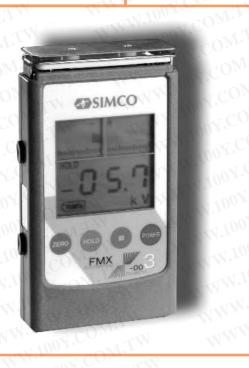

## FMX-003<sup>™</sup> Electrostatic Fieldmeter

勝 特 力 材 料 886-3-5753170 胜特力电子(上海) 86-21-34970699 胜特力电子(深圳) 86-755-83298787 Http://www.100y.com.tw

SIMCO FMX-003

fieldmeter is a compact eletrostatic fieldmeter used for locating and measuring static charges. It's pocket size makes it handy to use and three-button operation makes it easy to operate.

The FMX-003 measures static voltages within ±20kV (20,000V) at a distance of 1". Results are simultaneously displayed numerically and in bar graph format. POWER on/off, ZERO adjustment, Ion Balance (IB) and HOLD are all push button operations. The HOLD button allows the display to retain the static charge reading. This is especially useful where display is difficult to see during measurement.

Two LED guide ring lights help position the fieldmeter at the right distance from a charged test object. The conductive case and ground snap facilitate grounding for accurate measurement. The circuitry of the FMX-003 has been designed to make measurements in areas using air ionization.