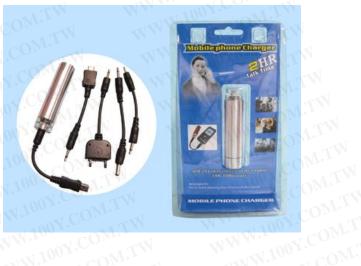

### Mobile phone charger

#### 2HR Talk Time

One AA battery converse on the telephone 100~180minutes 適用: NOKIA, Samsung, Sony Ericsson, LG, Motorola etc.

### Charger ->how it works

- Unscrew bottom and load a single AA battery into the Charger .
- Connect your phone-specific connector to the Charger
- Connect your phone to the connector and the Charger will begin flashing
- Your phone will indicate that it 's charging and ready to use •

## Charger -> characteristic

- WWW.100Y.COM. • Designed for use with mobile electronics powered by single Lithium cell WWW.100Y.COM.TW
- Charger current 310m A maximum(varies with usage conditions)
- Adds up to 240mAh to mobile device battery, per AA battery
- Enables immediate usage of device •

# Charger -> product performance

- Meet an Emergency
- Where ever you are, charge your mobile phone and talk while charging
- Modern, durable and portable design •
- Requires one AA alkaline battery, or NI-MH rechargeable battery
- Over Voltage protection for safe use