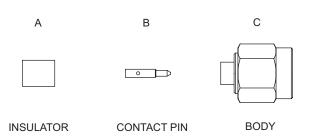

勝特力電材超市-龍山店 886-3-5773766 勝特力電材超市-光復店 886-3-5729570 胜特力电子(上海) 86-21-34970699 胜特力电子(深圳) 86-755-83298787 http://www.100y.com.tw

| Parts        | Material         | Plating (Micro-inch)                     |
|--------------|------------------|------------------------------------------|
| Contact Pin  | Brass            | Gold 20 Over Nickel 50 Over Copper 50    |
| Renber Ring  | Beryllium Copper | Tin-Zinc-Copper-Alloy 100 Over Copper 50 |
| Gasket       | Silicon          |                                          |
| Insulator    | Teflon           |                                          |
| Body         | Brass            | Gold 5 Over Nickel 50 Over Copper 50     |
| Coupling Nut | Brass            | Gold 5 Over Nickel 50 Over Copper 50     |