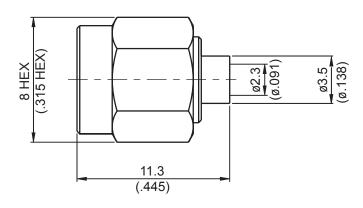

Weight: 2.42 g

Suitable Cables: Semi-rigid.085

勝特力電材超市-龍山店 886-3-5773766 勝特力電材超市-光復店 886-3-5729570 胜特力电子(上海) 86-21-34970699 胜特力电子(深圳) 86-755-83298787 http://www.100y.com.tw