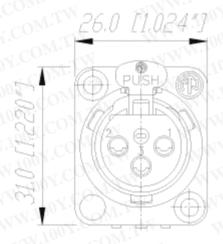

## NC3FD-H

Universal D-size metal body XLR panel mount series for pcb mount applications. Insert is removable from shell for ease assembling. UL recognized component

3 pole female receptacle, horizontal PCB mount, Nickel housing, silver contacts

## NC3FD-H

|                              | W                                    |                                                                                                                                                                                                                                                                                                                                                                                                                                                                                                                                                                                                                                                                                                                                                                                                                                                                                                                                                                                                                                                                                                                                                                                                                                                                                                                                                                                                                                                                                                                                                                                                                                                                                                                                                                                                                                                                                                                                                                                                                                                                                                                                |
|------------------------------|--------------------------------------|--------------------------------------------------------------------------------------------------------------------------------------------------------------------------------------------------------------------------------------------------------------------------------------------------------------------------------------------------------------------------------------------------------------------------------------------------------------------------------------------------------------------------------------------------------------------------------------------------------------------------------------------------------------------------------------------------------------------------------------------------------------------------------------------------------------------------------------------------------------------------------------------------------------------------------------------------------------------------------------------------------------------------------------------------------------------------------------------------------------------------------------------------------------------------------------------------------------------------------------------------------------------------------------------------------------------------------------------------------------------------------------------------------------------------------------------------------------------------------------------------------------------------------------------------------------------------------------------------------------------------------------------------------------------------------------------------------------------------------------------------------------------------------------------------------------------------------------------------------------------------------------------------------------------------------------------------------------------------------------------------------------------------------------------------------------------------------------------------------------------------------|
| Product                      | 100Y.COM.TW                          |                                                                                                                                                                                                                                                                                                                                                                                                                                                                                                                                                                                                                                                                                                                                                                                                                                                                                                                                                                                                                                                                                                                                                                                                                                                                                                                                                                                                                                                                                                                                                                                                                                                                                                                                                                                                                                                                                                                                                                                                                                                                                                                                |
| Connector Type               | XLR                                  |                                                                                                                                                                                                                                                                                                                                                                                                                                                                                                                                                                                                                                                                                                                                                                                                                                                                                                                                                                                                                                                                                                                                                                                                                                                                                                                                                                                                                                                                                                                                                                                                                                                                                                                                                                                                                                                                                                                                                                                                                                                                                                                                |
| Gender                       | female                               |                                                                                                                                                                                                                                                                                                                                                                                                                                                                                                                                                                                                                                                                                                                                                                                                                                                                                                                                                                                                                                                                                                                                                                                                                                                                                                                                                                                                                                                                                                                                                                                                                                                                                                                                                                                                                                                                                                                                                                                                                                                                                                                                |
| Electrical                   | MMAY, CONT.                          | W.                                                                                                                                                                                                                                                                                                                                                                                                                                                                                                                                                                                                                                                                                                                                                                                                                                                                                                                                                                                                                                                                                                                                                                                                                                                                                                                                                                                                                                                                                                                                                                                                                                                                                                                                                                                                                                                                                                                                                                                                                                                                                                                             |
| Capacitance between contacts | ≤ 4 pF                               |                                                                                                                                                                                                                                                                                                                                                                                                                                                                                                                                                                                                                                                                                                                                                                                                                                                                                                                                                                                                                                                                                                                                                                                                                                                                                                                                                                                                                                                                                                                                                                                                                                                                                                                                                                                                                                                                                                                                                                                                                                                                                                                                |
| Contact resistance           | ≤ 5 mΩ COM.TW                        |                                                                                                                                                                                                                                                                                                                                                                                                                                                                                                                                                                                                                                                                                                                                                                                                                                                                                                                                                                                                                                                                                                                                                                                                                                                                                                                                                                                                                                                                                                                                                                                                                                                                                                                                                                                                                                                                                                                                                                                                                                                                                                                                |
| Dielectric strength          | 1,5 kVdc                             |                                                                                                                                                                                                                                                                                                                                                                                                                                                                                                                                                                                                                                                                                                                                                                                                                                                                                                                                                                                                                                                                                                                                                                                                                                                                                                                                                                                                                                                                                                                                                                                                                                                                                                                                                                                                                                                                                                                                                                                                                                                                                                                                |
| Insulation resistance        | > 2 GΩ (initial)                     |                                                                                                                                                                                                                                                                                                                                                                                                                                                                                                                                                                                                                                                                                                                                                                                                                                                                                                                                                                                                                                                                                                                                                                                                                                                                                                                                                                                                                                                                                                                                                                                                                                                                                                                                                                                                                                                                                                                                                                                                                                                                                                                                |
| Insulation resistance        | $> 1 G\Omega$ (after damp heat test) |                                                                                                                                                                                                                                                                                                                                                                                                                                                                                                                                                                                                                                                                                                                                                                                                                                                                                                                                                                                                                                                                                                                                                                                                                                                                                                                                                                                                                                                                                                                                                                                                                                                                                                                                                                                                                                                                                                                                                                                                                                                                                                                                |
| Rated current per contact    | 6 AV WWW.100Y.COM.TW                 |                                                                                                                                                                                                                                                                                                                                                                                                                                                                                                                                                                                                                                                                                                                                                                                                                                                                                                                                                                                                                                                                                                                                                                                                                                                                                                                                                                                                                                                                                                                                                                                                                                                                                                                                                                                                                                                                                                                                                                                                                                                                                                                                |
| Rated voltage                | C50 V                                |                                                                                                                                                                                                                                                                                                                                                                                                                                                                                                                                                                                                                                                                                                                                                                                                                                                                                                                                                                                                                                                                                                                                                                                                                                                                                                                                                                                                                                                                                                                                                                                                                                                                                                                                                                                                                                                                                                                                                                                                                                                                                                                                |
| Mechanical                   | LCOM.TW WWW.                         | .100Y.COM.TW                                                                                                                                                                                                                                                                                                                                                                                                                                                                                                                                                                                                                                                                                                                                                                                                                                                                                                                                                                                                                                                                                                                                                                                                                                                                                                                                                                                                                                                                                                                                                                                                                                                                                                                                                                                                                                                                                                                                                                                                                                                                                                                   |
| Insertion force              | ≤ 20 N                               |                                                                                                                                                                                                                                                                                                                                                                                                                                                                                                                                                                                                                                                                                                                                                                                                                                                                                                                                                                                                                                                                                                                                                                                                                                                                                                                                                                                                                                                                                                                                                                                                                                                                                                                                                                                                                                                                                                                                                                                                                                                                                                                                |
| Withdrawal force             | ≤ 20 N                               | 勝 特 力 材 料 886-3-5753170<br>胜特力电子(上海) 86-21-5415173                                                                                                                                                                                                                                                                                                                                                                                                                                                                                                                                                                                                                                                                                                                                                                                                                                                                                                                                                                                                                                                                                                                                                                                                                                                                                                                                                                                                                                                                                                                                                                                                                                                                                                                                                                                                                                                                                                                                                                                                                                                                             |
| Lifetime                     | > 1000 mating cycles                 | 胜特力电子(深圳) 86-755-832987<br>Http://www.100y.com.tw                                                                                                                                                                                                                                                                                                                                                                                                                                                                                                                                                                                                                                                                                                                                                                                                                                                                                                                                                                                                                                                                                                                                                                                                                                                                                                                                                                                                                                                                                                                                                                                                                                                                                                                                                                                                                                                                                                                                                                                                                                                                              |
| Wiring                       | Horizontal PCB mount                 | W 100x COM. I W                                                                                                                                                                                                                                                                                                                                                                                                                                                                                                                                                                                                                                                                                                                                                                                                                                                                                                                                                                                                                                                                                                                                                                                                                                                                                                                                                                                                                                                                                                                                                                                                                                                                                                                                                                                                                                                                                                                                                                                                                                                                                                                |
| Locking device               | latch lock                           |                                                                                                                                                                                                                                                                                                                                                                                                                                                                                                                                                                                                                                                                                                                                                                                                                                                                                                                                                                                                                                                                                                                                                                                                                                                                                                                                                                                                                                                                                                                                                                                                                                                                                                                                                                                                                                                                                                                                                                                                                                                                                                                                |
| Mounting direction           | rear WWW.1007.COM.TW                 |                                                                                                                                                                                                                                                                                                                                                                                                                                                                                                                                                                                                                                                                                                                                                                                                                                                                                                                                                                                                                                                                                                                                                                                                                                                                                                                                                                                                                                                                                                                                                                                                                                                                                                                                                                                                                                                                                                                                                                                                                                                                                                                                |
| Chassis shape                | WWW.100X.COM.TW WWW.100X.COM.TW      |                                                                                                                                                                                                                                                                                                                                                                                                                                                                                                                                                                                                                                                                                                                                                                                                                                                                                                                                                                                                                                                                                                                                                                                                                                                                                                                                                                                                                                                                                                                                                                                                                                                                                                                                                                                                                                                                                                                                                                                                                                                                                                                                |
| Material                     | WWW.toox.COM.TW                      | MMM.mar.COM.IA                                                                                                                                                                                                                                                                                                                                                                                                                                                                                                                                                                                                                                                                                                                                                                                                                                                                                                                                                                                                                                                                                                                                                                                                                                                                                                                                                                                                                                                                                                                                                                                                                                                                                                                                                                                                                                                                                                                                                                                                                                                                                                                 |
| Contact plating              | 2 μm Ag over 2 μm Ni                 |                                                                                                                                                                                                                                                                                                                                                                                                                                                                                                                                                                                                                                                                                                                                                                                                                                                                                                                                                                                                                                                                                                                                                                                                                                                                                                                                                                                                                                                                                                                                                                                                                                                                                                                                                                                                                                                                                                                                                                                                                                                                                                                                |
| Contacts                     | Bronze (CuSn6)                       |                                                                                                                                                                                                                                                                                                                                                                                                                                                                                                                                                                                                                                                                                                                                                                                                                                                                                                                                                                                                                                                                                                                                                                                                                                                                                                                                                                                                                                                                                                                                                                                                                                                                                                                                                                                                                                                                                                                                                                                                                                                                                                                                |
| Insert                       | Polyamide (PA 6.6 30 % GR)           |                                                                                                                                                                                                                                                                                                                                                                                                                                                                                                                                                                                                                                                                                                                                                                                                                                                                                                                                                                                                                                                                                                                                                                                                                                                                                                                                                                                                                                                                                                                                                                                                                                                                                                                                                                                                                                                                                                                                                                                                                                                                                                                                |
| Locking element              | Steel Ck67                           |                                                                                                                                                                                                                                                                                                                                                                                                                                                                                                                                                                                                                                                                                                                                                                                                                                                                                                                                                                                                                                                                                                                                                                                                                                                                                                                                                                                                                                                                                                                                                                                                                                                                                                                                                                                                                                                                                                                                                                                                                                                                                                                                |
| Shell                        | Zinc diecast (ZnAl4Cu1)              |                                                                                                                                                                                                                                                                                                                                                                                                                                                                                                                                                                                                                                                                                                                                                                                                                                                                                                                                                                                                                                                                                                                                                                                                                                                                                                                                                                                                                                                                                                                                                                                                                                                                                                                                                                                                                                                                                                                                                                                                                                                                                                                                |
| Shell plating                | Nickel WWW.1007                      |                                                                                                                                                                                                                                                                                                                                                                                                                                                                                                                                                                                                                                                                                                                                                                                                                                                                                                                                                                                                                                                                                                                                                                                                                                                                                                                                                                                                                                                                                                                                                                                                                                                                                                                                                                                                                                                                                                                                                                                                                                                                                                                                |
| Environmental                | MIIM MM. 100X                        | CON.TW NAME OF THE PARTY OF THE |
| Approvals                    | ON UL WWW.100                        |                                                                                                                                                                                                                                                                                                                                                                                                                                                                                                                                                                                                                                                                                                                                                                                                                                                                                                                                                                                                                                                                                                                                                                                                                                                                                                                                                                                                                                                                                                                                                                                                                                                                                                                                                                                                                                                                                                                                                                                                                                                                                                                                |