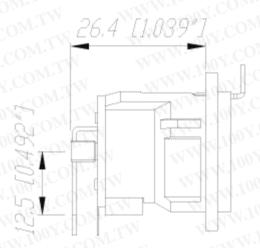

## NC3FD-H

Universal D-size metal body XLR panel mount series for pcb mount applications. Insert is removable from shell for ease assembling. UL recognized component

3 pole female receptacle, horizontal PCB mount, Nickel housing, silver contacts

## NC3FD-H

|                              | W                                    |                                                                                                                                                                                                                                                                                                                                                                                                                                                                                                                                                                                                                                                                                                                                                                                                                                                                                                                                                                                                                                                                                                                                                                                                                                                                                                                                                                                                                                                                                                                                                                                                                                                                                                                                                                                                                                                                                                                                                                                                                                                                                                                                |
|------------------------------|--------------------------------------|--------------------------------------------------------------------------------------------------------------------------------------------------------------------------------------------------------------------------------------------------------------------------------------------------------------------------------------------------------------------------------------------------------------------------------------------------------------------------------------------------------------------------------------------------------------------------------------------------------------------------------------------------------------------------------------------------------------------------------------------------------------------------------------------------------------------------------------------------------------------------------------------------------------------------------------------------------------------------------------------------------------------------------------------------------------------------------------------------------------------------------------------------------------------------------------------------------------------------------------------------------------------------------------------------------------------------------------------------------------------------------------------------------------------------------------------------------------------------------------------------------------------------------------------------------------------------------------------------------------------------------------------------------------------------------------------------------------------------------------------------------------------------------------------------------------------------------------------------------------------------------------------------------------------------------------------------------------------------------------------------------------------------------------------------------------------------------------------------------------------------------|
| Product                      | 100Y.COM.TW                          |                                                                                                                                                                                                                                                                                                                                                                                                                                                                                                                                                                                                                                                                                                                                                                                                                                                                                                                                                                                                                                                                                                                                                                                                                                                                                                                                                                                                                                                                                                                                                                                                                                                                                                                                                                                                                                                                                                                                                                                                                                                                                                                                |
| Connector Type               | XLR                                  |                                                                                                                                                                                                                                                                                                                                                                                                                                                                                                                                                                                                                                                                                                                                                                                                                                                                                                                                                                                                                                                                                                                                                                                                                                                                                                                                                                                                                                                                                                                                                                                                                                                                                                                                                                                                                                                                                                                                                                                                                                                                                                                                |
| Gender                       | female                               |                                                                                                                                                                                                                                                                                                                                                                                                                                                                                                                                                                                                                                                                                                                                                                                                                                                                                                                                                                                                                                                                                                                                                                                                                                                                                                                                                                                                                                                                                                                                                                                                                                                                                                                                                                                                                                                                                                                                                                                                                                                                                                                                |
| Electrical                   | MMAY, CONT.                          | W.                                                                                                                                                                                                                                                                                                                                                                                                                                                                                                                                                                                                                                                                                                                                                                                                                                                                                                                                                                                                                                                                                                                                                                                                                                                                                                                                                                                                                                                                                                                                                                                                                                                                                                                                                                                                                                                                                                                                                                                                                                                                                                                             |
| Capacitance between contacts | ≤ 4 pF                               |                                                                                                                                                                                                                                                                                                                                                                                                                                                                                                                                                                                                                                                                                                                                                                                                                                                                                                                                                                                                                                                                                                                                                                                                                                                                                                                                                                                                                                                                                                                                                                                                                                                                                                                                                                                                                                                                                                                                                                                                                                                                                                                                |
| Contact resistance           | ≤ 5 mΩ COM.TW                        |                                                                                                                                                                                                                                                                                                                                                                                                                                                                                                                                                                                                                                                                                                                                                                                                                                                                                                                                                                                                                                                                                                                                                                                                                                                                                                                                                                                                                                                                                                                                                                                                                                                                                                                                                                                                                                                                                                                                                                                                                                                                                                                                |
| Dielectric strength          | 1,5 kVdc                             |                                                                                                                                                                                                                                                                                                                                                                                                                                                                                                                                                                                                                                                                                                                                                                                                                                                                                                                                                                                                                                                                                                                                                                                                                                                                                                                                                                                                                                                                                                                                                                                                                                                                                                                                                                                                                                                                                                                                                                                                                                                                                                                                |
| Insulation resistance        | > 2 GΩ (initial)                     |                                                                                                                                                                                                                                                                                                                                                                                                                                                                                                                                                                                                                                                                                                                                                                                                                                                                                                                                                                                                                                                                                                                                                                                                                                                                                                                                                                                                                                                                                                                                                                                                                                                                                                                                                                                                                                                                                                                                                                                                                                                                                                                                |
| Insulation resistance        | $> 1 G\Omega$ (after damp heat test) |                                                                                                                                                                                                                                                                                                                                                                                                                                                                                                                                                                                                                                                                                                                                                                                                                                                                                                                                                                                                                                                                                                                                                                                                                                                                                                                                                                                                                                                                                                                                                                                                                                                                                                                                                                                                                                                                                                                                                                                                                                                                                                                                |
| Rated current per contact    | 6 AV WWW.100Y.COM.TW                 |                                                                                                                                                                                                                                                                                                                                                                                                                                                                                                                                                                                                                                                                                                                                                                                                                                                                                                                                                                                                                                                                                                                                                                                                                                                                                                                                                                                                                                                                                                                                                                                                                                                                                                                                                                                                                                                                                                                                                                                                                                                                                                                                |
| Rated voltage                | C50 V                                |                                                                                                                                                                                                                                                                                                                                                                                                                                                                                                                                                                                                                                                                                                                                                                                                                                                                                                                                                                                                                                                                                                                                                                                                                                                                                                                                                                                                                                                                                                                                                                                                                                                                                                                                                                                                                                                                                                                                                                                                                                                                                                                                |
| Mechanical                   | LCOM.TW WWW.                         | .100Y.COM.TW                                                                                                                                                                                                                                                                                                                                                                                                                                                                                                                                                                                                                                                                                                                                                                                                                                                                                                                                                                                                                                                                                                                                                                                                                                                                                                                                                                                                                                                                                                                                                                                                                                                                                                                                                                                                                                                                                                                                                                                                                                                                                                                   |
| Insertion force              | ≤ 20 N                               |                                                                                                                                                                                                                                                                                                                                                                                                                                                                                                                                                                                                                                                                                                                                                                                                                                                                                                                                                                                                                                                                                                                                                                                                                                                                                                                                                                                                                                                                                                                                                                                                                                                                                                                                                                                                                                                                                                                                                                                                                                                                                                                                |
| Withdrawal force             | ≤ 20 N                               | 勝 特 力 材 料 886-3-5753170<br>胜特力电子(上海) 86-21-5415173                                                                                                                                                                                                                                                                                                                                                                                                                                                                                                                                                                                                                                                                                                                                                                                                                                                                                                                                                                                                                                                                                                                                                                                                                                                                                                                                                                                                                                                                                                                                                                                                                                                                                                                                                                                                                                                                                                                                                                                                                                                                             |
| Lifetime                     | > 1000 mating cycles                 | 胜特力电子(深圳) 86-755-832987<br>Http://www.100y.com.tw                                                                                                                                                                                                                                                                                                                                                                                                                                                                                                                                                                                                                                                                                                                                                                                                                                                                                                                                                                                                                                                                                                                                                                                                                                                                                                                                                                                                                                                                                                                                                                                                                                                                                                                                                                                                                                                                                                                                                                                                                                                                              |
| Wiring                       | Horizontal PCB mount                 | W 100x COM. I W                                                                                                                                                                                                                                                                                                                                                                                                                                                                                                                                                                                                                                                                                                                                                                                                                                                                                                                                                                                                                                                                                                                                                                                                                                                                                                                                                                                                                                                                                                                                                                                                                                                                                                                                                                                                                                                                                                                                                                                                                                                                                                                |
| Locking device               | latch lock                           |                                                                                                                                                                                                                                                                                                                                                                                                                                                                                                                                                                                                                                                                                                                                                                                                                                                                                                                                                                                                                                                                                                                                                                                                                                                                                                                                                                                                                                                                                                                                                                                                                                                                                                                                                                                                                                                                                                                                                                                                                                                                                                                                |
| Mounting direction           | rear WWW.1007.COM.TW                 |                                                                                                                                                                                                                                                                                                                                                                                                                                                                                                                                                                                                                                                                                                                                                                                                                                                                                                                                                                                                                                                                                                                                                                                                                                                                                                                                                                                                                                                                                                                                                                                                                                                                                                                                                                                                                                                                                                                                                                                                                                                                                                                                |
| Chassis shape                | WWW.100X.COM.TW WWW.100X.COM.TW      |                                                                                                                                                                                                                                                                                                                                                                                                                                                                                                                                                                                                                                                                                                                                                                                                                                                                                                                                                                                                                                                                                                                                                                                                                                                                                                                                                                                                                                                                                                                                                                                                                                                                                                                                                                                                                                                                                                                                                                                                                                                                                                                                |
| Material                     | WWW.toox.COM.TW                      | MMM.mar.COM.IA                                                                                                                                                                                                                                                                                                                                                                                                                                                                                                                                                                                                                                                                                                                                                                                                                                                                                                                                                                                                                                                                                                                                                                                                                                                                                                                                                                                                                                                                                                                                                                                                                                                                                                                                                                                                                                                                                                                                                                                                                                                                                                                 |
| Contact plating              | 2 μm Ag over 2 μm Ni                 |                                                                                                                                                                                                                                                                                                                                                                                                                                                                                                                                                                                                                                                                                                                                                                                                                                                                                                                                                                                                                                                                                                                                                                                                                                                                                                                                                                                                                                                                                                                                                                                                                                                                                                                                                                                                                                                                                                                                                                                                                                                                                                                                |
| Contacts                     | Bronze (CuSn6)                       |                                                                                                                                                                                                                                                                                                                                                                                                                                                                                                                                                                                                                                                                                                                                                                                                                                                                                                                                                                                                                                                                                                                                                                                                                                                                                                                                                                                                                                                                                                                                                                                                                                                                                                                                                                                                                                                                                                                                                                                                                                                                                                                                |
| Insert                       | Polyamide (PA 6.6 30 % GR)           |                                                                                                                                                                                                                                                                                                                                                                                                                                                                                                                                                                                                                                                                                                                                                                                                                                                                                                                                                                                                                                                                                                                                                                                                                                                                                                                                                                                                                                                                                                                                                                                                                                                                                                                                                                                                                                                                                                                                                                                                                                                                                                                                |
| Locking element              | Steel Ck67                           |                                                                                                                                                                                                                                                                                                                                                                                                                                                                                                                                                                                                                                                                                                                                                                                                                                                                                                                                                                                                                                                                                                                                                                                                                                                                                                                                                                                                                                                                                                                                                                                                                                                                                                                                                                                                                                                                                                                                                                                                                                                                                                                                |
| Shell                        | Zinc diecast (ZnAl4Cu1)              |                                                                                                                                                                                                                                                                                                                                                                                                                                                                                                                                                                                                                                                                                                                                                                                                                                                                                                                                                                                                                                                                                                                                                                                                                                                                                                                                                                                                                                                                                                                                                                                                                                                                                                                                                                                                                                                                                                                                                                                                                                                                                                                                |
| Shell plating                | Nickel WWW.1007                      |                                                                                                                                                                                                                                                                                                                                                                                                                                                                                                                                                                                                                                                                                                                                                                                                                                                                                                                                                                                                                                                                                                                                                                                                                                                                                                                                                                                                                                                                                                                                                                                                                                                                                                                                                                                                                                                                                                                                                                                                                                                                                                                                |
| Environmental                | MIIM MM. 100X                        | CON.TW NAME OF THE PARTY OF THE |
| Approvals                    | ON UL WWW.100                        |                                                                                                                                                                                                                                                                                                                                                                                                                                                                                                                                                                                                                                                                                                                                                                                                                                                                                                                                                                                                                                                                                                                                                                                                                                                                                                                                                                                                                                                                                                                                                                                                                                                                                                                                                                                                                                                                                                                                                                                                                                                                                                                                |