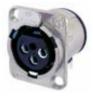

## NC3FD-H

Universal D-size metal body XLR panel mount series for pcb mount applications. Insert is removable from shell for ease assembling. UL recognized component

3 pole female receptacle, horizontal PCB mount, Nickel housing, silver contacts