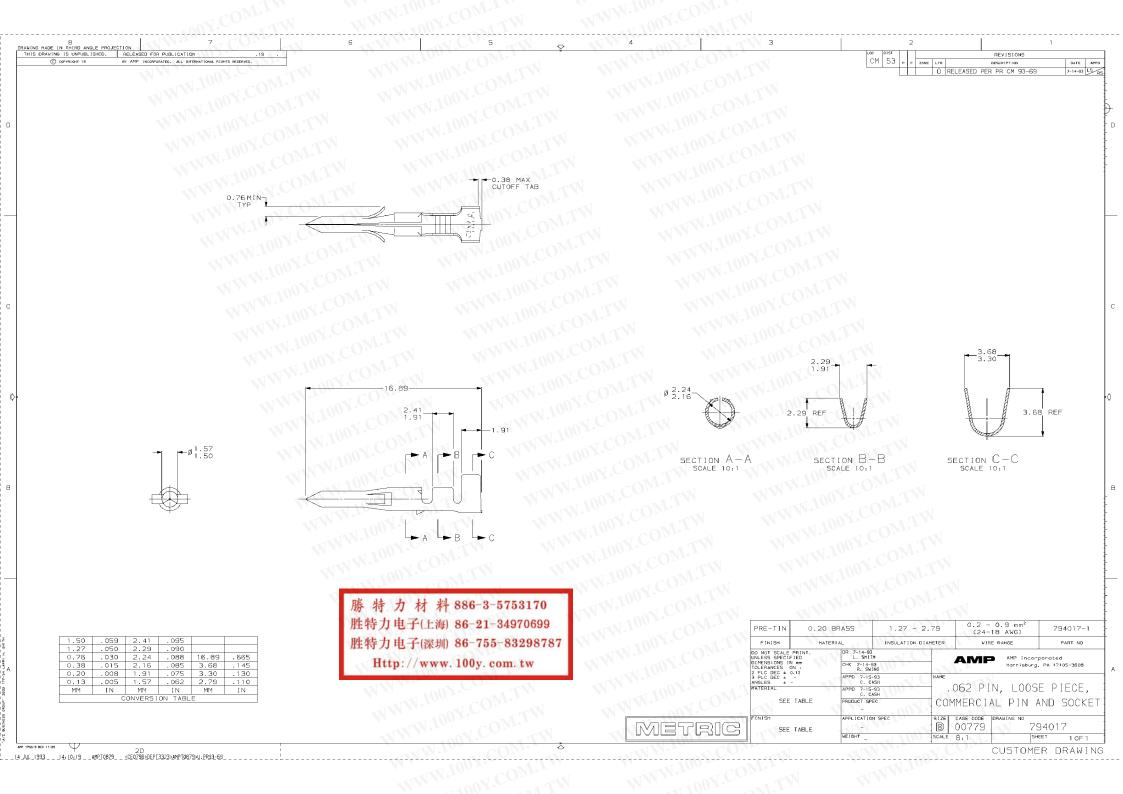

#### 794017-1 Product Details .062" Commercial Pin & Socket Connector

### WWW.100 Product Type Features:

- Product Type = Contact
- WW.100Y.COM.TW Connector Line = Commercial Pin and Socket
- Wire Insulation Diameter (mm [in]) = 1.27 2.79 [0.050 0.110]
- WWW.100Y.COM.TW Comment = Pins or Sockets may be used in either the plug or receptacle housings. WWW.100Y.COM.TW WWW.100Y.COM.TW WWW.100Y.COM

## Body Related Features:

- Contact Diameter (mm [in]) = 1.57 [0.062]
- Wire Range (mm [AWG]) = 0.20-0.80<sup>2</sup> [24-18]
- Stock Thickness (mm [in]) = 0.20 [0.008]

# WWW.100Y.COM.T **Contact Related Features:**

- Contact Type = Pin 100Y.COM.TW •
- Contact Plating, Mating Area, Material = Pre-Tin WWW.100Y.COT
- WWW.100Y.COM.TW Contact Base Material = Brass

WWW.100Y.COM.TW 勝特力材料 886-3-5753170 胜特力电子(上海) 86-21-34970699 胜特力电子(深圳) 86-755-83298787 Http://www.100y.com.tw