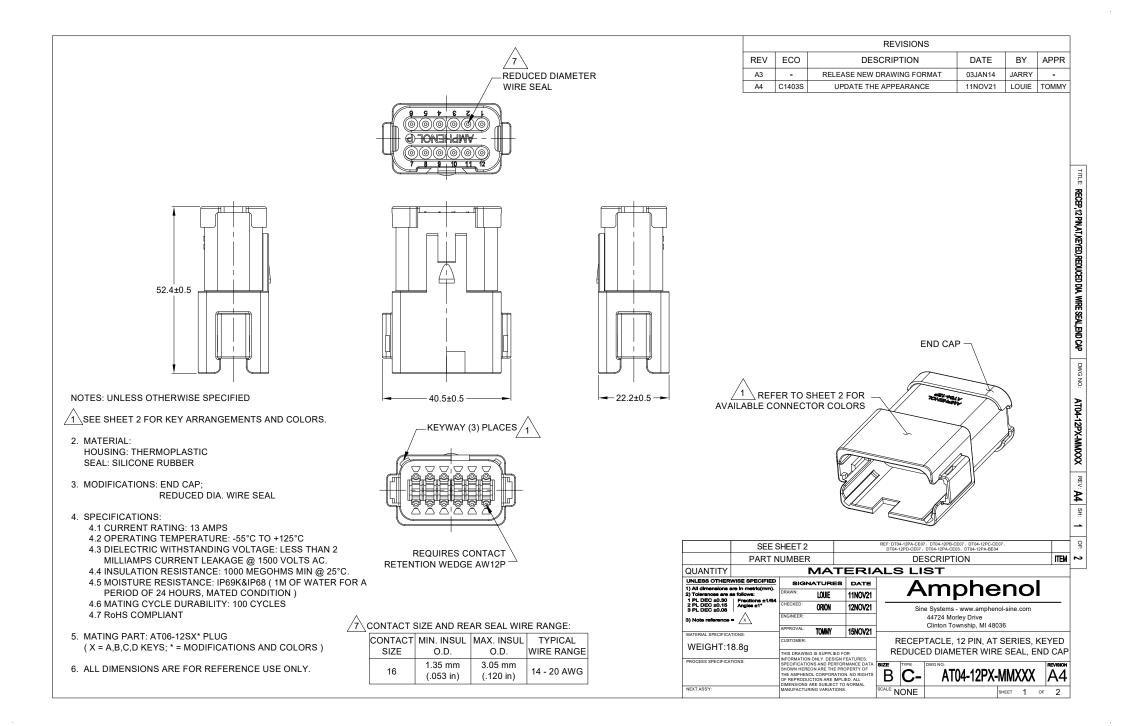

| <complex-block></complex-block>