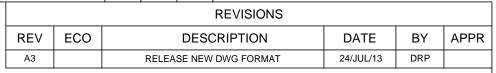

NOTES: UNLESS OTHERWISE SPECIFIED

1. MATERIAL: THERMOPLASTIC; COLOR: ORANGE

2. RoHS COMPLIANT

3. CAVITIES: 8

4. KEYED: N/A

5. USE WITH CONNECTORS: ATM06-08S\* (\* = MODIFICATIONS AND COLORS)

6. ALL DIMENSIONS ARE FOR REFERENCE USE ONLY.