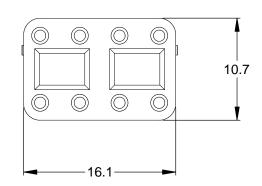

TITLE: S-IWEDGELOCK, 8 POSITION, ATM SERIES DWG NO: AWM-8S REV: A3 SH: 1 OF: 1

勝特力電材超市-龍山店 886-3-5773766 勝特力電材超市-光復店 886-3-5729570 胜特力电子(上海) 86-21-34970699 胜特力电子(深圳) 86-755-83298787 http://www.100y.com.tw

NOTES: UNLESS OTHERWISE SPECIFIED

1. MATERIAL: THERMOPLASTIC; COLOR: ORANGE

2. RoHS COMPLIANT

3. CAVITIES: 8

4. KEYED: N/A

5. USE WITH CONNECTORS: ATM06-08S\* (\* = MODIFICATIONS AND COLORS)

6. ALL DIMENSIONS ARE FOR REFERENCE USE ONLY.