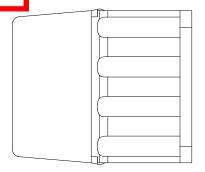

NOTES: UNLESS OTHERWISE SPECIFIED

1. MATERIAL: THERMOPLASTIC; COLOR: ORANGE

2. RoHS COMPLIANT

3. CAVITIES: 8

4. KEYED: N/A

5. USE WITH CONNECTORS: ATM06-08S\* (\* = MODIFICATIONS AND COLORS)

6. ALL DIMENSIONS ARE FOR REFERENCE USE ONLY.