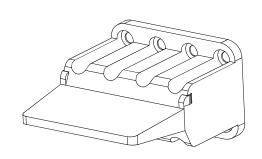

NOTES: UNLESS OTHERWISE SPECIFIED

1. MATERIAL: THERMOPLASTIC; COLOR: ORANGE

2. RoHS COMPLIANT

3. CAVITIES: 8

4. KEYED: N/A

5. USE WITH CONNECTORS: ATM06-08S\* (\* = MODIFICATIONS AND COLORS)

6. ALL DIMENSIONS ARE FOR REFERENCE USE ONLY.