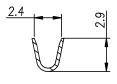

1.1. CONTACT BODY: COPPER ALLOY.
1.2. OUTER SPRING: STAINLESS STEEL.

2. SPECIFICATIONS:

2.1 CURRENT RATING : 13A MAX. 2.2 TERMINATION TYPE : CRIMPING.

2.3 WIRE RANGE: 16~18AWG.

2.4 WIRE INSULATION DIA(MAX): Ø3.2mm.