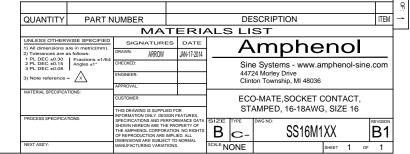

SECTION B-B

| REVISIONS |     |                  |             |       |       |  |
|-----------|-----|------------------|-------------|-------|-------|--|
| REV       | ECO | DESCRIPTION      | DATE        | BY    | APPR  |  |
| B1        | -   | RELEASED DRAWING | JAN-18-2014 | ARROW | TOMMY |  |

TITLE: ECO-MATE, SOCKET CONTACT, STAMPED, 16-18AWG, SIZE 16

SS16M1XX

REV: B1 SH: