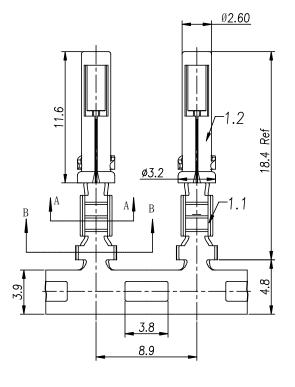

1.1. CONTACT BODY: COPPER ALLOY.
1.2. OUTER SPRING: STAINLESS STEEL.

2. SPECIFICATIONS:

2.1 CURRENT RATING : 13A MAX. 2.2 TERMINATION TYPE : CRIMPING.

2.3 WIRE RANGE: 16~18AWG.

2.4 WIRE INSULATION DIA(MAX): Ø3.2mm.

SECTION B-B

| REVISIONS |     |                  |             |       |       |  |
|-----------|-----|------------------|-------------|-------|-------|--|
| REV       | ECO | DESCRIPTION      | DATE        | BY    | APPR  |  |
| B1        | -   | RELEASED DRAWING | JAN-18-2014 | ARROW | TOMMY |  |