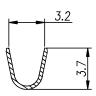

1.1. CONTACT BODY: COPPER ALLOY.
1.2. OUTER SPRING: STAINLESS STEEL.

2. SPECIFICATIONS:

2.1 CURRENT RATING : 13A MAX. 2.2 TERMINATION TYPE : CRIMPING.

2.3 WIRE RANGE: 16~18AWG.

2.4 WIRE INSULATION DIA(MAX): Ø3.2mm.