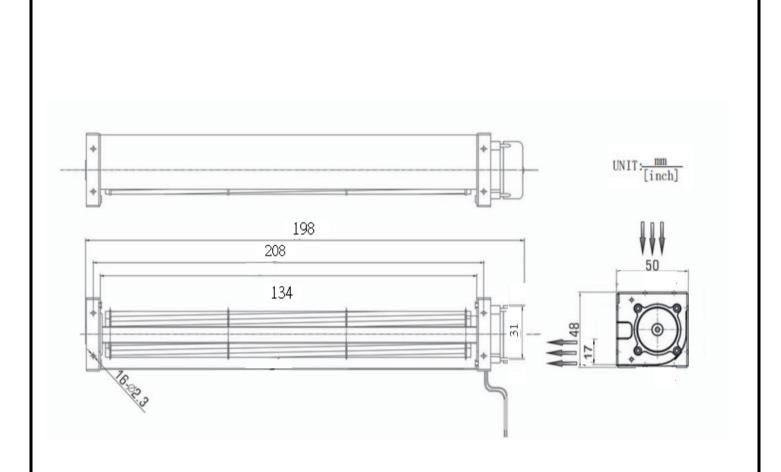

### 7.OUTLINE STYLING & DIMENSIONS:

### DC AXIAL FAN

| ITEM                     | DESCRIPTIONS                         |  |  |
|--------------------------|--------------------------------------|--|--|
| P/N                      | SCP30190-DC12(K)                     |  |  |
| Dimension 尺寸             | 234x50x48mm                          |  |  |
| Bearing Type 軸承          | Two Ball Bearing                     |  |  |
| Rated Voltage 額定電壓       | 12 VDC                               |  |  |
| Operating Voltage 工作電壓範圍 | 3~6 VDC                              |  |  |
| Startup Voltage 啟動電壓     | 12 V                                 |  |  |
| Rated Current 額定電流       | 0.20(Max:0.22) A                     |  |  |
| Consuming Power 消耗功率     | 2.40(Max:2.64) W                     |  |  |
| Rated Speed 額定轉速         | 2900 RPM±10%                         |  |  |
| Air Flow 風量              | 35( Min:31.5) CFM                    |  |  |
|                          | 20.20( Min:18.18) m³/min             |  |  |
| Static Pressure 靜壓       | 1.70( Min:1.53) mm-H <sub>2</sub> 0  |  |  |
|                          | 0.07(Min:0.06) inch-H <sub>2</sub> 0 |  |  |
| Noise Level 噪音           | 31(Max:34.1) dBA                     |  |  |
| Safety Certification 安規  | CE                                   |  |  |