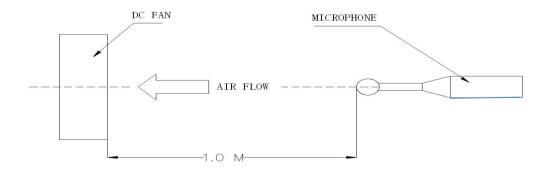

#### 9. Fan noise test:

- 1. ALL READINGS ARE MEASURED AFTER STABLY WARMING UPTHROUGH 10 MINUTES.
- 2. THE VALUES WRITTEN IN PARENS, ARE LIMITED SPEC.
- 3. ACOUSTICAL NOISE MEASURING CONDITION:

NOISE IS MEASURED AT RATED VOLTAGE IN FREE AIR IN
ANECHOICCHAMBER WITH B & K SOUND LEVEL METER WITH
MICROPHONE AT A DISTANCE OF ONE METER FROM THE FAN INTAKE