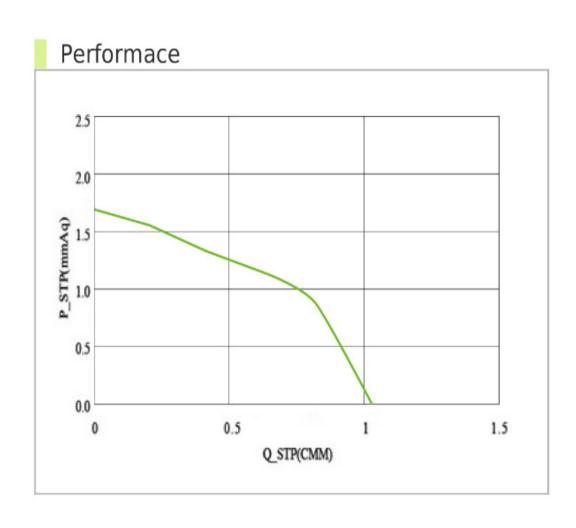

## 6.Fan Performance Curve Test Report

| Test Conditions      |        |               |                  |  |
|----------------------|--------|---------------|------------------|--|
| Barometric Pressure: | 752.4  | Test Voltage: | At rated Voltage |  |
| Relative humidity:   | 66.83% | Test Temp.:   | 25 ℃             |  |

### DC AXIAL FAN

| ITEM                     | DESCRIPTIONS                         |  |  |
|--------------------------|--------------------------------------|--|--|
| P/N                      | SCP30190-DC12(K)                     |  |  |
| Dimension 尺寸             | 234x50x48mm                          |  |  |
| Bearing Type 軸承          | Two Ball Bearing                     |  |  |
| Rated Voltage 額定電壓       | 12 VDC                               |  |  |
| Operating Voltage 工作電壓範圍 | 3~6 VDC                              |  |  |
| Startup Voltage 啟動電壓     | 12 V                                 |  |  |
| Rated Current 額定電流       | 0.20(Max:0.22) A                     |  |  |
| Consuming Power 消耗功率     | 2.40(Max:2.64) W                     |  |  |
| Rated Speed 額定轉速         | 2900 RPM±10%                         |  |  |
| Air Flow 風量              | 35( Min:31.5) CFM                    |  |  |
|                          | 20.20( Min:18.18) m³/min             |  |  |
| Static Pressure 靜壓       | 1.70( Min:1.53) mm-H <sub>2</sub> 0  |  |  |
|                          | 0.07(Min:0.06) inch-H <sub>2</sub> 0 |  |  |
| Noise Level 噪音           | 31(Max:34.1) dBA                     |  |  |
| Safety Certification 安規  | CE                                   |  |  |