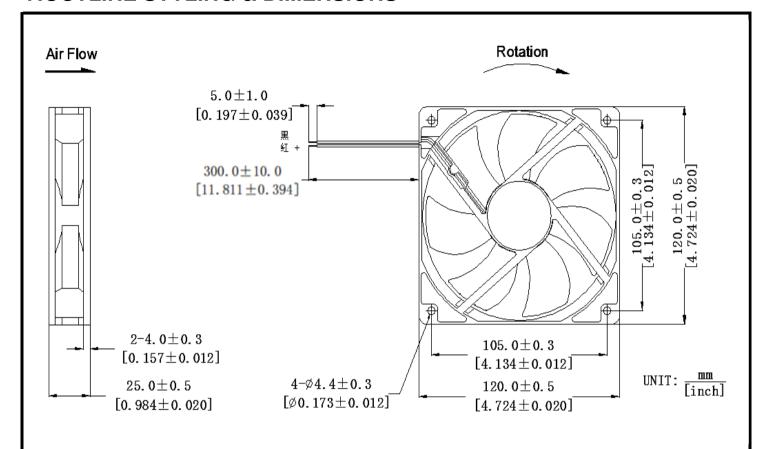

# 7.OUTLINE STYLING & DIMENSIONS:

- (1)型號/Model No
- (2)產品編號/Part No
- (3)額定電壓/Rated Voltage
- (4)安規電流/Rated Current
- (5)軸承/Bearing Type
- (6)安規/Safety Approvals
- (7)製造日期/Date Code

#### **NOTE:**

LEAD WIRES: WIRES UL 1007 #24 AWG

Red----(+)

Black----(-)