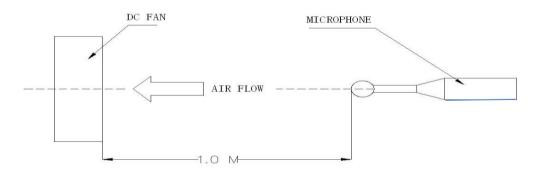

# NOTES(二):

- 1. ALL READINGS ARE MEASURED AFTER STABLY WARMING UPTHROUGH 10 MINUTES.
- 2. THE VALUES WRITTEN IN PARENS, ARE LIMITED SPEC.
- 3. ACOUSTICAL NOISE MEASURING CONDITION:

NOISE IS MEASURED AT RATED VOLTAGE IN FREE AIR IN

ANECHOICCHAMBER WITH B & K SOUND LEVEL METER WITH

MICROPHONE AT A DISTANCE OF ONE METER FROM THE FAN INTAKE