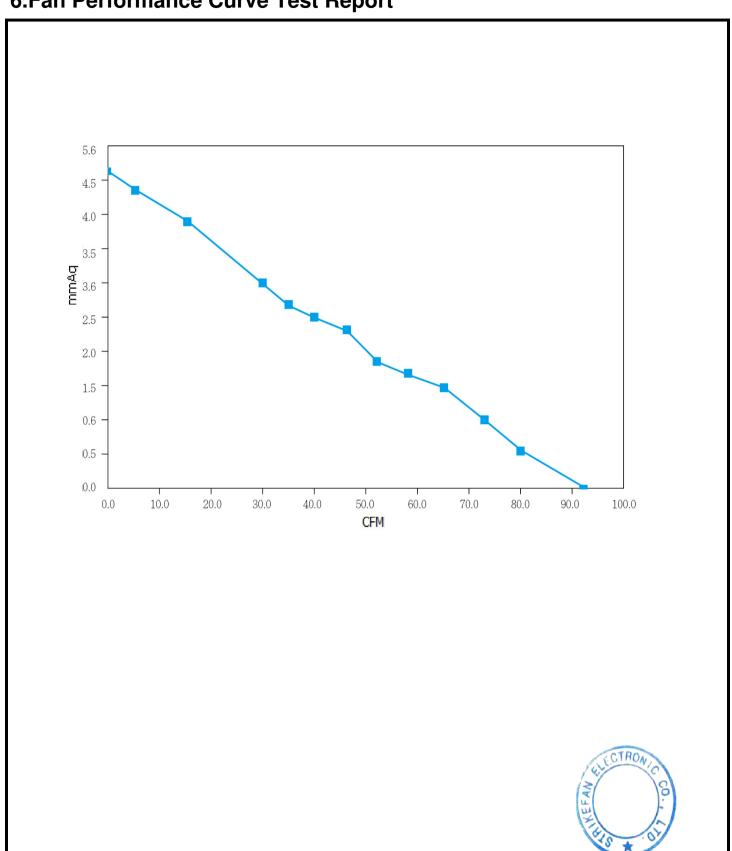

# **6.Fan Performance Curve Test Report**

#### DC AXIAL FAN

| ITEM                     | SPECIFICATION / CONDITION              |
|--------------------------|----------------------------------------|
| P/N                      | TRSH1225S2427A-C                       |
| Dimension 尺寸             | 120 x 120 x 25 mm                      |
| Bearing Type 軸承          | Sleeve Bearing                         |
| Rated Voltage 額定電壓       | 24 VDC                                 |
| Operating Voltage 工作電壓範圍 | 15~27 VDC                              |
| Startup Voltage 啟動電壓     | 15 V                                   |
| Rated Current 額定電流       | 0.17 (Max:0.21) A                      |
| Consuming Power 消耗功率     | 4.08 (Max:5.04) W                      |
| Rated Speed 額定轉速         | 2700 RPM±10%                           |
| Air Flow 風量              | 93.00 ( Min:84.32) CFM                 |
|                          | 2.63 ( Min:2.39) m³/min                |
| Static Pressure 靜壓       | 4.65 ( Min:3.77) mm-H <sub>2</sub> 0   |
|                          | 0.18 ( Min:0.15) inch-H <sub>2</sub> 0 |
| Noise Level 噪音           | 40.50 (Max:44.73) dBA                  |
| Safety Certification 安規  | UL CUL CE                              |