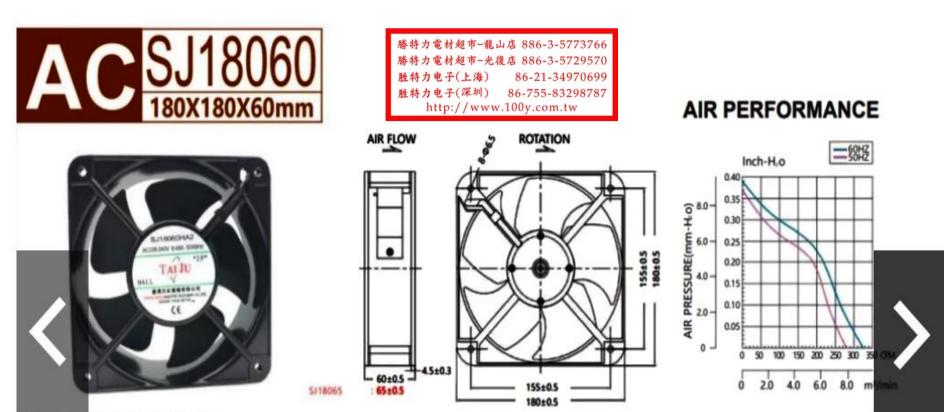

## SPECIFICATION

| Model        | Part Number              | Bearing<br>System | RATED<br>Voltage | Freq. | Current   | Input<br>Power | Speed     | Air Flow | Air Flow    | Static<br>Pressure | Noise<br>Level | Weight |
|--------------|--------------------------|-------------------|------------------|-------|-----------|----------------|-----------|----------|-------------|--------------------|----------------|--------|
|              | Terminal / Leadwire<br>/ |                   | VAC              | Hz    | AMP       | WATT           | RPM       | CFM      | M'/min      | mm-H.o             | dB-A           | 9      |
| SJ18060HA1   | SJ18060HA1BAT(L)         | Ball              | 110/120          | 50/60 | 0.7       | 50             | 2500      | 300      | 8.47        | 0.51               | 60             | 950    |
| SJ18060HA2   | SJ18060HA2BAT(L)         | Ball              | 220/240          | 50/60 | 0.35      | 50             | 2500      | 300      | 8.47        | 0.51               | 60             | 950    |
| SJ18065HA2-D | SJ18065HA2BAT(L)         | Ball              | 220/240          | 50/60 | 0.28/0.30 | 60/50          | 2800/3000 | 385/435  | 10.88/12.29 | 0.65/0.75          | 62/68          | 1450   |