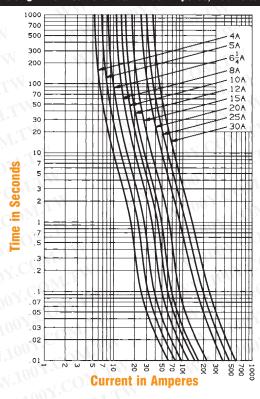

| TRM1-1/4          | 2-1/2            | TRM2-1/2          | 4-1/2            | TRM4-1/2          | 8                | TRM8              | 25               | TRM25             |
| 1 | 4/10             | TRM4/10           | 1-4/10           | TRM1-4/10         | 2-8/10           | TRM2-8/10         | 5                | TRM5              | 9                | TRM9              | 30               | TRM30             |
| ł | 1/2              | TRM1/2            |                  | MM.               | 1001             | TIME              |                  | M.                | 1007.            | -M.1              | 17               |                   |

#### Melting Time - Current Data 1/10 - 3-1/2 Amperes, 250 Volts AC



## Melting Time - Current Data 4 - 30 Amperes, 250 Volts AC