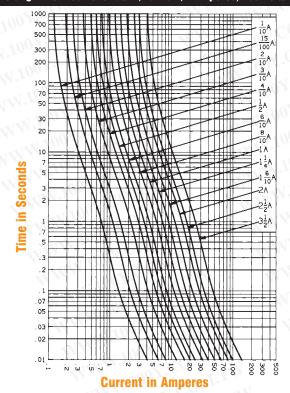

|
| d | 3/10             | TRM3/10           | 1-1/4            | TRM1-1/4          | 2-1/2            | TRM2-1/2          | 4-1/2            | TRM4-1/2          | 8                | TRM8              | 25               | TRM25             |
| 1 | 4/10             | TRM4/10           | 1-4/10           | TRM1-4/10         | 2-8/10           | TRM2-8/10         | 5                | TRM5              | 9                | TRM9              | 30               | TRM30             |
| ł | 1/2              | TRM1/2            |                  | MM.               | 1001             | TIME              |                  | M.                | 1007.            | -M.1              | 17               |                   |

#### Melting Time - Current Data 1/10 - 3-1/2 Amperes, 250 Volts AC



## Melting Time - Current Data 4 - 30 Amperes, 250 Volts AC