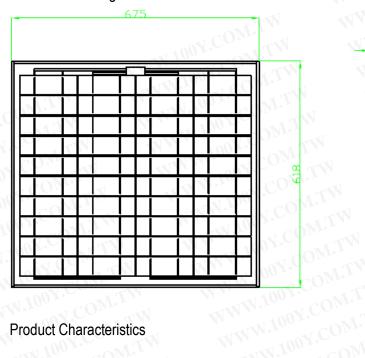

## **Technical Drawing**

#### **Product Characteristics**

WWW.100Y.COM.TW

| Electrical Characteristics: Perfo<br>Model Type | PM45              | PM50     | Http  | ://www. 100y. com. tw |
|-------------------------------------------------|-------------------|----------|-------|-----------------------|
| Nominal Peak Power, Pmax                        | 45W ± 5%          | 50W ± 5% | 10    | ar. CON'IM            |
| Peak Power Voltage, Vpm                         | 19.72 V           | 20.00 V  | WWW   | 001 CONT.TW           |
| Peak Power Current, Ipm                         | 2.40 A            | 2.50 A   | MAIN  | . O. L. COPY          |
| Open Circuit Voltage, Voc                       | 24.24 V           | 24.44 V  | WW    | TONI.                 |
| Short Circuit Current, Isc                      | 2.58 A            | 2.68 A   |       | ATONE CONCE           |
| Module Efficiency                               | 10.79%            | 11.99%   | M. M. | TIDOY.                |
| STC: Standard Test Condition                    | , 1000W/m2, AM 1. | 5, 25°C  | WW WW | W. COMETY             |

# Component materials

| Component materials  Cell Qty per Module | 40pcs                                                               |  |
|------------------------------------------|---------------------------------------------------------------------|--|
| Cell Type                                | Polycrystalline Silicon                                             |  |
| Cell Dimensions                          | 156 x 52mm                                                          |  |
| MAL                                      | Front: Tempered Glass                                               |  |
| Laminate Construction                    | Encapsulation: Solar Cells Embedded in EVA (Ethylene-Vinyl-Acetate) |  |
|                                          | Rear: Tedlar                                                        |  |
| Glass                                    | Low-Iron Tempered Glass, 3.2mm                                      |  |
| Junction Box                             | IP65 Junction Box (TÜV Certified)                                   |  |
| Cable                                    | 2 Cables (TÜV Certified)                                            |  |
| Connector                                | TÜV Certified                                                       |  |
| Frame                                    | Anodized Aluminum Frame. Color: Silver                              |  |
|                                          | 100x. M. IV 100 . OM. IV W. 100                                     |  |
| Physical Specifications                  |                                                                     |  |
| Dimension [L x W x H]                    | 618 x 675 x 25 mm                                                   |  |