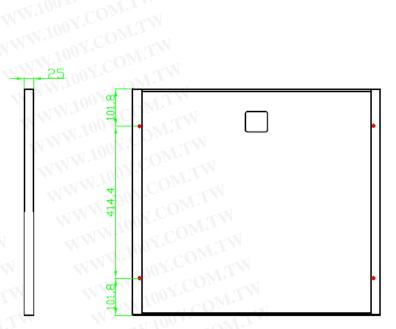

## **Technical Drawing**

# Component materials

| Component materials  Cell Qty per Module | 40pcs                                                               |  |
|------------------------------------------|---------------------------------------------------------------------|--|
| Cell Type                                | Polycrystalline Silicon                                             |  |
| Cell Dimensions                          | 156 x 52mm                                                          |  |
| MAL                                      | Front: Tempered Glass                                               |  |
| Laminate Construction                    | Encapsulation: Solar Cells Embedded in EVA (Ethylene-Vinyl-Acetate) |  |
|                                          | Rear: Tedlar                                                        |  |
| Glass                                    | Low-Iron Tempered Glass, 3.2mm                                      |  |
| Junction Box                             | IP65 Junction Box (TÜV Certified)                                   |  |
| Cable                                    | 2 Cables (TÜV Certified)                                            |  |
| Connector                                | TÜV Certified                                                       |  |
| Frame                                    | Anodized Aluminum Frame. Color: Silver                              |  |
|                                          | 100x. M. IV 100 . OM. IV W. 100                                     |  |
| Physical Specifications                  |                                                                     |  |
| Dimension [L x W x H]                    | 618 x 675 x 25 mm                                                   |  |

#### Physical Specifications

| Frame                   | Anodized Aluminum Frame. C | MANN COL                |           |
|-------------------------|----------------------------|-------------------------|-----------|
|                         |                            |                         |           |
| Physical Specifications |                            |                         |           |
| Dimension [L x W x H]   | 618 x 675 x 25 mm          | Marian Tong. CONT. I.A. | W.100     |
| Weight (Kg)             | 6 Kg                       | WW. TIOON.COM.TW        | WW. 100X. |
|                         | WWW.LCOM.TW                | WWW. TOOY.CO. TW        | MM        |
| Packing Specifications  |                            |                         |           |
| Madulas Day Cartan      | Oncologidas                |                         |           |