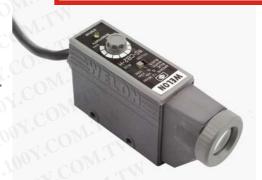

# **WS SERIES MARK SWITCH**

## **Features**

 The WS series Mark Sensors used the advanced E/O as well as double Side SMT technology, thus enable this series features

- Small sport size, Dual light source, Economic price.
- By using the GREEN as well as RED LED as light source simultaneously, the color discrimination capability is greatly enhanced.
- For economic purpose, the single color model is also introduced.