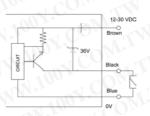

rown,black,white and blue as standard.<br>Both Light-on and Dark-on Output included. |

## **Product Selection**

| Light Source      |              | Focus Length | Universal Output | PNP Output |
|-------------------|--------------|--------------|------------------|------------|
| <b>Dual Color</b> | Red, Green   | 12mm         | WS-C2 (H)        | WS-C4      |
|                   | Red, Green   | 8mm          | WS-C2A (H)       |            |
| Single Colo       | Green        | 12mm         | WS-C2G           |            |
|                   | White        | 12mm         | WS-C2w           | WS-C4w     |
| <b>Dual Color</b> | Blue, Yellow | 12mm         | WS-CB2 (H)       | WS-CB4     |

## **Output Circuit**

## **Universal Output**



## Dimensions (unit: mm)



## **PNP Output**