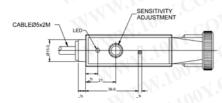

agram             | Brown,black,white and blue as standard.<br>Both Light-on and Dark-on Output included. |

## **Product Selection**

| Light Source      |              | Focus Length | Universal Output | PNP Output |
|-------------------|--------------|--------------|------------------|------------|
| <b>Dual Color</b> | Red, Green   | 12mm         | WS-C2 (H)        | WS-C4      |
|                   | Red, Green   | 8mm          | WS-C2A (H)       |            |
| Single Colo       | Green        | 12mm         | WS-C2G           |            |
|                   | White        | 12mm         | WS-C2w           | WS-C4w     |
| <b>Dual Color</b> | Blue, Yellow | 12mm         | WS-CB2 (H)       | WS-CB4     |

## **Output Circuit**

## **Universal Output**



## Dimensions (unit: mm)



## **PNP Output**