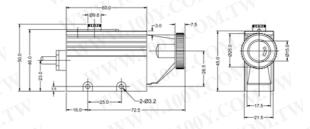

wn,black,white and blue as standard.<br>Both Light-on and Dark-on Output included. |

## **Product Selection**

| Light Source      |              | Focus Length | Universal Output | PNP Output |
|-------------------|--------------|--------------|------------------|------------|
| <b>Dual Color</b> | Red, Green   | 12mm         | WS-C2 (H)        | WS-C4      |
|                   | Red, Green   | 8mm          | WS-C2A (H)       |            |
| Single Colo       | Green        | 12mm         | WS-C2G           |            |
|                   | White        | 12mm         | WS-C2w           | WS-C4w     |
| <b>Dual Color</b> | Blue, Yellow | 12mm         | WS-CB2 (H)       | WS-CB4     |

## **Output Circuit**

## **Universal Output**



## Dimensions (unit: mm)



## **PNP Output**