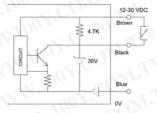

|
| Wiring Diagram             | Brown,black,white and blue as standard.<br>Both Light-on and Dark-on Output included. |

## **Product Selection**

| Light Source      |              | Focus Length | Universal Output | PNP Output |
|-------------------|--------------|--------------|------------------|------------|
| <b>Dual Color</b> | Red, Green   | 12mm         | WS-C2 (H)        | WS-C4      |
|                   | Red, Green   | 8mm          | WS-C2A (H)       |            |
| Single Colo       | Green        | 12mm         | WS-C2G           |            |
|                   | White        | 12mm         | WS-C2w           | WS-C4w     |
| <b>Dual Color</b> | Blue, Yellow | 12mm         | WS-CB2 (H)       | WS-CB4     |

## **Output Circuit**

## **Universal Output**



## Dimensions (unit: mm)



## **PNP Output**