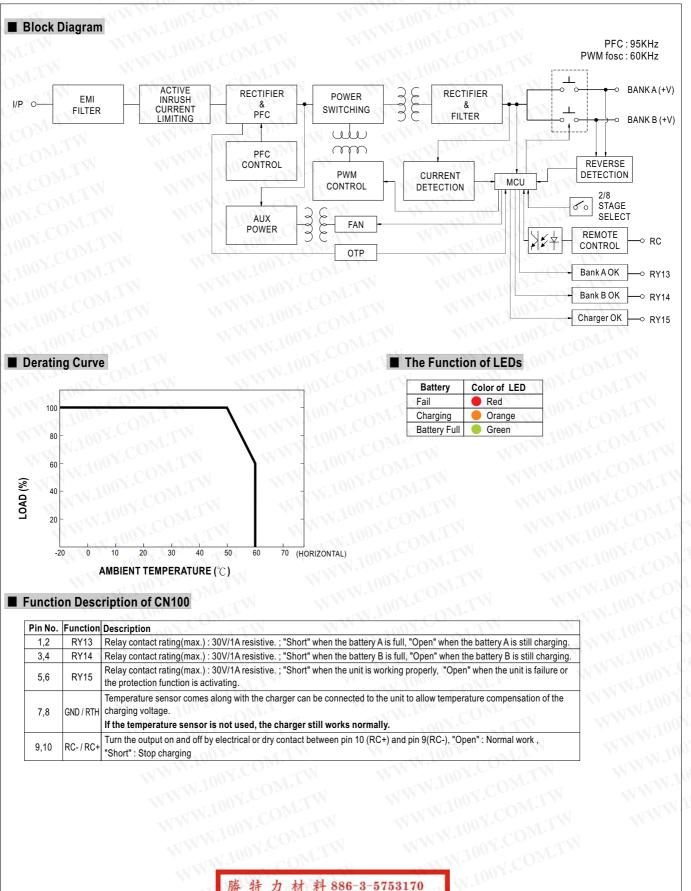

#### 4.Charger OK Relay(RY15)

| Charger                                          | Between pin5 and pin6(RY15) |  |
|--------------------------------------------------|-----------------------------|--|
| Normal work                                      | ON (Short)                  |  |
| Failure or the protection function is activating | OFF (Open)                  |  |

### 5.Output OK Relay(RY13 & RY14)

#### 1.Bank A OK (RY13)

| Bank A             | Between pin1 and pin2(RY13) | Color of LED A |  |
|--------------------|-----------------------------|----------------|--|
| Battery A Full     | ON (Short)                  | Green          |  |
| Charging           | OFF (Open)                  | Orange         |  |
| 2.Bank B OK (RY14) |                             |                |  |
| Bank B             | Between pin3 and pin4(RY14) | Color of LED B |  |
|                    |                             |                |  |

#### 6.Temperature Compensation

Temperature sensor comes along with the charger can be connected to the unit to allow temperature compensation of the charging voltage. If the temperature sensor is not used, the charger still works normally.