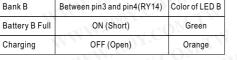

#### 1.Bank A OK (RY13)

| Bank A             | Between pin1 and pin2(RY13) | Color of LED A |  |
|--------------------|-----------------------------|----------------|--|
| Battery A Full     | ON (Short)                  | Green          |  |
| Charging           | OFF (Open)                  | Orange         |  |
| 2.Bank B OK (RY14) |                             |                |  |
| Bank B             | Between pin3 and pin4(RY14) | Color of LED B |  |
|                    |                             |                |  |