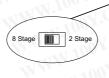

#### 3. 2 or 8 stage Charging Select

The charger features user selectable 2 or 8 stage charging. The charging profile is selected by moving the slide switch on the back panel.

| Switch     | Charging mode    |
|------------|------------------|
| Turn right | 2 stage charging |
| Turn left  | 8 stage charging |