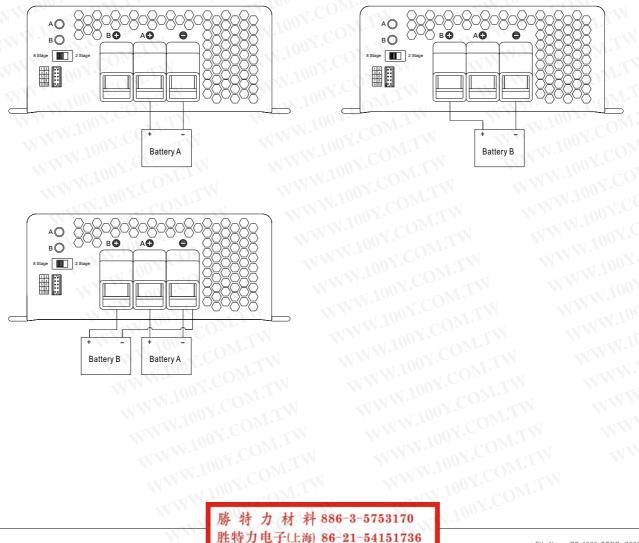

#### 2.Two Battery Banks

The charger may be hooked up two battery banks (A and/or B). Connect the battery bank(s) as below. If you are connecting 2 battery banks in the same time, keep in mind that they must share a common ground.