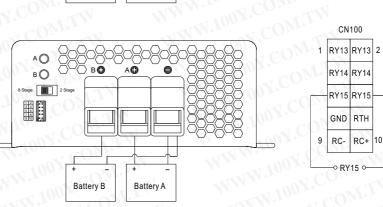

#### 2.Two Battery Banks

The charger may be hooked up two battery banks (A and/or B). Connect the battery bank(s) as below. If you are connecting 2 battery banks in the same time, keep in mind that they must share a common ground.

## PB-1000 series

CN100

RY13 RY13 2 RY14 RY14

RY15 RY15

RC+ 10

GND RTH

RC-

9

#### 3. 2 or 8 stage Charging Select

The charger features user selectable 2 or 8 stage charging. The charging profile is selected by moving the slide switch on the back panel.

| Switch     | Charging mode    |
|------------|------------------|
| Turn right | 2 stage charging |
| Turn left  | 8 stage charging |