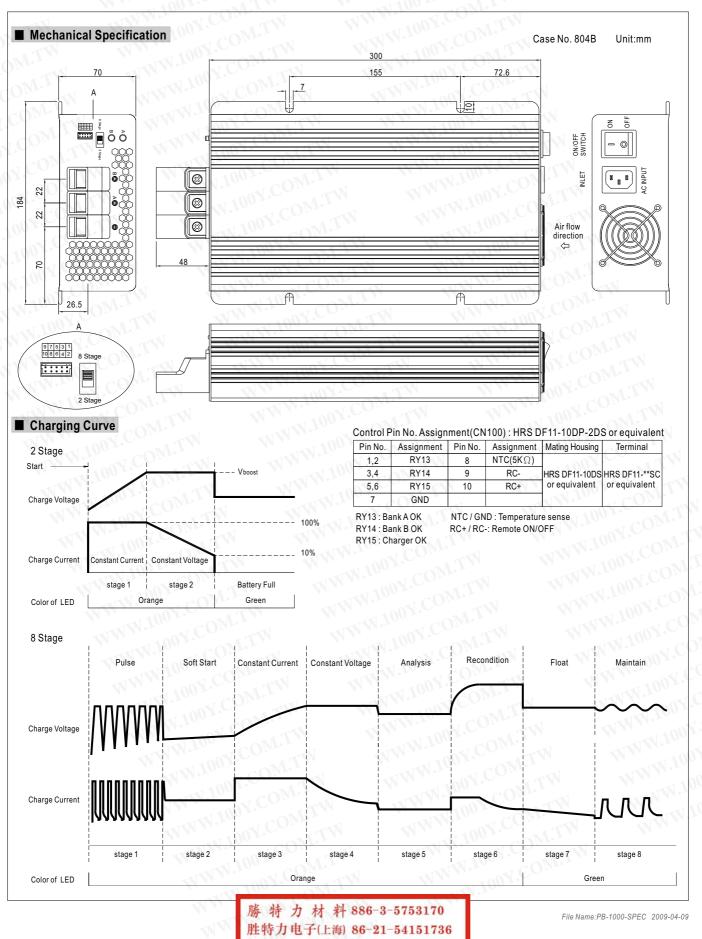

## PB-1000 series

勝 特 力 材 料 886-3-5753170 胜特力电子(上海) 86-21-54151736 胜特力电子(深圳) 86-755-83298787 Http://www.100y.com.tw

File Name:PB-1000-SPEC 2009-04-09

#### 3. 2 or 8 stage Charging Select

The charger features user selectable 2 or 8 stage charging. The charging profile is selected by moving the slide switch on the back panel.

| Switch     | Charging mode    |
|------------|------------------|
| Turn right | 2 stage charging |
| Turn left  | 8 stage charging |