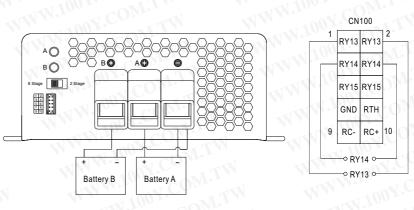

#### 2.Two Battery Banks

The charger may be hooked up two battery banks (A and/or B). Connect the battery bank(s) as below. If you are connecting 2 battery banks in the same time, keep in mind that they must share a common ground.

#### 4.Charger OK Relay(RY15)

| Charger                                          | Between pin5 and pin6(RY15) |  |
|--------------------------------------------------|-----------------------------|--|
| Normal work                                      | ON (Short)                  |  |
| Failure or the protection function is activating | OFF (Open)                  |  |

### 5.Output OK Relay(RY13 & RY14)

#### 1.Bank A OK (RY13)

| Bank A             | Between pin1 and pin2(RY13) | Color of LED A |  |
|--------------------|-----------------------------|----------------|--|
| Battery A Full     | ON (Short)                  | Green          |  |
| Charging           | OFF (Open)                  | Orange         |  |
| 2.Bank B OK (RY14) |                             |                |  |
| Bank B             | Between pin3 and pin4(RY14) | Color of LED B |  |
|                    |                             |                |  |