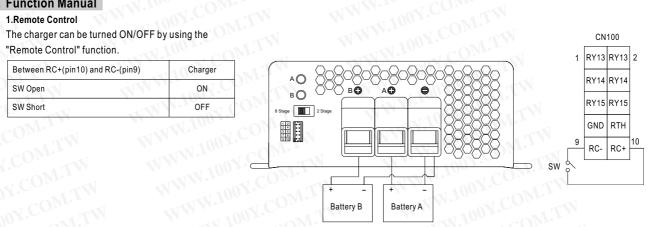

#### 2.Two Battery Banks

The charger may be hooked up two battery banks (A and/or B). Connect the battery bank(s) as below. If you are connecting 2 battery banks in the same time, keep in mind that they must share a common ground.

## PB-1000 series

CN100

RY13 RY13 2 RY14 RY14

RY15 RY15

RC+ 10

GND RTH

RC-

9

#### 4.Charger OK Relay(RY15)

| Charger                                          | Between pin5 and pin6(RY15) |  |
|--------------------------------------------------|-----------------------------|--|
| Normal work                                      | ON (Short)                  |  |
| Failure or the protection function is activating | OFF (Open)                  |  |

### 5.Output OK Relay(RY13 & RY14)

#### 1.Bank A OK (RY13)

| Bank A             | Between pin1 and pin2(RY13) | Color of LED A |  |
|--------------------|-----------------------------|----------------|--|
| Battery A Full     | ON (Short)                  | Green          |  |
| Charging           | OFF (Open)                  | Orange         |  |
| 2.Bank B OK (RY14) |                             |                |  |
| Bank B             | Between pin3 and pin4(RY14) | Color of LED B |  |
|                    |                             |                |  |