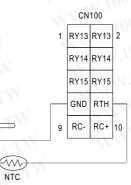

#### 6.Temperature Compensation

Temperature sensor comes along with the charger can be connected to the unit to allow temperature compensation of the charging voltage. If the temperature sensor is not used, the charger still works normally.

The temperature sensor can either be attached to the battery or placed in its surrounding environment.

勝 特 力 材 料 886-3-5753170 胜特力电子(上海) 86-21-54151736 胜特力电子(深圳) 86-755-83298787 Http://www.100y.com.tw

Battery B