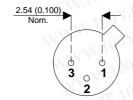

勝 特 力 材 料 886-3-5753170 胜特力电子(上海) 86-21-54151736 胜特力电子(深圳) 86-755-83298787

Http://www. 100y. com. tw

2N2907

Dimensions in mm (inches).





## TO18 (TO206AA) PINOUTS

1 – Emitter

2 - Base

3 - Collector

## Bipolar PNP Device in a Hermetically sealed TO18 Metal Package.

**Bipolar PNP Device.** 

$$V_{CEO} = 40V$$

$$I_c = 0.6A$$

All Semelab hermetically sealed products can be processed in accordance with the requirements of BS, CECC and JAN, JANTX, JANTXV and JANS specifications

| Parameter            | Test Conditions                               | Min. | Тур. | Max. | Units |
|----------------------|-----------------------------------------------|------|------|------|-------|
| V <sub>CEO</sub> *   |                                               |      |      | 40   | V     |
| I <sub>C(CONT)</sub> |                                               |      |      | 0.6  | A     |
| h <sub>FE</sub>      | @ 10/0.15 (V <sub