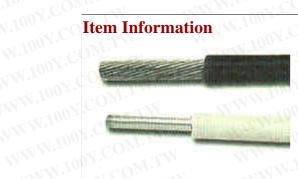

## V.100Y.COM.TW

**Specifications** 

Insulation

Voltage rating - volts

Temperature rating °C

MIL-W-16878/4 (Type E) wire, Medium-wall **extruded PTFE insulation** Item Number : 30-TE-738 MIL-W-16878/4 (type E) wires have extruded PTFE insulation (medium wall thickness) for high-temperature applications. PTFE insulation offers high reliability with excellent thermal stability and chemical resistance.

## 600

-55 to 200

WWW.100Y.COM.I Conductor Conductor Size (AWG) Conductor Diameter - inches (mm) WWW.100 Stranding Insulation Diameter Minimum - inches (mm) Insulation Diameter Maximum - inches (mm) **Options** 

Extruded PTFE, wall thickness .010 (.25 () mm). Silver-Plated Copper 30 .012 (.31) 7/38 .028 (.71) .036 (.91) 101 (330)

Nickel-plated copper conductor; silver or nickel-plated highstrength copper alloy conductor; sodium napthalene etched insulation for bondability. Also available to NEMA HP-3-EX.