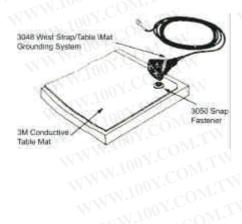

WWW.100Y.COM.TW Grounding System for Wrist Strap/Table Mat. Easily snaps onto mats runners; grounds two standard wrist straps. Comes complete with ring connector and 15ft. (4,6m) Ground cord. WW.100Y.COM.TW

## One 3048 Wrist Strap/Table Mat Grounding System

Two wrist straps can be connected to the 3048 Wrist Strap/Table Mat Grounding System. The 15 foot ground cord is connected directly to hard ground. Snapping the 3048 to either of the two connectors in the corners of the table mat provides reliable, WWW.100Y.COM.TW common point grounding for the wrist straps and the table mat simultaneously.