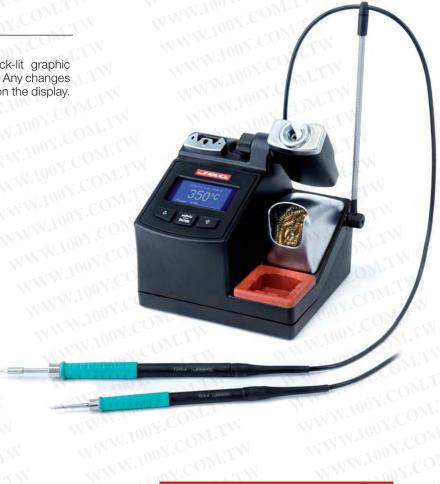

## CD Soldering 230V

The CD soldering control units feature large back-lit graphic displays that show important information at a glance. Any changes to the original setting can be easily made via menu on the display. All settings can be locked by PIN.