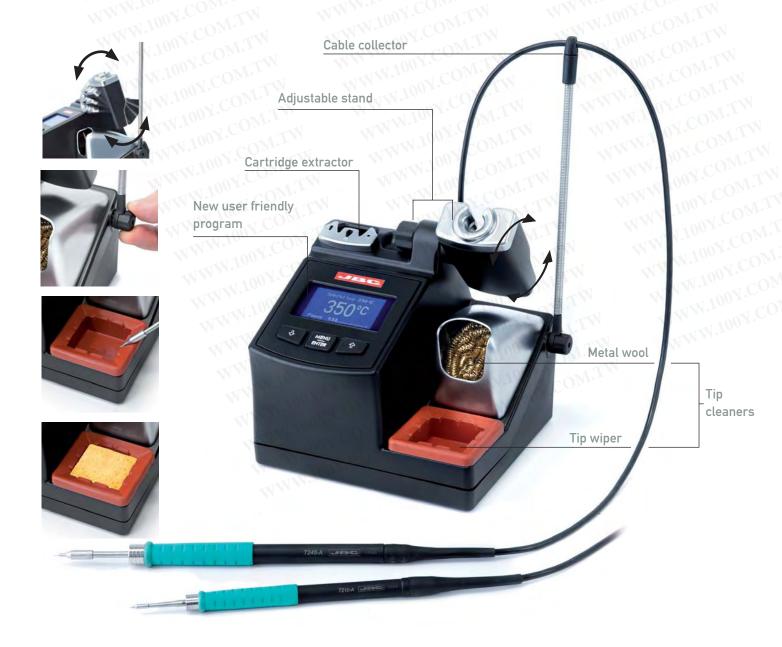

**Cartridge extractor**: An easily accesible location of the extractor for rapid cartridge change.

**Adjustable stand:** Fast and simple adjustment of the angle of the stand without requiring additional tools.

Cable collector: Maintains working area free of cable.

**Brass wool housing:** Contains metal wool and minimises splashing of solder particles.

**Tip wiper: Tapping and wiping:** Very soft and temperature resistant receptacle allows tapping and wiping of the tip to eliminate excess solder.

Sponge: For final cleaning.

#### OPTIONAL

**Metal brushes** for more aggressive cleaning. **Retinner** chemical cleaning system.