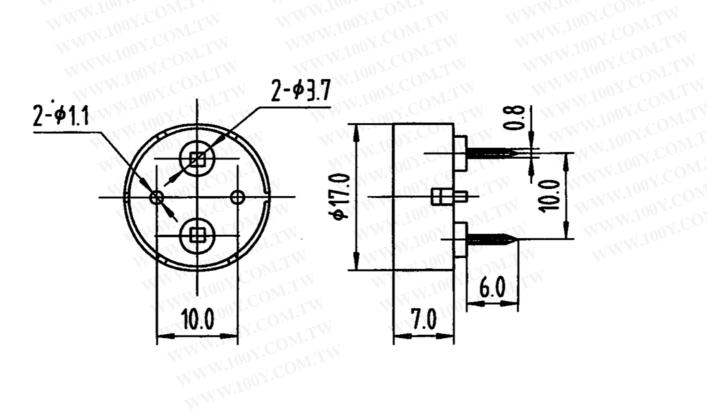

## WWW.100Y.COM.T 100X.COM.TW JOY.COM.TW 4. Dimensions Unit : mm Tolerance : $\pm 0.5$ WWW.100Y.COM.TW WWW.100Y.COM