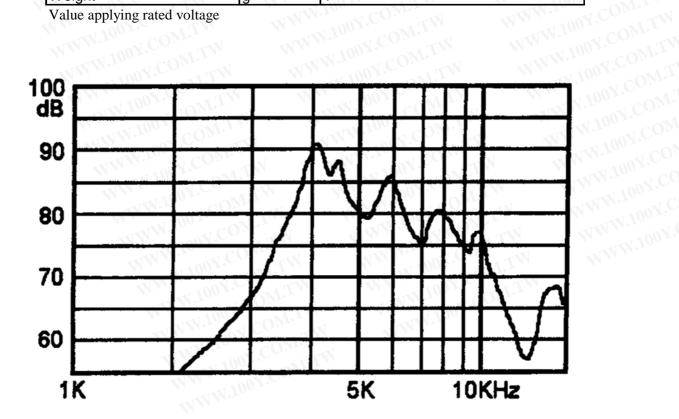

## 2. Specifications WWW.100

| Specifications            | 1007.        | WILL ALL MAN TOO Y CONTIL |
|---------------------------|--------------|---------------------------|
| Item                      | Unit         | Specifications            |
| Rated voltage             | V p-p        | 5V                        |
| Operating voltage         | V p-p        | 1~30V                     |
| Rated current             | mA           | Max 1mA                   |
| Capacitance 120Hz         | pF           | 15000±30%                 |
| Sound output at 4kHz 10cm | dBA          | Min 85                    |
| Resonant frequency        | Hz           | 4000±500                  |
| Operating temperature     | $\mathbb{C}$ | -20 ~ +60                 |
| Storage temperature       | $\mathbb{C}$ | -30 ~ +70                 |
| Weight                    | g and        | N. 1 of COM THE MANNES    |