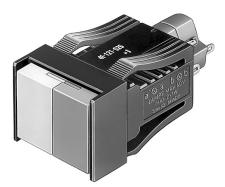

### 41-121.0252 - Illuminated pushbutton

### 41-121.0252 - Illuminated pushbutton

Attention: The preview is based on a sample product. This can differ from your current configuration.

Mounting Mounting cut-out 15 x 21 mm Design raised Front Front dimension 18 x 24 mm Front shape rectangular **Other Attributes** Weight 0.011 kg **IP-Rating** Front protection IP 40 **Connection Method** Terminal Solder Actuator Switching action Momentary Switching element

### Function

Illuminated pushbutton

e a o 🗖