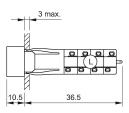

ner for Human Machine Interfaces

### 41-121.0252 - Illuminated pushbutton

### 41-121.0252 - Illuminated pushbutton



Attention: The preview is based on a sample product. This can differ from your current configuration.

Mounting Mounting cut-out 15 x 21 mm Design raised Front Front dimension 18 x 24 mm Front shape rectangular **Other Attributes** Weight 0.011 kg **IP-Rating** Front protection IP 40 **Connection Method** Terminal Solder Actuator Switching action Momentary Switching element

Switching current Switching system Contacts Contact material Switching voltage 5 A Snap-action switching element 1 NC + 1 NO Gold 250 V AC

### Function

Illuminated pushbutton

e a o 🗖

# EAO – Your Expert Partner for Human Machine Interfaces

## 41-121.0252 - Illuminated pushbutton

### Dimensions



L = Solder terminal

### Mounting cut-outs



### Wiring diagram



#### Additional information Has two independent lamp bases

Legend

Contacts: NC = Normally closed, NO = Normally open Switching action: A = Rest, B = Momentary