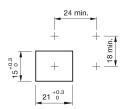

### Mounting cut-outs

### 41-121.0252 - Illuminated pushbutton

Attention: The preview is based on a sample product. This can differ from your current configuration.

Mounting Mounting cut-out 15 x 21 mm Design raised Front Front dimension 18 x 24 mm Front shape rectangular **Other Attributes** Weight 0.011 kg **IP-Rating** Front protection IP 40 **Connection Method** Terminal Solder Actuator Switching action Momentary Switching element