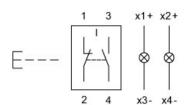

### Wiring diagram

#### Additional information Has two independent lamp bases

Legend

Contacts: NC = Normally closed, NO = Normally open Switching action: A = Rest, B = Momentary

Switching current Switching system Contacts Contact material Switching voltage 5 A Snap-action switching element 1 NC + 1 NO Gold 250 V AC