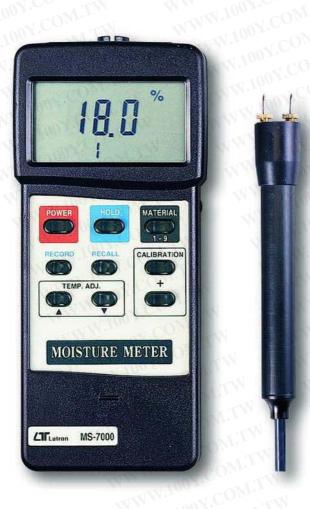

## MOISTURE METER

Model: MS-7000 *ISO-9001, CE, IEC1010* 

- \* Measure moisture content over range 9 % to 30 %.
- \* 9 material species groups memory, calibrations for about 150 different species of wood/timber are provided.
- \* Built-in self-calibration circuit.
- \* 0 to 50 °C manual temperature compensation setting.
- \* Microprocessor circuit.
- \* Records Max. & Min. reading.
- \* Data hold.
- \* Separate pin type moisture probe, easy operation. & remote measurement.
- \* RS232 computer interface.

## **DIGITAL MOISTURE METER**

Model: MS-7000

| FEATURES                                                                               |                                                                               |
|----------------------------------------------------------------------------------------|-------------------------------------------------------------------------------|
| * Measure moisture content over range 9 % to 30 %.                                     | * Heavy duty & compact housing case, designed for easy carry out & operation. |
| * 9 material species groups in memory, calibrations for about 150 different species of | * Records Maximum & Minimum reading with recall.                              |
| wood/timber are provided.                                                              | * Data hold function to freeze the desired                                    |
| * Built-in self-calibration circuit.                                                   | value on display.                                                             |
| * 0 to 50 °C manual temp. compensation setting.                                        | * Auto shut off saves battery life.                                           |
| * Microprocessor circuit assures maximum                                               | * RS 232 PC serial interface.                                                 |
| possible accuracy, provides special functions                                          | * Built-in low battery indicator.                                             |
| and features.                                                                          | * Separate pin type moisture probe, easy                                      |
| * Super large LCD with dual display.                                                   | operation. & remote measurement.                                              |

|                       | GENERAL SPECIFICATIONS                                                                              |  |
|-----------------------|-----------------------------------------------------------------------------------------------------|--|
| Applications          | For surveying buildings for dampness and for the rapid determination                                |  |
| WWW.100Y.CO           | of the moisture content of wood/timber.                                                             |  |
| Principal             | Used the 2 pins electrode to measure the conductive ability of the                                  |  |
| MANAN TONE COM.       | species, then converter to the reading of % " Moisture of Content ".                                |  |
| Default Memory for    | 9 material species groups in memory, calibrations for about 150                                     |  |
| the species           | different species of wood are provided.                                                             |  |
| Circuit               | Custom one-chip of microprocessor LSI circuit.                                                      |  |
| Display               | 13 mm (0.5") super large LCD display, dual function meter's display                                 |  |
| Measurement           | Measure moisture content over range 9 % to 30 %.                                                    |  |
| Probe                 | Separate 2 pins moisture electrode,                                                                 |  |
| Temperature           | Manual temperature compensation of the meter in the range of 0                                      |  |
| Compensation          | to 50 °C.                                                                                           |  |
| Calibration           | Built-in self-calibration circuit by push button on front panel.                                    |  |
| Data Hold             | By push button on front panel.                                                                      |  |
| Memory Recall         | Records Maximum & Minimum reading value.                                                            |  |
| Power off             | Auto shut off, saves battery life, or manual off by push button.                                    |  |
| Sampling Time         | Approx. 0.8 second.                                                                                 |  |
| Data Output           | RS 232 PC serial interface.                                                                         |  |
| Operating Temperature | 0 to 50 ℃.                                                                                          |  |
| Operating Humidity    | Less than 80% R.H.                                                                                  |  |
| Power Supply          | 006P, MN1604 ( PP3 ) DC 9V battery or equivalent, recommend use the alkaline or heavy duty battery. |  |
| Power Current         | Approx. DC 6.5 mA.                                                                                  |  |
| Weight                | 330 g/0.73 LB                                                                                       |  |
| <                     | Main instrument:                                                                                    |  |
| Dimension             | 180 x 72 x 32 mm ( 7.1 x 2.8 x 1.3 inch ).                                                          |  |
|                       | Moisture Probe:                                                                                     |  |
|                       | Round 23 mm Dia. x 165 mm. Round 0.9 inch Dia. x 6.5 inch.                                          |  |
| Accessories           | Instruction manual                                                                                  |  |
| Included              | Moisture probe1 PC.                                                                                 |  |
|                       | Extra contact pins                                                                                  |  |
|                       | Hard Carrying Case 1 PC.                                                                            |  |