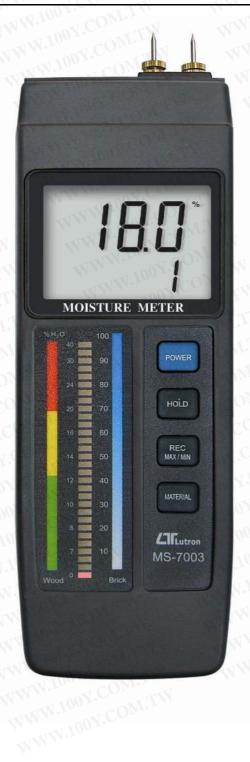

all in one, bar graph LED + LCD

# MOISTURE METER

Model: MS-7003 *ISO-9001, CE, IEC1010* 

勝 特 力 材 料 886-3-5753170 胜特力电子(上海) 86-21-34970699 胜特力电子(深圳) 86-755-83298787 Http://www.100y.com.tw

LUTRON ELECTRONIC

The Art of Measurement

### Concrete/Wood, Red LED bar graph + LCD display

## **MOISTURE METER**

Model: MS-7003

#### **FEATURES**

| 1 m |                                                            |
|-----|------------------------------------------------------------|
| *   | Designed to check the moisture level of wood, concrete,    |
| Ų.  | and other non-wood material.                               |
| *   | 6 % to 40 % moisture range on wood.                        |
| *   | 0 to 100% relative moisture value for Concrete and         |
| N   | other non-wood material.                                   |
| *   | Red LED bar graph indicator and LCD digital display.       |
| *   | All in one, meter build in the test pins.                  |
| *   | Optional separate probe, available for remote              |
|     | measurement.                                               |
| *   | Microprocessor circuit assures maximum possible            |
|     | accuracy, provides special functions and features.         |
| *   | Records Maximum & Minimum reading with recall.             |
| *   | Data hold function to freeze the desired value on display. |
| *   | Heavy duty & compact housing case, designed for easy       |
|     | carry out & operation.                                     |
| *   | Built-in low battery indicator.                            |

### **SPECIFICATIONS**

| Applications | Designed to check the moisture level of  |
|--------------|------------------------------------------|
|              | wood, concrete and other non-wood        |
|              | material.                                |
| Principal    | Used the 2 pins electrode to measure the |
|              | conductive ability of the species, then  |
|              | converter to the reading of % " Moisture |
|              | of Content ".                            |
| Circuit      | Custom one-chip of microprocessor LSI    |
|              | circuit.                                 |
| Display      | LCD size : 51 mm x 37 mm                 |
|              | Digit size : 16 mm ( 0.62 " )            |

Material/ Material 1: Range 0 to 100% relative moisture value for Concrete. and other non-wood material. Material 2 : 6 % to 40 % moisture range on wood. Resolution  $\pm (5\% + 5d)$ Accuracy @ 23± 5°C @ Material 1: 13 % to 100% @ Material 2 : 6 % to 40% Probe 2 pins moisture electrode. Data Hold By push button on front panel Memory Recall Records Maximum & Minimum reading Approx. 0.8 second. Sampling Time 0 to 50  $^{\circ}\mathrm{C}$  ( 32 to 122  $^{\circ}\mathrm{F}$  ). Operating Less than 80 %RH. Temp./Humidity Power Supply Alkaline 006P, MN1604 (PP3) DC 9V battery. **Power Current** Approx. DC 16 mA. Weight 251 g/0.55 LB. Dimension 216.5 x 68.5 x 29.7 mm 8.4 x 2.7 x 1.2 inch ) Accessories Instruction manual...... 1 PC. Included Extra contact pins...... 1 Set. Optional Separate Probe, MP-31 Accessories Hard Carrying Case, CA-06 Soft Carrying Case, CA-05A