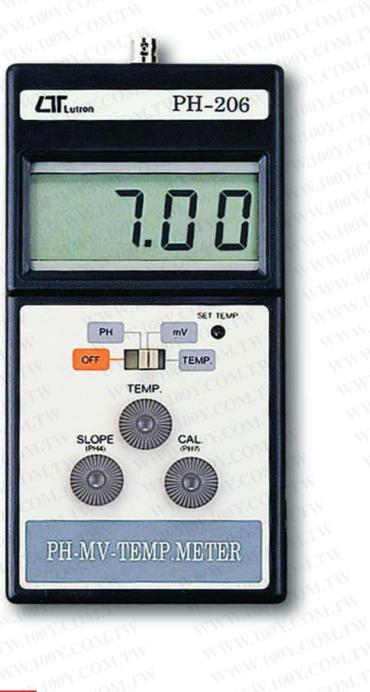

## 100Y.COM.TW **PH-mV-TEMP. METER** Model: PH-206 *ISO-9001, CE, IEC1010*

勝特力材料 886-3-5753170 胜特力电子(上海) 86-21-34970699 WWW.100Y.COM.TW 胜特力电子(深圳) 86-755-83298787 Http://www. 100y. com. tw

The Art of Measurement

## **DIGITAL PH/mV/TEMP METER** Model: PH-206 100Y.COM WEN

| GENERAL SPECIFICATIONS         |                                                                                                                                                                                                                                                                                 |  |
|--------------------------------|---------------------------------------------------------------------------------------------------------------------------------------------------------------------------------------------------------------------------------------------------------------------------------|--|
| Features                       | <ul> <li>* Multi functions: PH, mV, Temp.</li> <li>* Automatic/manual temp. compensation.</li> <li>* Large size (18 mm) LCD display.</li> <li>* Built in analog output terminal.</li> <li>* mV function for ion-selective, ORP<br/>and other precise mV measurement.</li> </ul> |  |
| Display                        | 18 mm ( 0.7" ) LCD, 3 1/2 digits.                                                                                                                                                                                                                                               |  |
| Measurement                    | PH, mV, Temp. ( optional probe ).                                                                                                                                                                                                                                               |  |
| Range/                         | PH : 0 to 14 pH x 0.01 pH                                                                                                                                                                                                                                                       |  |
| Resolution                     | Temperature : 0 to 100 °C x 0.1 °C.                                                                                                                                                                                                                                             |  |
| Accuracy                       | PH : ± ( 0.01 pH + 1d )<br>TEMP. : ± 0.8 ℃<br>mV : ± (0.5 % + 1d)<br><i>Temp., mV - within 23± 5 ℃ PH : Main instrument only.</i>                                                                                                                                               |  |
| Input Impedance                | 10^12 ohms.                                                                                                                                                                                                                                                                     |  |
| PH range Temp.<br>Compensation | Manual : 0 $^{\circ}$ C to 100 $^{\circ}$ C external knob, adjust temp. values showed on display Auto temp. compensation : with the optional temp. probe, 0 to 100 $^{\circ}$ C.                                                                                                |  |
| Analog Output                  | The analog output is 0.1 mV/per digit of the display both of PH, mV, Temp. function.                                                                                                                                                                                            |  |
| Sampling Time                  | Approx. 0.4 second.                                                                                                                                                                                                                                                             |  |
| Operating Temp.                | 0℃ to 50℃ ( 32°F to 122°F )                                                                                                                                                                                                                                                     |  |
| Operating Humidity             | Less than 80% RH.                                                                                                                                                                                                                                                               |  |
| Calibration Knob               | External PH 4 ( slope adj. ) & PH 7 (Cal. adj.).                                                                                                                                                                                                                                |  |
| Power Supply                   | 006P DC 9V battery.                                                                                                                                                                                                                                                             |  |
| Power Consumption              | Approx. 2.7 mA.                                                                                                                                                                                                                                                                 |  |
| Dimension                      | 160 x 80 x 35 mm, (6.3 x 3.2 x 1.4 inch).                                                                                                                                                                                                                                       |  |
| Weight                         | 250 g/0.55 LB (including battery).                                                                                                                                                                                                                                              |  |
| PH electrode ( optional )      | Any connector PH Electrode with BNC connector.                                                                                                                                                                                                                                  |  |
| Standard Accessories           | Instruction Manual1 PC.                                                                                                                                                                                                                                                         |  |
| Optional Accessories           | PH electrode, ATC Temp. probe,                                                                                                                                                                                                                                                  |  |