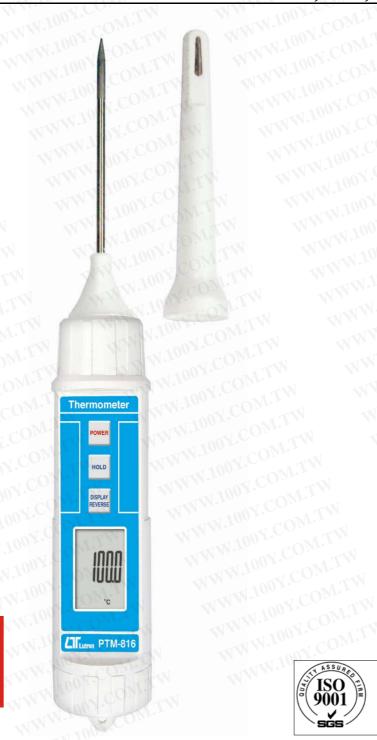

## **THERMOMETER**

Model: PTM-816

## EATURES 胜特力电子(上海) 86-21-34970699 胜特力电子(深圳) 86-755-83298787

勝 特 力 材 料 886-3-5753170

Http://www.100y.com.tw

\* Heavy duty and all in one pen type thermometer.

\* °C/°F, 0.1 degree.

- \* Two type display, normal or reverse, easy for operation.
- \* IP67, water proof and protection.
- \* Data hold to freeze the display value.
- \* Bright LCD display.
- \* Microprocessor circuit ensures high accuracy and provides special functions and features.
- \* Auto power off saves battery life.
- \* Operates from DC 1.5V ( UM4/AAA ) x 4 PCs batteries.
- \* Durable, long-lasting components, enclosed in strong, compact ABS-plastic housing.

| GENERAL SPECIFICATIONS |                                                                                                |  |
|------------------------|------------------------------------------------------------------------------------------------|--|
| Display                | LCD size: 28 mm x 19 mm.                                                                       |  |
| Temp. unit             | °C or °F with default.                                                                         |  |
| Circuit                | Custom one-chip of microprocessor LSI circuit.                                                 |  |
| Temp. Sensor           | Type K thermocouple.                                                                           |  |
| Data Hold              | Freeze the display reading.                                                                    |  |
| Sampling Time          | Approx. 1 second.                                                                              |  |
| Power off              | Auto shut off saves battery life or manual off (REC function).                                 |  |
| Protection             | IP67, water proof.                                                                             |  |
| Operating Temp.        | 0 to 50 °C . * Meter only.                                                                     |  |
| Operating Humidity     | Less than 80% R.H. * Meter only.                                                               |  |
| Power Supply           | DC 1.5 V battery ( UM4/AAA ) x 4 PCs.                                                          |  |
| Power Current          | Approx. DC 6.5 mA.                                                                             |  |
| Weight                 | 142 g/ 0.31 LB.                                                                                |  |
| Dimension              | Meter: 150 x 40 x 40 mm (5.9" x 1.6" x 1.6").<br>Temp. Probe Sensing Head: 70 mm x 3.2 mm Dia. |  |
| Accessories Included   | * Instruction manual                                                                           |  |
| Optional Accessory     | Soft carrying case with sash ( 210 x 80 x 50 mm ), Model : CA-52A                              |  |