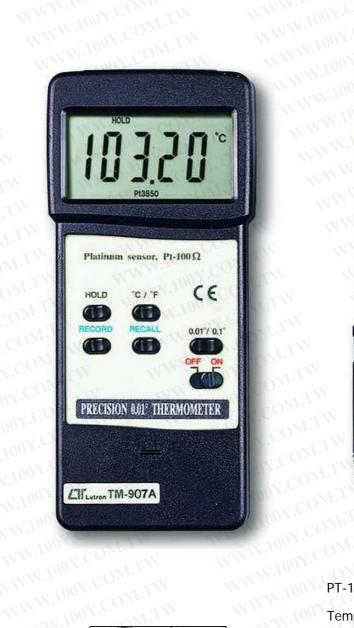

## PRECISION THERMOMETER

Model: TM-907A

ISO-9001, CE, IEC1010

WWW.100Y.COM.TW

勝 特 力 材 料 886-3-5753170 胜特力电子(上海) 86-21-34970699 胜特力电子(深圳) 86-755-83298787 Http://www.100y.com.tw

The Art of Measurement

## PRECISION 0.01 degree THERMOMETER

Model: TM-907A

| FEA                                                                                      | TURES                                                                                                                         |
|------------------------------------------------------------------------------------------|-------------------------------------------------------------------------------------------------------------------------------|
| <ul> <li>Professional thermometer with high accuracy &amp; 0.01 resolution.</li> </ul>   | <ul> <li>* Build in 0.01&amp; 0.1select switch on the front panel.</li> <li>* RS 232 computer serial interface.</li> </ul>    |
| * PT 100 probe input cooperate with an 0.00385 alpha coefficient, meet DIN IEC 751.      | <ul><li>* Super large LCD with unit display, easy readout.</li><li>* Data hold function to store the desired value.</li></ul> |
| <ul> <li>Cooperate with 4 wires Pt-100 ohm probe,<br/>high precision.</li> </ul>         | * Memory function to record the maximum & minimum reading with recall.                                                        |
| $^{\star}$ Wide range display from -199.99 to 850 $^{\circ}\mathrm{C}$ .                 | * Built-in low battery indicator.                                                                                             |
| * Build in $^{\circ}\mathbb{C}$ & $^{\circ}\mathbb{F}$ select button on the front panel. | * Optional carrying cases are available.                                                                                      |

|                 | GENERAL SPE                                                       | CIFICATIONS  |                                                 |  |
|-----------------|-------------------------------------------------------------------|--------------|-------------------------------------------------|--|
| Display         | 62 mm x 34 mm supper large LCD                                    | Data Output  | RS232 PC serial interface.                      |  |
| TIME            | display, 13 mm (0.5") digit size.                                 | Power Supply | Heavy duty or Akaline type,                     |  |
| Probe type      | Platinum PT 100 ohm (0.00385 alpha coefficient, meet DIN IEC 751) |              | DC 9V battery, 006P, MN1604 (PP3 or equivalent. |  |
| Functions       | °C, °F, 0.010.1 Data hold.                                        | Power        | Approx. DC 15 mA.                               |  |
| Resolution      | 0.01°C /0.1°C , 0.02°F /0.1°F.                                    | Consumption  | OW.100                                          |  |
| Circuit         | Use the software to make linearity Opera                          | Operating    | 0 to 50 °C (32 to 122 °F).                      |  |
|                 | correction instead the traditional                                | Temperature  | WWW. TOOY.CO. TY                                |  |
| W.100 CO        | hardware circuit.                                                 | Operating    | Less than 80% RH.                               |  |
| Probe input     | DIN 4 pin socket.                                                 | Humidity     | WW.100 COM.                                     |  |
| socket          | TIN WWW.                                                          | Meter Size   | 180x72x32 mm ( 7.1x2.8x1.3 inch ).              |  |
| Sampling Time   | Approx. 0.4 second.                                               | Meter Weight | 285 g/0.62 LB.                                  |  |
| Hold Function   | To freeze the display reading value.                              | Standard     | Operational manual 1 PC.                        |  |
| Memory Recall   | Memorize the Maximum, Minimum                                     | Accessory    | COM.                                            |  |
| WW 100          | reading with recall.                                              | Optional     | Carrying case, Pt-100 probe,                    |  |
| Over Indication | Show " ".                                                         | Accessories  | RS232 cable, USB cable Application software.    |  |