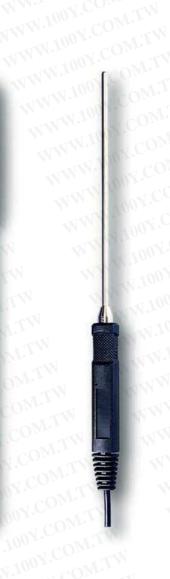

| (                                  | OPTIONAL TEMPERATURE PROBE & OTHER ACCESSORIES                                                                                                                                                                                                                                                                                            |  |  |  |
|------------------------------------|-------------------------------------------------------------------------------------------------------------------------------------------------------------------------------------------------------------------------------------------------------------------------------------------------------------------------------------------|--|--|--|
| Carrying Case                      | Model: CA-03, Vinyl soft carrying case, size: 190 x 90 x 55 mm.                                                                                                                                                                                                                                                                           |  |  |  |
| Carrying Case                      | Model: CA-05A, Soft carrying case with sash, 260 x 110 x 55 mm.                                                                                                                                                                                                                                                                           |  |  |  |
| Carrying Case                      | Model: CA-06, Hard carrying case, 280 x 195 x 65 mm.                                                                                                                                                                                                                                                                                      |  |  |  |
| Pt-100 ohm Probe<br>Model : TP-100 | <ul> <li>* -50 °C to 400 °C (-58 °F to 752 °F), DIN plug, 4 pins/4 wires, Class A, Cooperate with an 0.00385 alpha coefficient, meet DIN IEC 751.</li> <li>Accuracy: (0.15 + (0.002 x T))C. T: measuring temperature.</li> <li>* Dimension Sensing head - 152 mm tube, Probe length - 245 mm.</li> <li>* Cable length: 100 cm.</li> </ul> |  |  |  |
| RS232 cable                        | RS232 cable for connecting between the meter & the computer ( COM port ) Model: UPCB-01                                                                                                                                                                                                                                                   |  |  |  |
| USB cable                          | USB cable for connecting between the meter & the computer ( USB port ) Model: USB-01                                                                                                                                                                                                                                                      |  |  |  |
| Software                           | Model: SW-U801-WIN, Windows version.  * Software apply as the performance of data logging system & data recorder                                                                                                                                                                                                                          |  |  |  |
|                                    |                                                                                                                                                                                                                                                                                                                                           |  |  |  |