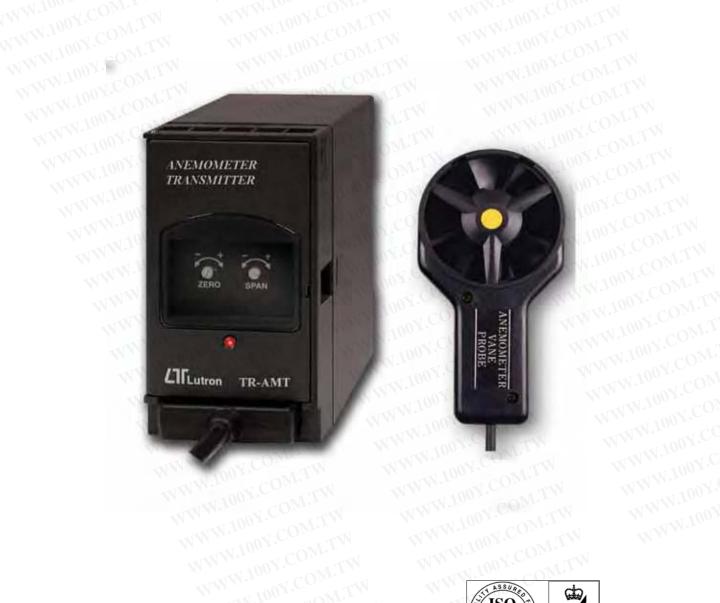

## ANEMOMETER TRANSMITTER

Model: TR-AMT1A4 *ISO-9001, CE, IEC1010* 

勝 特 力 材 料 886-3-5753170 胜特力电子(上海) 86-21-34970699 胜特力电子(深圳) 86-755-83298787 Http://www.100y.com.tw

The Art of Measurement

## ANEMOMETER TRANSMITTER

Model: TR-AMT1A4

| Measure<br>Range        | 0.4 m/s to 30 m/s                |
|-------------------------|----------------------------------|
| Output                  | 4 - 20 mA                        |
|                         | MM 100X CON THE WWW.100X.C       |
|                         | 0  m/s = 4  mA                   |
|                         | 0.4  m/s = 4.21  mA              |
|                         | 10  m/s = 9.33  mA               |
|                         | 30  m/s = 20  mA                 |
|                         | MAN WWW.100X.COM                 |
| External                | ZERO VR                          |
| Adjustment              | SPAN VR                          |
| Power                   | 90 - 260 ACV                     |
| Supply                  | 50 Hz/60 Hz                      |
| Operation               | 0 - 50 °C                        |
| Temperature Temperature | 32 - 122 °F                      |
| Operation               | Less than                        |
| Humidity                | 80 %RH                           |
| Accessory               | Anemometer probe (Vane type)     |
| Included                | N.10 DY. COM.TW WYW.100Y. COM.TW |
| Mounting                | Din rail or Wall                 |
| Case                    | ABS plastic                      |
| Others                  | Separate probe with plug         |