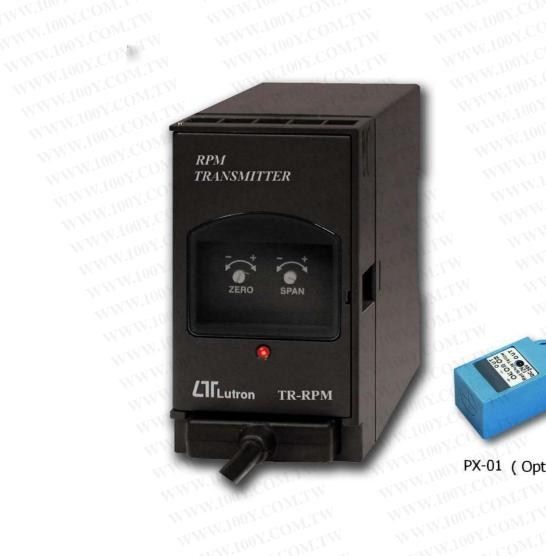

## W.100Y.COM.TW RPM TRANSMITT

Model: TR-RPM1A4 ISO-9001, CE, IEC1010

WW.100Y.COM.TW

勝 特 力 材 料 886-3-5753170 胜特力电子(上海) 86-21-34970699 胜特力电子(深圳) 86-755-83298787 Http://www. 100y. com. tw

WWW.100Y.COM.TW

The Art of Measurement

## RPM TRANSMITTER

Model: TR-RPM1A4

| Measure     | Range 1 :                 | Range 2 :              |
|-------------|---------------------------|------------------------|
| Range       | 100-2,000RPM              | 1,000 RPM - 20,000 RPM |
| Output      | 4 - 20 mA                 |                        |
|             | Range 1 :                 | Range 2 :              |
|             | 100  RPM = 4.8  mA        | 1,000  RPM = 4.8  mA   |
|             | 1,000  RPM = 12  mA       | 10,000  RPM = 12  mA   |
|             | 2,000  RPM = 20  mA       | 20,000  RPM = 20  mA   |
| External    | ZERO VR                   | TW WWW.100X.COM.TW     |
| Adjustment  | SPAN VR                   |                        |
| Power       | 90 - 260 ACV              |                        |
| Supply      | 50 Hz/60 Hz               |                        |
| Operation   | 0 - 50 °C                 |                        |
| Temperature | 32 - 122 °F               |                        |
| Operation   | Less than                 |                        |
| Humidity    | 80 %RH                    | OX.COM.TW WWW.100Y.CO  |
| Accessory   | RPM sensor is optional.   |                        |
| Included    | WW. TOOK COM.             | 100X.COM.TW WWW. 100X. |
| Optional    | Proximity sensor: PX-01   | 100X.COM.TW WWW.100Y   |
| Accessories | Photo sensor: PI-06       |                        |
| Mounting    | Din rail or Wall          |                        |
| Case        | ABS plastic               |                        |
| Others      | *3 wires connection       |                        |
|             | *Exciting voltage DC 12 V |                        |