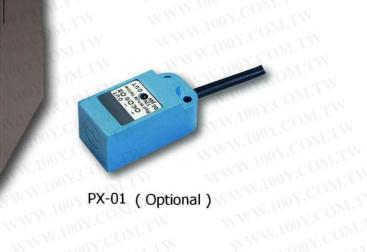

## RPM TRANSMITTER

Model: TR-RPM1A4

| Measure     | Range 1 :                 | Range 2 :              |
|-------------|---------------------------|------------------------|
| Range       | 100-2,000RPM              | 1,000 RPM - 20,000 RPM |
| Output      | 4 - 20 mA                 |                        |
|             | Range 1 :                 | Range 2 :              |
|             | 100  RPM = 4.8  mA        | 1,000  RPM = 4.8  mA   |
|             | 1,000  RPM = 12  mA       | 10,000  RPM = 12  mA   |
|             | 2,000  RPM = 20  mA       | 20,000  RPM = 20  mA   |
| External    | ZERO VR                   | TW WWW.100X.COM.TW     |
| Adjustment  | SPAN VR                   |                        |
| Power       | 90 - 260 ACV              |                        |
| Supply      | 50 Hz/60 Hz               |                        |
| Operation   | 0 - 50 °C                 |                        |
| Temperature | 32 - 122 °F               |                        |
| Operation   | Less than                 |                        |
| Humidity    | 80 %RH                    | OX.COM.TW WWW.100Y.CO  |
| Accessory   | RPM sensor is optional.   |                        |
| Included    | WW. TOOK COM.             | 100X.COM.TW WWW. 100X. |
| Optional    | Proximity sensor: PX-01   | 100X.COM.TW WWW.100Y   |
| Accessories | Photo sensor: PI-06       |                        |
| Mounting    | Din rail or Wall          |                        |
| Case        | ABS plastic               |                        |
| Others      | *3 wires connection       |                        |
|             | *Exciting voltage DC 12 V |                        |