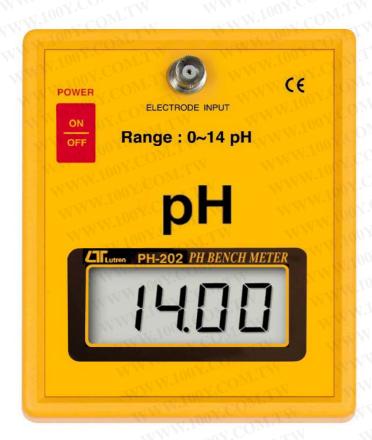

## PH BENCH METER

Model: PH-202 *ISO-9001, CE, IEC1010* 

## **FEATURES**

- \* General purpose pH measurement.
- \* Easy operation, compact size.
- \* Water resistance on the front panel.
- \* Application : Education, School, Laboratory, Industrial and Quality control.
- \* Display: LCD, 18 mm digit height.
- \* Range and Resolution : 0 to 14 pH x 0.01 pH
- \* High Input Impedance

MM.100X.COJ

- \* No adjustment for pH range Temp. Compensation.
- \* pH electrode Any connector pH Electrode with BNC connector.

勝 特 力 材 料 886-3-5753170 胜特力电子(上海) 86-21-34970699 胜特力电子(深圳) 86-755-83298787 Http://www.100y.com.tw

## PH BENCH METER

Model: PH-202

勝 特 力 材 料 886-3-5753170 胜特力电子(上海) 86-21-34970699 胜特力电子(深圳) 86-755-83298787 Http://www.100y.com.tw

| GENERAL SPECIFICATIONS |                                                                                                                                                                                                                                                                                                                                                                                                                                                                                                                                                                                                                                                                                                                                                                                                                                                                                                                                                                                                                                                                                                                                                                                                                                                                                                                                                                                                                                                                                                                                                                                                                                                                                                                                                                                                                                                                                                                                                                                                                                                                                                                                | Http://www.10                             |  |
|------------------------|--------------------------------------------------------------------------------------------------------------------------------------------------------------------------------------------------------------------------------------------------------------------------------------------------------------------------------------------------------------------------------------------------------------------------------------------------------------------------------------------------------------------------------------------------------------------------------------------------------------------------------------------------------------------------------------------------------------------------------------------------------------------------------------------------------------------------------------------------------------------------------------------------------------------------------------------------------------------------------------------------------------------------------------------------------------------------------------------------------------------------------------------------------------------------------------------------------------------------------------------------------------------------------------------------------------------------------------------------------------------------------------------------------------------------------------------------------------------------------------------------------------------------------------------------------------------------------------------------------------------------------------------------------------------------------------------------------------------------------------------------------------------------------------------------------------------------------------------------------------------------------------------------------------------------------------------------------------------------------------------------------------------------------------------------------------------------------------------------------------------------------|-------------------------------------------|--|
| Features               | * General purpose pH measurement.                                                                                                                                                                                                                                                                                                                                                                                                                                                                                                                                                                                                                                                                                                                                                                                                                                                                                                                                                                                                                                                                                                                                                                                                                                                                                                                                                                                                                                                                                                                                                                                                                                                                                                                                                                                                                                                                                                                                                                                                                                                                                              |                                           |  |
| 1 - XN.1               | * Easy operation, compact size.                                                                                                                                                                                                                                                                                                                                                                                                                                                                                                                                                                                                                                                                                                                                                                                                                                                                                                                                                                                                                                                                                                                                                                                                                                                                                                                                                                                                                                                                                                                                                                                                                                                                                                                                                                                                                                                                                                                                                                                                                                                                                                | -<1                                       |  |
| M MM                   | * Water resistance on the front panel.                                                                                                                                                                                                                                                                                                                                                                                                                                                                                                                                                                                                                                                                                                                                                                                                                                                                                                                                                                                                                                                                                                                                                                                                                                                                                                                                                                                                                                                                                                                                                                                                                                                                                                                                                                                                                                                                                                                                                                                                                                                                                         |                                           |  |
| TINW.                  | * Application : Education, School, Laboratory, Industr                                                                                                                                                                                                                                                                                                                                                                                                                                                                                                                                                                                                                                                                                                                                                                                                                                                                                                                                                                                                                                                                                                                                                                                                                                                                                                                                                                                                                                                                                                                                                                                                                                                                                                                                                                                                                                                                                                                                                                                                                                                                         | rial                                      |  |
| LM MAL                 | and Quality control.                                                                                                                                                                                                                                                                                                                                                                                                                                                                                                                                                                                                                                                                                                                                                                                                                                                                                                                                                                                                                                                                                                                                                                                                                                                                                                                                                                                                                                                                                                                                                                                                                                                                                                                                                                                                                                                                                                                                                                                                                                                                                                           |                                           |  |
| Display                | LCD, 18 mm (0.7") digit height.                                                                                                                                                                                                                                                                                                                                                                                                                                                                                                                                                                                                                                                                                                                                                                                                                                                                                                                                                                                                                                                                                                                                                                                                                                                                                                                                                                                                                                                                                                                                                                                                                                                                                                                                                                                                                                                                                                                                                                                                                                                                                                | TW                                        |  |
| Measurement            | pH control of the con | 1.0                                       |  |
| Range/                 | 0 to 14 pH x 0.01 pH                                                                                                                                                                                                                                                                                                                                                                                                                                                                                                                                                                                                                                                                                                                                                                                                                                                                                                                                                                                                                                                                                                                                                                                                                                                                                                                                                                                                                                                                                                                                                                                                                                                                                                                                                                                                                                                                                                                                                                                                                                                                                                           | 11.77                                     |  |
| Resolution             | IN. IN. COM.                                                                                                                                                                                                                                                                                                                                                                                                                                                                                                                                                                                                                                                                                                                                                                                                                                                                                                                                                                                                                                                                                                                                                                                                                                                                                                                                                                                                                                                                                                                                                                                                                                                                                                                                                                                                                                                                                                                                                                                                                                                                                                                   | N. C. |  |
| Accuracy               | 0.07 pH ( pH5 to pH 9)                                                                                                                                                                                                                                                                                                                                                                                                                                                                                                                                                                                                                                                                                                                                                                                                                                                                                                                                                                                                                                                                                                                                                                                                                                                                                                                                                                                                                                                                                                                                                                                                                                                                                                                                                                                                                                                                                                                                                                                                                                                                                                         | OM: I                                     |  |
| DIVI.                  | 0.1 pH ( pH 4 to pH 10)                                                                                                                                                                                                                                                                                                                                                                                                                                                                                                                                                                                                                                                                                                                                                                                                                                                                                                                                                                                                                                                                                                                                                                                                                                                                                                                                                                                                                                                                                                                                                                                                                                                                                                                                                                                                                                                                                                                                                                                                                                                                                                        | WT                                        |  |
| OW:I'V                 | 0.2 pH ( pH 1 to pH 3.9, pH 10.1 to pH 13)                                                                                                                                                                                                                                                                                                                                                                                                                                                                                                                                                                                                                                                                                                                                                                                                                                                                                                                                                                                                                                                                                                                                                                                                                                                                                                                                                                                                                                                                                                                                                                                                                                                                                                                                                                                                                                                                                                                                                                                                                                                                                     | ONL                                       |  |
| TW Y                   | * Main instrument only.                                                                                                                                                                                                                                                                                                                                                                                                                                                                                                                                                                                                                                                                                                                                                                                                                                                                                                                                                                                                                                                                                                                                                                                                                                                                                                                                                                                                                                                                                                                                                                                                                                                                                                                                                                                                                                                                                                                                                                                                                                                                                                        |                                           |  |
| COM.                   | 112 COMPANY                                                                                                                                                                                                                                                                                                                                                                                                                                                                                                                                                                                                                                                                                                                                                                                                                                                                                                                                                                                                                                                                                                                                                                                                                                                                                                                                                                                                                                                                                                                                                                                                                                                                                                                                                                                                                                                                                                                                                                                                                                                                                                                    | COL                                       |  |
| Input Impedance        | 10 ohms.                                                                                                                                                                                                                                                                                                                                                                                                                                                                                                                                                                                                                                                                                                                                                                                                                                                                                                                                                                                                                                                                                                                                                                                                                                                                                                                                                                                                                                                                                                                                                                                                                                                                                                                                                                                                                                                                                                                                                                                                                                                                                                                       | COM                                       |  |
| PH range Temp.         | No adjust.                                                                                                                                                                                                                                                                                                                                                                                                                                                                                                                                                                                                                                                                                                                                                                                                                                                                                                                                                                                                                                                                                                                                                                                                                                                                                                                                                                                                                                                                                                                                                                                                                                                                                                                                                                                                                                                                                                                                                                                                                                                                                                                     | Y.C.                                      |  |
| Compensation           | WW.Too.                                                                                                                                                                                                                                                                                                                                                                                                                                                                                                                                                                                                                                                                                                                                                                                                                                                                                                                                                                                                                                                                                                                                                                                                                                                                                                                                                                                                                                                                                                                                                                                                                                                                                                                                                                                                                                                                                                                                                                                                                                                                                                                        | CONT                                      |  |
| Sampling Time          | Approx. 0.4 second.                                                                                                                                                                                                                                                                                                                                                                                                                                                                                                                                                                                                                                                                                                                                                                                                                                                                                                                                                                                                                                                                                                                                                                                                                                                                                                                                                                                                                                                                                                                                                                                                                                                                                                                                                                                                                                                                                                                                                                                                                                                                                                            | OY.                                       |  |
| Operating Temp.        | 0 to 50 °C ( 32 to 122°F )                                                                                                                                                                                                                                                                                                                                                                                                                                                                                                                                                                                                                                                                                                                                                                                                                                                                                                                                                                                                                                                                                                                                                                                                                                                                                                                                                                                                                                                                                                                                                                                                                                                                                                                                                                                                                                                                                                                                                                                                                                                                                                     | CONTRACTOR                                |  |
| Operating<br>Humidity  | Less than 80% RH.                                                                                                                                                                                                                                                                                                                                                                                                                                                                                                                                                                                                                                                                                                                                                                                                                                                                                                                                                                                                                                                                                                                                                                                                                                                                                                                                                                                                                                                                                                                                                                                                                                                                                                                                                                                                                                                                                                                                                                                                                                                                                                              | ONLIV                                     |  |
| Calibration Knob       | External PH 4 (slope adj.) & PH 7 (Cal. adj.).                                                                                                                                                                                                                                                                                                                                                                                                                                                                                                                                                                                                                                                                                                                                                                                                                                                                                                                                                                                                                                                                                                                                                                                                                                                                                                                                                                                                                                                                                                                                                                                                                                                                                                                                                                                                                                                                                                                                                                                                                                                                                 | 100 1.                                    |  |
| Power Supply           | 006P DC 9V battery.                                                                                                                                                                                                                                                                                                                                                                                                                                                                                                                                                                                                                                                                                                                                                                                                                                                                                                                                                                                                                                                                                                                                                                                                                                                                                                                                                                                                                                                                                                                                                                                                                                                                                                                                                                                                                                                                                                                                                                                                                                                                                                            | 1007.                                     |  |
| Power                  | Approx. 2.0 mA.                                                                                                                                                                                                                                                                                                                                                                                                                                                                                                                                                                                                                                                                                                                                                                                                                                                                                                                                                                                                                                                                                                                                                                                                                                                                                                                                                                                                                                                                                                                                                                                                                                                                                                                                                                                                                                                                                                                                                                                                                                                                                                                | CONTRACTOR                                |  |
| Consumption            | THE TOOK OF THE PARTY OF THE PA | 1100Y.                                    |  |
| Dimension              | 147 x 117 x 45 mm,                                                                                                                                                                                                                                                                                                                                                                                                                                                                                                                                                                                                                                                                                                                                                                                                                                                                                                                                                                                                                                                                                                                                                                                                                                                                                                                                                                                                                                                                                                                                                                                                                                                                                                                                                                                                                                                                                                                                                                                                                                                                                                             | W. CO.                                    |  |
| 11007. OM.TV           | (5.8 x 2.6 x 4.0 inch).                                                                                                                                                                                                                                                                                                                                                                                                                                                                                                                                                                                                                                                                                                                                                                                                                                                                                                                                                                                                                                                                                                                                                                                                                                                                                                                                                                                                                                                                                                                                                                                                                                                                                                                                                                                                                                                                                                                                                                                                                                                                                                        | W.100 COM.                                |  |
| Weight                 | 250 g/0.55 LB.                                                                                                                                                                                                                                                                                                                                                                                                                                                                                                                                                                                                                                                                                                                                                                                                                                                                                                                                                                                                                                                                                                                                                                                                                                                                                                                                                                                                                                                                                                                                                                                                                                                                                                                                                                                                                                                                                                                                                                                                                                                                                                                 | 1007.                                     |  |
| PH electrode           | Any connector PH Electrode with                                                                                                                                                                                                                                                                                                                                                                                                                                                                                                                                                                                                                                                                                                                                                                                                                                                                                                                                                                                                                                                                                                                                                                                                                                                                                                                                                                                                                                                                                                                                                                                                                                                                                                                                                                                                                                                                                                                                                                                                                                                                                                | MM. T. COL                                |  |
| (Optional)             | BNC connector.                                                                                                                                                                                                                                                                                                                                                                                                                                                                                                                                                                                                                                                                                                                                                                                                                                                                                                                                                                                                                                                                                                                                                                                                                                                                                                                                                                                                                                                                                                                                                                                                                                                                                                                                                                                                                                                                                                                                                                                                                                                                                                                 | 100 x. O.V.                               |  |
| Standard               | Instruction Manual1 PC.                                                                                                                                                                                                                                                                                                                                                                                                                                                                                                                                                                                                                                                                                                                                                                                                                                                                                                                                                                                                                                                                                                                                                                                                                                                                                                                                                                                                                                                                                                                                                                                                                                                                                                                                                                                                                                                                                                                                                                                                                                                                                                        | NN W. CO.                                 |  |
| Accessories            | In M. WITON                                                                                                                                                                                                                                                                                                                                                                                                                                                                                                                                                                                                                                                                                                                                                                                                                                                                                                                                                                                                                                                                                                                                                                                                                                                                                                                                                                                                                                                                                                                                                                                                                                                                                                                                                                                                                                                                                                                                                                                                                                                                                                                    | " COM                                     |  |
| Optional               | pH electrode.                                                                                                                                                                                                                                                                                                                                                                                                                                                                                                                                                                                                                                                                                                                                                                                                                                                                                                                                                                                                                                                                                                                                                                                                                                                                                                                                                                                                                                                                                                                                                                                                                                                                                                                                                                                                                                                                                                                                                                                                                                                                                                                  | 11001.0                                   |  |
| Accessories            | pH 4.0 buffer solution, pH 7.0 buffer solution.                                                                                                                                                                                                                                                                                                                                                                                                                                                                                                                                                                                                                                                                                                                                                                                                                                                                                                                                                                                                                                                                                                                                                                                                                                                                                                                                                                                                                                                                                                                                                                                                                                                                                                                                                                                                                                                                                                                                                                                                                                                                                | MAN TO OF                                 |  |