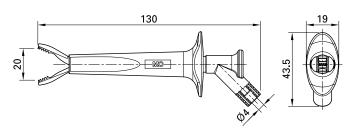

Item number 66.9474-\*

Steel jaws especially for connections to ground rails and thick cables. For increased safety when making contacts, the jaws are insulated on the outside.  $\emptyset$  4 mm rigid socket in handle accepting spring-loaded  $\emptyset$  4 mm plugs with rigid insulating sleeve.

| Technical data                       |                                    |
|--------------------------------------|------------------------------------|
| Diameter of plug system              | 4 mm                               |
| Rated Values                         | 1000 V, CAT IV, 16 A               |
| Surface treatment electrical contact | Ni                                 |
| Standard color(s) *                  | 2 <mark>0</mark> 21 22 23 24 25 26 |
| Optional color(s)                    | 27 28 29                           |
| Opening width                        | 20.0 mm                            |
| Test accessory acc. to               | IEC EN 61010-031                   |
| Remarks                              | Other colors available on request. |
| Approvals                            | UL, CE                             |