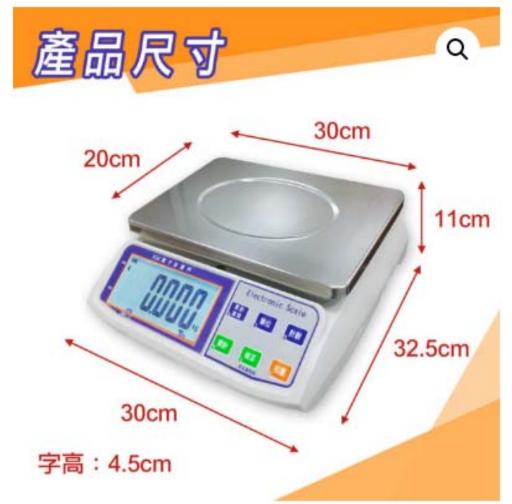

8. 具有公斤(kg)、克(g)、磅(lb)、台斤、PCS 多種單位可切換。

9. 秤盤尺寸: 長295mm \* 寬 200mm

10. 外觀尺寸: 長325mm \* 寬330mm \* 高110mm

11. 適合商店、家庭、辦公室、五金行業、郵包秤或工廠包裝作業使用。

12. 標準配備:充電線、內建蓄電池、說明書(保固卡)。