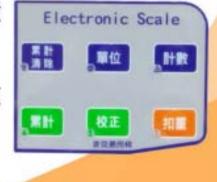

## KW 計重電子秤產品說明:

1. 高亮度LCD液晶顯示,具有白色背光功能,明亮清晰易讀。

2. 字體高度4.5公分黑色粗體字幕。

3. 高精密度感應器,外部精度高達1/30000。

4. 內置6V 4.0Ah大容量蓄電池,一次充電可使用70小時。

5. 具有多筆累計、累計清除之功能。

過載保護裝置增長感應器使用壽命。

7. 具有扣重、歸零、累計、簡易計數之功能。