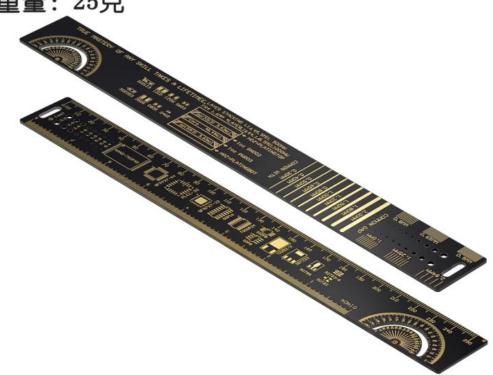

end atmosphere, high hardness, wear resistance

尺寸: 宽40.2mm\*高1.5mm

重量: 27克



# PCB工程用尺:20CM

## Positive Specifications:

The measurement length: 20 cm

Measuring length: 7.8 inches

Commonly used packages: SOT89, SOT8, SOP16, SOT363, 3225,

SOD80, MARK, TQFP64.

Commonly used resistance and capacitance patch package:

0201, 0402, 0603, 0805, 1206, 1812, 3216, 3528, 6032, 7343.

Common bore diameter reference dimensions (unit: mm)

Slot for hanging straightedge

#### **Back Specifications:**

Commonly used line width reference (unit: mil)

Angle measurement: 180 degrees

Device, IC pin spacing table: 0.5mm, 0.635mm, 0.65mm, 0.8mm,

1.0mm, 1.27mm, 2.0mm, 2.54mm;

Commonly used MOS, diode, transistor package: SOT23, SOT223, SOT25, TO252, D2PAK, SMA, SMB, SMC.

尺寸: 宽30mm\*高1.5mm

重量: 25克



# PCB工程用尺:25CM

## Positive Specifications:

The measurement length: 25cm

Measuring length: 10 inches

Commonly used IC package:

TSSOP24 6.SSOP8 7.SOP8

Commonly used CHIP component:

1.TO252-3 2.SOT223 3.SOT89-3 4.SOT23-6

5.SOT23-3 6.SOD123 7.SOD323 8.1210 9.3528 10.1206 11.

0805 12. 0603 13. 0402 14.TO92

Common bore diameter reference dimensions (unit: mm):

3.0 2.5 2.0 1.5 1.0 0.8 0.5 0.4

Slot for hanging straightedge

### **Back Specifications:**

Commonly used line width reference (unit: mm)

Angle measurement: 180 degrees

Device, IC pin spacing table: 0.5mm, 0.65mm, 0.8mm, 1.0mm,

1.25mm, 2.54mm;

Common bore diameter reference dimensions (unit: mm):

3.0 2.5 2.0 1.5 1.0 0.8 0.5 0.4

尺寸: 宽31.9mm\*高1.5mm



# PCB工程用尺:30CM

重量: 39克



英伟达PCB尺二代(30CM)