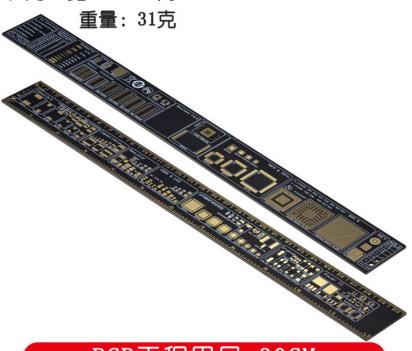

T223, SOT25, TO252, D2PAK, SMA, SMB, SMC.

尺寸: 宽30mm\*高1.5mm

重量: 25克



# PCB工程用尺:25CM

## Positive Specifications:

The measurement length: 25cm

Measuring length: 10 inches

Commonly used IC package:

TSSOP24 6.SSOP8 7.SOP8

Commonly used CHIP component:

1.TO252-3 2.SOT223 3.SOT89-3 4.SOT23-6

5.SOT23-3 6.SOD123 7.SOD323 8.1210 9.3528 10.1206 11.

0805 12. 0603 13. 0402 14.TO92

Common bore diameter reference dimensions (unit: mm):

3.0 2.5 2.0 1.5 1.0 0.8 0.5 0.4

Slot for hanging straightedge

### **Back Specifications:**

Commonly used line width reference (unit: mm)

Angle measurement: 180 degrees

Device, IC pin spacing table: 0.5mm, 0.65mm, 0.8mm, 1.0mm,

1.25mm, 2.54mm;

Common bore diameter reference dimensions (unit: mm):

3.0 2.5 2.0 1.5 1.0 0.8 0.5 0.4

尺寸: 宽31.9mm\*高1.5mm



# PCB工程用尺:30CM

重量: 39克



英伟达PCB尺二代(30CM)