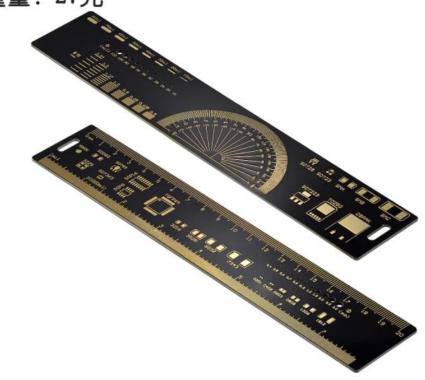

We printed this information on FR-4 gold-plated PCBs.

R-4 gold-plated PCB, high-end atmosphere, high hardness, wear resistance

尺寸: 宽40.2mm\*高1.5mm

重量: 27克