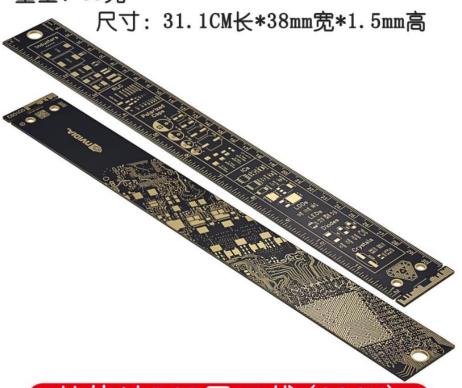

SMA, SMB, SMC.

尺寸: 宽30mm\*高1.5mm

重量: 25克



# PCB工程用尺:25CM

## Positive Specifications:

The measurement length: 25cm

Measuring length: 10 inches

Commonly used IC package:

TSSOP24 6.SSOP8 7.SOP8

Commonly used CHIP component:

1.TO252-3 2.SOT223 3.SOT89-3 4.SOT23-6

5.SOT23-3 6.SOD123 7.SOD323 8.1210 9.3528 10.1206 11.

0805 12. 0603 13. 0402 14.TO92

Common bore diameter reference dimensions (unit: mm):

3.0 2.5 2.0 1.5 1.0 0.8 0.5 0.4

Slot for hanging straightedge

### **Back Specifications:**

Commonly used line width reference (unit: mm)

Angle measurement: 180 degrees

Device, IC pin spacing table: 0.5mm, 0.65mm, 0.8mm, 1.0mm,

1.25mm, 2.54mm;

Common bore diameter reference dimensions (unit: mm):

3.0 2.5 2.0 1.5 1.0 0.8 0.5 0.4

尺寸: 宽31.9mm\*高1.5mm



# PCB工程用尺:30CM

重量: 39克



英伟达PCB尺二代(30CM)