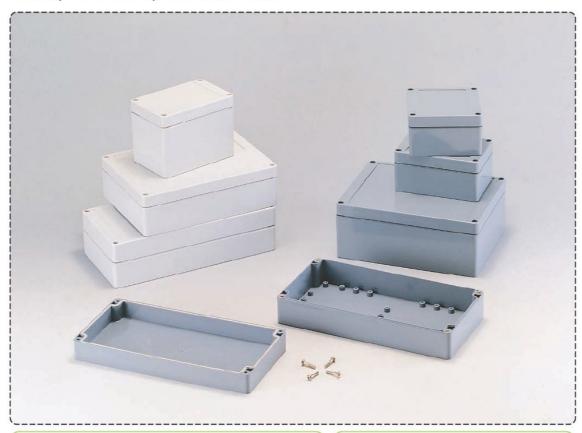

## /G21XX, G21XXC, G31XX 系列

PC (G21XX, G21XXC)

- 材質: POLYCARBONATE
- 顏色: 淺灰色
- •操作溫度: -40℃至120℃
- 有透明上蓋系列(G21XXC)供選用

## ABS

- 材質: 高強度, ABS
- ●顏色: 深灰色
- •操作温度: -20℃至80℃

## 產品特色:

- 材質: PC與UL94-HB, ABS。
- ◎ 設計符合防水等級-IP65和美國NEMA4規範。
- ◎ 沉入式的上蓋設計,可與薄膜鍵盤或面板設計做搭配。

勝特力電材超市-龍山店 886-3-5773766 勝特力電材超市-光復店 886-3-5729570 胜特力电子(上海) 86-21-34970699 胜特力电子(深圳) 86-755-83298787 http://www.100y.com.tw

| 型號 / 材質-PC |    | 型號 / 材質-PC |       | 型號 / 材質-ABS |    | 外部尺寸(mm)          |
|------------|----|------------|-------|-------------|----|-------------------|
| G2100      | 淺灰 | G2100C     | 含透明上蓋 | G3101       | 深灰 | 100 x 100 x 55    |
| G2102      | 淺灰 | G2102C     | 含透明上蓋 | G3103       | 深灰 | 100 x 100 x 90    |
| G2104      | 淺灰 | G2104C     | 含透明上蓋 | G3107       | 深灰 | 120 x 80 x 55     |
| G2105      | 淺灰 | G2105C     | 含透明上蓋 | G3109       | 深灰 | 120 x 80 x 85     |
| G2111      | 淺灰 | G2111C     | 含透明上蓋 | G3113       | 深灰 | 200 x 120 x 90    |
| G2113      | 淺灰 | G2113C     | 含透明上蓋 | G3118       | 深灰 | 240 x 120 x 60    |
| G2117      | 淺灰 | G2117C     | 含透明上蓋 | G3121       | 深灰 | 240 x 120 x 100   |
| G2119      | 淺灰 | G2119C     | 含透明上蓋 | G3122       | 深灰 | 200 x 150 x 55    |
| G2120      | 淺灰 | G2120C     | 含透明上蓋 | G3127       | 深灰 | 200 x 150 x 75    |
| G2128      | 淺灰 | G2128C     | 含透明上蓋 | G3130       | 深灰 | 353 X 140 X 121.5 |
| G2135      | 淺灰 | G2135C     | 含透明上蓋 | G3125       | 深灰 | 190 X 190 X 55    |