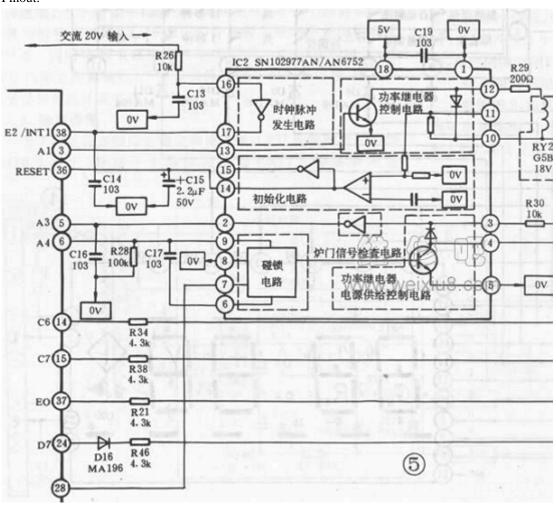

## AN6752 Product Details

The AN6752 parts manufactured by PANASONIC are available for purchase at Jotrin Electronics website. Here you can find a wide variety of types and values of electronic parts from the worlds leading manufacturers. The AN6752 components of Jotrin Electronics are carefully chosen, undergo stringent quality control and are successfully meet at all required standards.

The production status marked on Jotrin.com is for reference only. If you did not find what you were looking for, you can get more value information by email, such as the AN6752 Inventory quantity, preferential price, and manufacturer. We are always happy to hear from you so feel free to contact us.

## Image:



## Pinout: