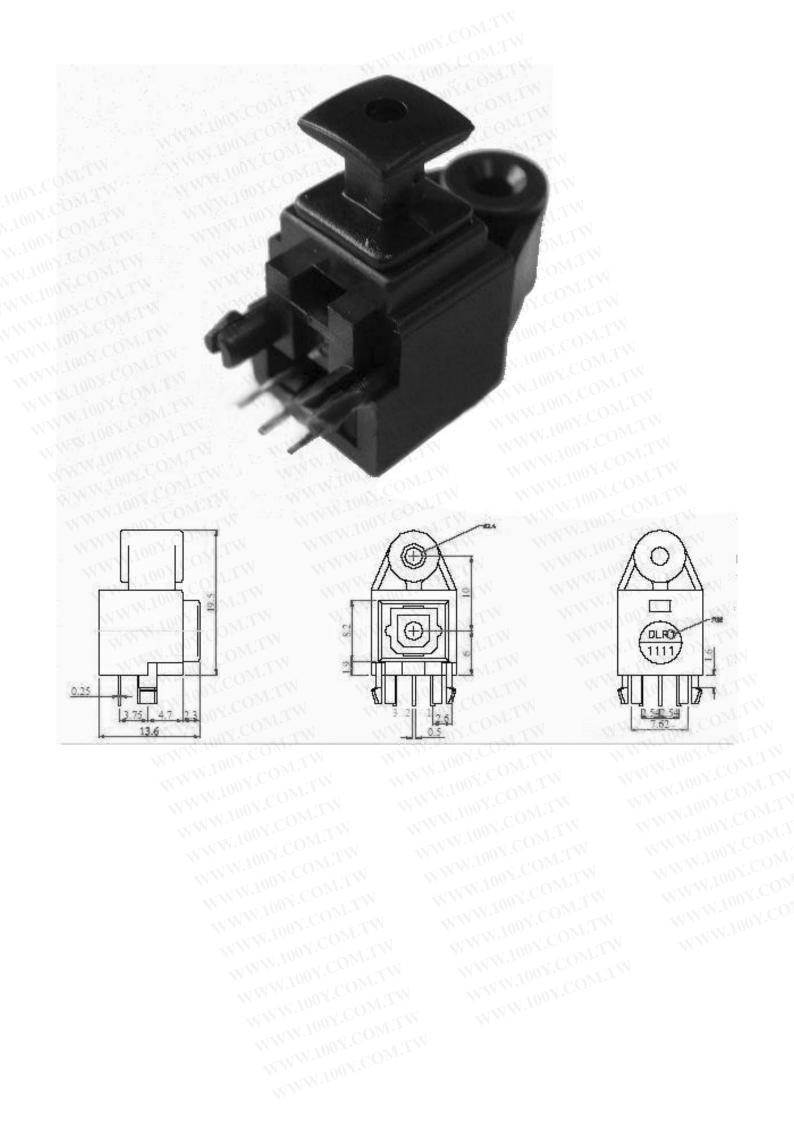

## . DLT(R)1111 光纖連接器

## Descriptions

The light receiving unit is a standard-package product with connector and opto-electric component packaged with PD and I/V amplifier IC. The function of unit changes the light signal into electric signal.

The unit is operated at +5V and the input signal is TTL compatible. The DLR1111 has a maximum operating speed of 16 Mbps.