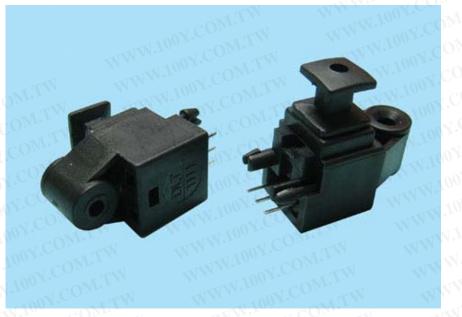

## . DLT(R)1111 光纖連接器

## Descriptions

The light receiving unit is a standard-package product with connector and opto-electric component packaged with PD and I/V amplifier IC. The function of unit changes the light signal into electric signal.

The unit is operated at +5V and the input signal is TTL compatible. The DLR1111 has a maximum operating speed of 16 Mbps.