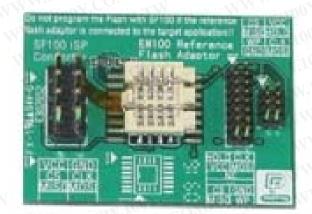

## **Description:**

During the usage of EM100 and EM100Pro, users may want to use a real serial flash to verify the developed codes. This can be done by unpluging the EM100 from the target board and plug the reference flash adaptor by using the same 1.27mm 2x4 cable. The reference flash adaptor is soldered with 1.27mm 2x4 male header, SO16W engineering socket, and 2.54mm 2x4 male header. the 1.27mm 2x4 male header is used to connect to the target board with the same male header soldered on the target boiard. The engineering socket is used to insert a real serial flash. the 2.54mm 2x4 male header can be used to connect to Dediprog SF100 ISP programmer with ISP cable to program the updated codes into the chip.

Note: during SF100 update the reference flash adaptor, reference flash adaptor can not be connected to the target board.

Benefit: hardware rework during developement is minimized

勝 特 力 材 料 886-3-5753170 胜特力电子(上海) 86-21-34970699 胜特力电子(深圳) 86-755-83298787 Http://www.100y.com.tw