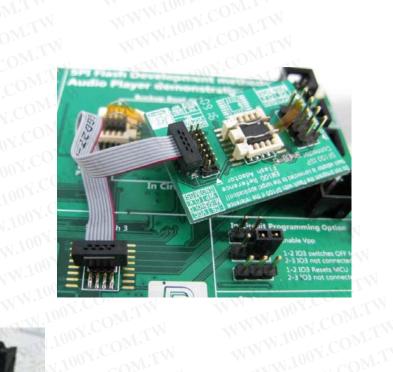

## **Description:**

During the usage of EM100 and EM100Pro, users may want to use a real serial flash to verify the developed codes. This can be done by unpluging the EM100 from the target board and plug the reference flash adaptor by using the same 1.27mm 2x4 cable. The reference flash adaptor is soldered with 1.27mm 2x4 male header, SO16W engineering socket, and 2.54mm 2x4 male header. the 1.27mm 2x4 male header is used to connect to the target board with the same male header soldered on the target boiard. The engineering socket is used to insert a real serial flash. the 2.54mm 2x4 male header can be used to connect to Dediprog SF100 ISP programmer with ISP cable to program the updated codes into the chip.