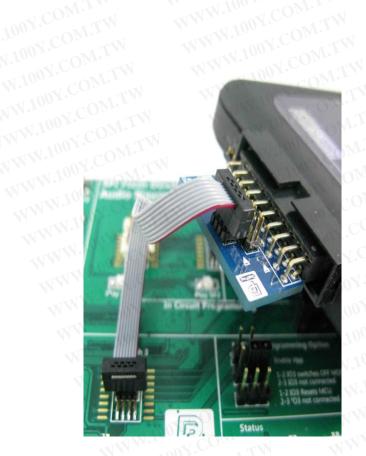

## **Description:**

During the usage of EM100 and EM100Pro, users may want to use a real serial flash to verify the developed codes. This can be done by unpluging the EM100 from the target board and plug the reference flash adaptor by using the same 1.27mm 2x4 cable. The reference flash adaptor is soldered with 1.27mm 2x4 male header, SO16W engineering socket, and 2.54mm 2x4 male header. the 1.27mm 2x4 male header is used to connect to the target board with the same male header soldered on the target boiard. The engineering socket is used to insert a real serial flash. the 2.54mm 2x4 male header can be used to connect to Dediprog SF100 ISP programmer with ISP cable to program the updated codes into the chip.