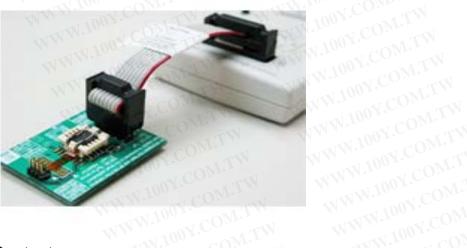

## **Description:**

During the usage of EM100 and EM100Pro, users may want to use a real serial flash to verify the developed codes. This can be done by unpluging the EM100 from the target board and plug the reference flash adaptor by using the same 1.27mm 2x4 cable. The reference flash adaptor is soldered with 1.27mm 2x4 male header, SO16W engineering socket, and 2.54mm 2x4 male header. the 1.27mm 2x4 male header is used to connect to the target board with the same male header soldered on the target boiard. The engineering socket is used to insert a real serial flash. the 2.54mm 2x4 male header can be used to connect to Dediprog SF100 ISP programmer with ISP cable to program the updated codes into the chip.

Note: during SF100 update the reference flash adaptor, reference flash adaptor can not be connected to the target board.

Benefit: hardware rework during developement is minimized

勝 特 力 材 料 886-3-5753170 胜特力电子(上海) 86-21-34970699 胜特力电子(深圳) 86-755-83298787 Http://www.100y.com.tw