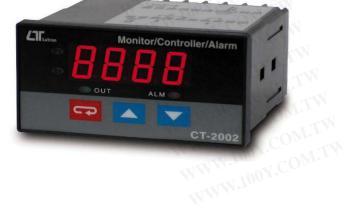

### **FEATURES**

- \* Measure Range :10 %RH to 95% RH
- \* Output :

4 to 20 mA

- 10 %RH = 5.6 mA
- 50 %RH = 12 mA
- Wire no. :
   2 wires, both for signal and power supply.
- \* Humidity Sensor : High Precision capacitive type humidity sensor.
- \* TR-RH2W can cooperate the " 4-20 mA Controller/Alarm/Indicator " CT-2002-MA, then become a pressure controller and the indicating system. The user can control and monitor the humidity value from far away.