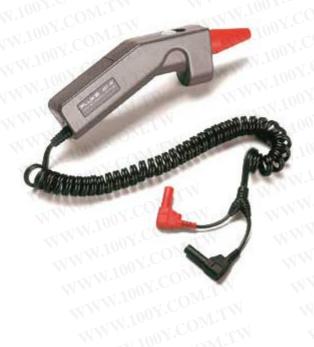

## Fluke 80T-IR Non-Contact Temperature Probe

- Instantly measures temperature from -18° C to 260°C (0 to 500°F) without contact.
- Highly repeatable readings.
- Senses and converts infrared energy emitted from an object into a signal readable on a DMM.
- Results displayed in °C or °F: 1 mV dc per °C or °F output.
- Automatic shut-off after 10 minutes of operation saves battery life.
- Ideal for maintenance applications where object to be measured is hazardous to touch, is moving, easily contaminated, or difficult to reach.