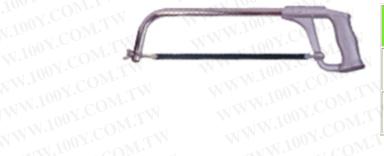

## 100Y.COM.TW PROFESSIONAL HACKSAW WWW.100Y.COM.TW (81-906)

| 1002 211    | I tem No. | Blade Size |      |
|-------------|-----------|------------|------|
| X100X-C 0X2 | WWW.      | mm         | inch |
|             | 81-906    | 305        | 12   |

- WWW.100Y.COM.TW 100Y.COM.TW WWW.100Y.COM.TW Light weight steel frame with chrome plated for solidity and durability. durability.
  - 12" high carbon steel saw blade included for cleaner and surer cutting. For metal and wood,4 3/8" inches cutting depth.
    Adjustable for vertical and fluck a "" WWW.100Y.COM.TW
    - WWW.100Y.COM.TW

    - ABS handle for comfortable grip.
      - Fits 8", 10", 12" saw blade WWW.100Y.CO WWW.100Y.COM.TW

胜特力电子(上海) 86-21-54151736 胜特力电子(深圳) 86-755-83298787 Http://www. 100y. com. tw WWW.100Y.COM.TW WWW.100X WWW.100Y.COM.T