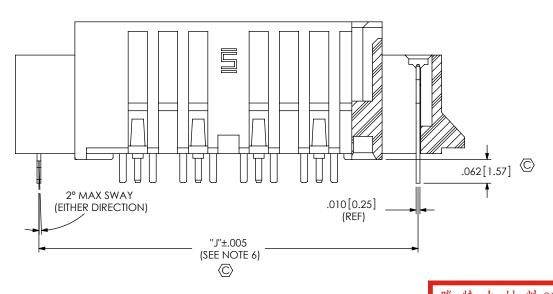

| TABLE 7         |               |               |
|-----------------|---------------|---------------|
| POS             | "H" (REF)     | "J"           |
| *-01            | 0.638 [16.19] | 0.515 [13.07] |
| -02             | 0.795 [20.19] | 0.672 [17.07] |
| -04             | 1.110 [28.19] | 0.987 [25.07] |
| -06             | 1.425 [36.20] | 1.302 [33.08] |
| -08             | 1.740 [44.20] | 1.617 [41.08] |
| *-10            | 2.055 [52.20] | 1.932 [49.08] |
| (*- NOT TOOLED) |               |               |

(\*= NOT TOOLED)

SECTION "D"-"D"

FIG 4 (IP5-04-05.0-L-S-X-L SHOWN) (SAME AS FIG 1, EXCEPT AS SHOWN)

勝 特 力 材 料 886-3-5753170 胜特力电子(上海) 86-21-34970699 胜特力电子(深圳) 86-755-83298787 Http://www.100y.com.tw

PROPRIETARY NOTE