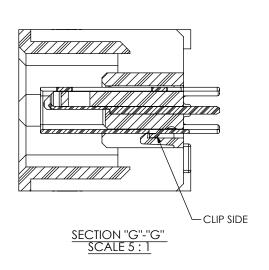

FIG 3 (IP5-04-02.0-L-S-X SHOWN) (SAME AS FIG 1, EXCEPT AS SHOWN)

SECTION "F"-"F"
SCALE 3:1