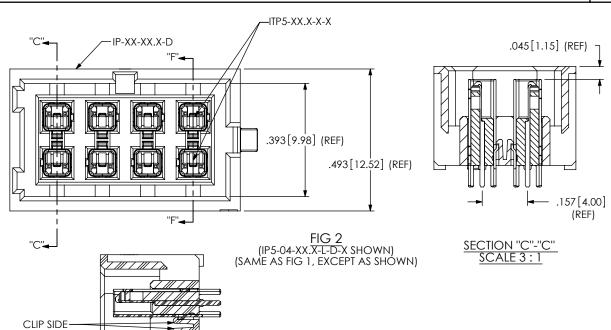

FIG 3 (IP5-04-02.0-L-S-X SHOWN) (SAME AS FIG 1, EXCEPT AS SHOWN)

SECTION "F"-"F"
SCALE 3:1

## PROPRIETARY NOTE

THIS DOCUMENT CONTAINS INFORMATION CONFIDENTIAL AND PROPRIETARY TO SAMIEC, INC. AND SHALL NOT BE REPRODUCED OR TRANSFERRED TO OTHER DOCUMENTS OR DISCLOSED TO OTHERS OR USED FOR ANY PURPOSE OTHER THAN THAT WHICH IT WAS OBTAINED WITHOUT THE EXPRESSED WRITTEN CONSENT OF SAMIEC, INC.

DO NOT SCALE DRAWING

SHEET SCALE: 4:1

520 PARK EAST BLVD, NEW ALBANY, IN 47150 PHONE: 812-944-6733 FAX: 812-948-5047 e-Mail: info@SAMTEC.com code: 55322

DESCRIPTION:

TERMINAL ARRAY ASSEMBLY, IP5 CONNECTOR

DWG NO

IP5-XX-XX.X-X-X-X-TR

BY: PIERCE 11/10/2007 SHEET 2 OF 3

F:\DWG\MISC\MKTG\IP5-XX-XX.X-X-X-X-TR-MKT.SLDDRW

勝 特 力 材 料 886-3-5753170

胜特力电子(上海) 86-21-34970699

胜特力电子(深圳) 86-755-83298787

Http://www.100y.com.tw