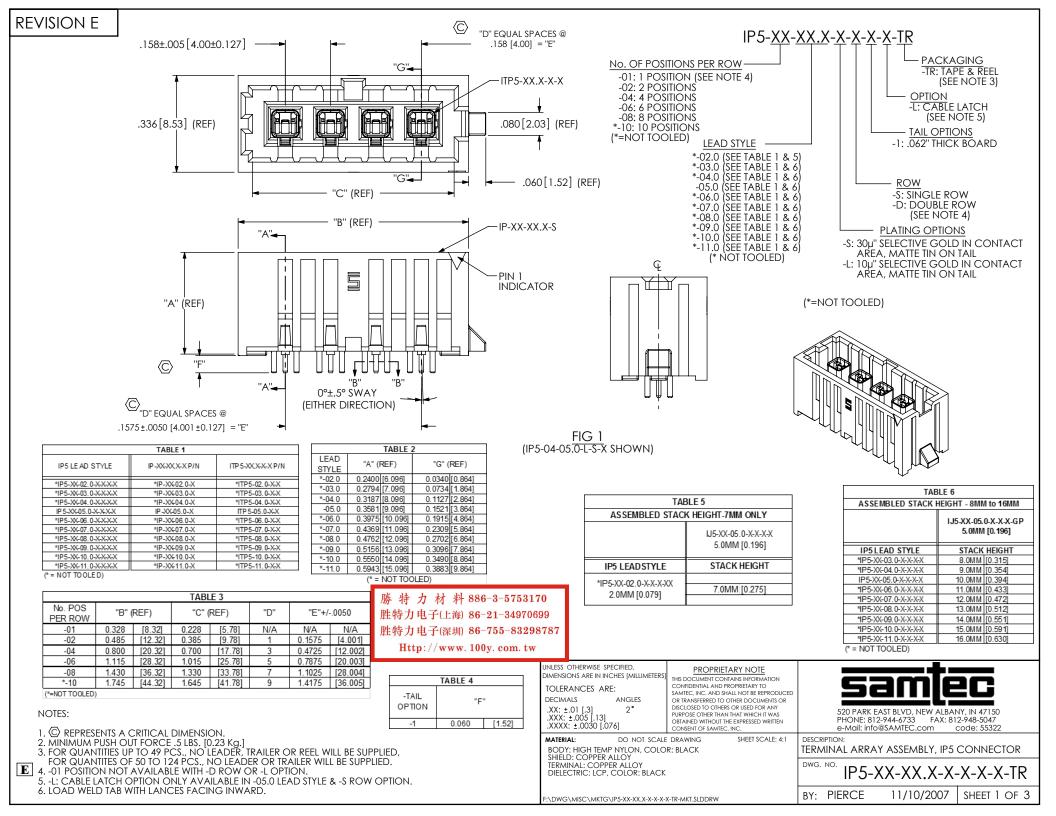

FIG 3 (IP5-04-02.0-L-S-X SHOWN) (SAME AS FIG 1, EXCEPT AS SHOWN)

SECTION "F"-"F"
SCALE 3:1

## PROPRIETARY NOTE

THIS DOCUMENT CONTAINS INFORMATION CONFIDENTIAL AND PROPRIETARY TO SAMIEC, INC. AND SHALL NOT BE REPRODUCED OR TRANSFERRED TO OTHER DOCUMENTS OR DISCLOSED TO OTHERS OR USED FOR ANY PURPOSE OTHER THAN THAT WHICH IT WAS OBTAINED WITHOUT THE EXPRESSED WRITTEN CONSENT OF SAMIEC, INC.

DO NOT SCALE DRAWING

SHEET SCALE: 4:1

520 PARK EAST BLVD, NEW ALBANY, IN 47150 PHONE: 812-944-6733 FAX: 812-948-5047 e-Mail: info@SAMTEC.com code: 55322

DESCRIPTION:

TERMINAL ARRAY ASSEMBLY, IP5 CONNECTOR

DWG NO

IP5-XX-XX.X-X-X-X-TR

BY: PIERCE 11/10/2007 SHEET 2 OF 3

F:\DWG\MISC\MKTG\IP5-XX-XX.X-X-X-X-TR-MKT.SLDDRW

勝 特 力 材 料 886-3-5753170

胜特力电子(上海) 86-21-34970699

胜特力电子(深圳) 86-755-83298787

Http://www.100y.com.tw