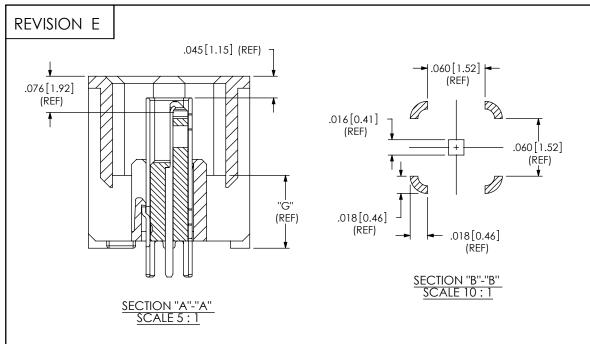

(\*= NOT TOOLED)

SECTION "D"-"D"

FIG 4 (IP5-04-05.0-L-S-X-L SHOWN) (SAME AS FIG 1, EXCEPT AS SHOWN)

勝 特 力 材 料 886-3-5753170 胜特力电子(上海) 86-21-34970699 胜特力电子(深圳) 86-755-83298787 Http://www.100y.com.tw

PROPRIETARY NOTE

THIS DOCUMENT CONTAINS INFORMATION CONFIDENTIAL AND PROPRIETARY TO SAMTEC, INC. AND SHALL NOT BE REPRODUCED OR TRANSFERRED TO OTHER DOCUMENTS OR DISCLOSED TO OTHERS OR USED FOR ANY PURPOSE OTHER THAN THAT WHICH IT WAS OBTAINED WITHOUT THE EXPRESSED WRITTEN CONSENT OF SAMTEC, INC.

DO NOT SCALE DRAWING

SHEET SCALE: 4:1

PHONE: 812-944-6733 FAX: 812-948-5047 e-Mail: info@SAMTEC.com

TERMINAL ARRAY ASSEMBLY, IP5 CONNECTOR

IP5-XX-XX.X-X-X-X-TR

BY: PIERCE 11/10/2007 | SHEET 3 OF 3

F:\DWG\MISC\MKTG\IP5-XX-XX.X-X-X-X-TR-MKT.SLDDRW