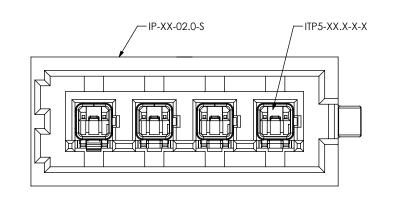

FIG 3 (IP5-04-02.0-L-S-X SHOWN) (SAME AS FIG 1, EXCEPT AS SHOWN)

SECTION "F"-"F"
SCALE 3:1

## PROPRIETARY NOTE

THIS DOCUMENT CONTAINS INFORMATION CONFIDENTIAL AND PROPRIETARY TO SAMIEC, INC. AND SHALL NOT BE REPRODUCED OR TRANSFERRED TO OTHER DOCUMENTS OR DISCLOSED TO OTHERS OR USED FOR ANY PURPOSE OTHER THAN THAT WHICH IT WAS OBTAINED WITHOUT THE EXPRESSED WRITTEN CONSENT OF SAMIEC, INC.

DO NOT SCALE DRAWING

SHEET SCALE: 4:1

520 PARK EAST BLVD, NEW ALBANY, IN 47150 PHONE: 812-944-6733 FAX: 812-948-5047 e-Mail: info@SAMTEC.com code: 55322

DESCRIPTION:

TERMINAL ARRAY ASSEMBLY, IP5 CONNECTOR

DWG NO

IP5-XX-XX.X-X-X-X-TR

BY: PIERCE 11/10/2007 SHEET 2 OF 3

F:\DWG\MISC\MKTG\IP5-XX-XX.X-X-X-X-TR-MKT.SLDDRW

勝 特 力 材 料 886-3-5753170

胜特力电子(上海) 86-21-34970699

胜特力电子(深圳) 86-755-83298787

Http://www.100y.com.tw