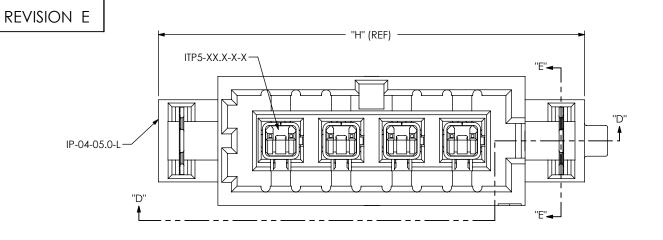

DO NOT SCALE DRAWING

SHEET SCALE: 4:1

520 PARK EAST BLVD, NEW ALBANY, IN 47150 PHONE: 812-944-6733 FAX: 812-948-5047 e-Mail: info@SAMTEC.com code: 55322

DESCRIPTION:

TERMINAL ARRAY ASSEMBLY, IP5 CONNECTOR

DWG NO

IP5-XX-XX.X-X-X-X-TR

BY: PIERCE 11/10/2007 SHEET 2 OF 3

F:\DWG\MISC\MKTG\IP5-XX-XX.X-X-X-X-TR-MKT.SLDDRW

勝 特 力 材 料 886-3-5753170

胜特力电子(上海) 86-21-34970699

胜特力电子(深圳) 86-755-83298787

Http://www.100y.com.tw

| TABLE 7         |               |               |
|-----------------|---------------|---------------|
| POS             | "H" (REF)     | "J"           |
| *-01            | 0.638 [16.19] | 0.515 [13.07] |
| -02             | 0.795 [20.19] | 0.672 [17.07] |
| -04             | 1.110 [28.19] | 0.987 [25.07] |
| -06             | 1.425 [36.20] | 1.302 [33.08] |
| -08             | 1.740 [44.20] | 1.617 [41.08] |
| *-10            | 2.055 [52.20] | 1.932 [49.08] |
| (*- NOT TOOLED) |               |               |