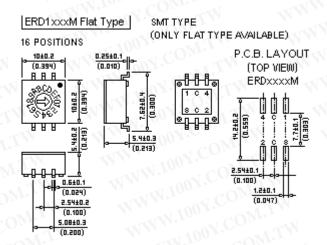

## **FEATURES**

- Molded-in terminals and fully sealed construction. •
- Standard 2.54mm pin spacing. •
- All plastics UL 94V-0 grade fire retardant. .
- Reliable contact and long-term stability. .
- WWW.100Y.COM.TW Binary decimal (8 or 10 positions) and hexadecimal (16 positions), real and • WWW.100X.COM.TV complementary codes available.
- •
- Gold plated contacts to ensure low contact resistance

| <ul> <li>Pin-out compatible with most of current equivalents.</li> <li>Gold plated contacts to ensure low contact resistance</li> </ul> |                                                               |
|-----------------------------------------------------------------------------------------------------------------------------------------|---------------------------------------------------------------|
| Temperature Rating                                                                                                                      | ON.TW WWW.100Y.COM.TW                                         |
| operating                                                                                                                               | -25℃ to +70℃                                                  |
| storage                                                                                                                                 | -40℃ to +85℃                                                  |
| Operation force                                                                                                                         | 500 gf-cm Max.                                                |
| Mechanical life                                                                                                                         | 2000 steps per position                                       |
| Vibration                                                                                                                               | 10Hz-50Hz-10Hz for 6Hrs.                                      |
| Solderability<br>(for through hole type)                                                                                                | after flux 230±5℃ for 5±0.5 seconds, 95% coverage             |
| Resistance to soldering heat<br>(for through hole type)                                                                                 | 260±5℃ for 5±1 seconds.                                       |
| Reflow soldering heat for SMT type(reference only)                                                                                      | 210C for 20 seconds or less,<br>peak temperature 230C or less |