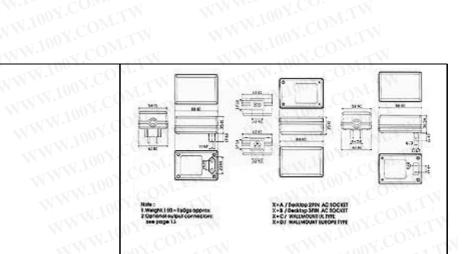

## **OUTLINE DIMENSIONS**

| ı | DESCRIPTION                        | FEATURE |                     | MMA                         | SAFETY APPROVAL                         |                   |  |
|---|------------------------------------|---------|---------------------|-----------------------------|-----------------------------------------|-------------------|--|
| • | The 12W series<br>AC/DC            | 00 7.   | e High<br>nigh      | efficiency                  | MM.100X.COM                             | UL 1950           |  |
|   | switching<br>power adapter<br>are  | 10      | iability.           | TW<br>.TW<br>.Y.TW<br>DM.TW | WWW.100Y.CC<br>WWW.100Y.C<br>WWW.100Y.C | CSA C22.2         |  |
|   | 12Wcontinuous output power.        | • Sir   | ngle outp           | out.M.T.W                   | WWW.10                                  | TUV / GS EN 60950 |  |
| • | High efficiency,<br>small size and |         | otional<br>nnectors | output                      | N WWY IW WY                             | CE MARK           |  |
|   | light weight.                      | • Pa    | ss LPS              | N.100Y.CO                   | M.TW W                                  |                   |  |
|   |                                    | • O/I   | P volt<br>3~24VD.   | between                     | 9,000                                   |                   |  |