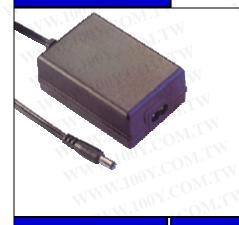

## **OUTLINE DIMENSIONS**

| ı | DESCRIPTION                        | FEATURE |                     | MMA                         | SAFETY APPROVAL                         |                   |  |
|---|------------------------------------|---------|---------------------|-----------------------------|-----------------------------------------|-------------------|--|
| • | The 12W series<br>AC/DC            | 00 7.   | e High<br>nigh      | efficiency                  | MM.100X.COM                             | UL 1950           |  |
|   | switching<br>power adapter<br>are  | 10      | iability.           | TW<br>.TW<br>.Y.TW<br>DM.TW | WWW.100Y.CC<br>WWW.100Y.C<br>WWW.100Y.C | CSA C22.2         |  |
|   | 12Wcontinuous output power.        | • Sir   | ngle outp           | out.M.T.W                   | WWW.10                                  | TUV / GS EN 60950 |  |
| • | High efficiency,<br>small size and |         | otional<br>nnectors | output                      | N WWY IW WY                             | CE MARK           |  |
|   | light weight.                      | • Pa    | ss LPS              | N.100Y.CO                   | M.TW W                                  |                   |  |
|   |                                    | • O/I   | P volt<br>3~24VD.   | between                     | 9,000                                   |                   |  |