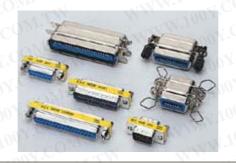

## **GENDER CHANGERS CENTRONICS**

勝 特 力 材 料 886-3-5753170 胜特力电子(上海) 86-21-54151736 胜特力电子(深圳) 86-755-83298787 Http://www.100y.com.tw

**B:** Hexscrew + Hexnut

3: M2.6mm

2: M3mm

| D-S       | CHANGERS | D-SUB HGIH DENSITY MINI GENDER CHANGERS |                  |            |           |           |                             |
|-----------|----------|-----------------------------------------|------------------|------------|-----------|-----------|-----------------------------|
| PART NO:  | N.100Y.C | DE                                      | ESCRIPTINOS      | PART NO:   |           | WWW.1     | DESCRIPTINOS                |
| DGC 09 MM | 4A D     | B-9 pin                                 | Male to Male     | HGC 15 MM  | 4A        | HD-15 pin | Male to Male(#9 empty)      |
| DGC 09 MF | 4A DB-9  | 9 pin                                   | Male to Female   | HGC 15 MF  | <b>4A</b> | HD-15 pin | Male to Female(#9 empty)    |
| DGC 09 FF | 4B DB-9  | 9 pin                                   | Female to Female | HGC 15 FF  | 4B        | HD-15 pin | Female to Female(#9 empty)  |
| DGC 15 MM | 4A DB-   | 15 pin                                  | Male to Male     | HGCF 15 MM | <b>4A</b> | HD-15 pin | Male to Male(full pins)     |
| DGC 15 MF | 4A DB-   | 15 pin                                  | Male to Female   | HGCF 15 MF | <b>4A</b> | HD-15 pin | Male to Female(full pins)   |
| DGC 15 FF | 4B DB-   | 15 pin                                  | Female to Female | HGCF 15 FF | 4B        | HD-15 pin | Female to Female(full pins) |
| DGC 25 MM | 4A DB-2  | 25 pin                                  | Male to Male     | HGC 26 MM  | 4A        | HD-26 pin | Male to Male                |
| DGC 25 MF | 4A DB-2  | 25 pin                                  | Male to Female   | HGC 26 MF  | <b>4A</b> | HD-26 pin | Male to Female              |
| DGC 25 FF | 4B DB-2  | 25 pin                                  | Female to Female | HGC 26 FF  | 4B        | HD-26 pin | Female to Female            |
| DGC 37 MM | 4A DB-3  | 37 pin                                  | Male to Male     | HGC 44 MM  | 4A        | HD-44 pin | Male to Male                |
| DGC 37 MF | 4A DB-   | 37 pin                                  | Male to Female   | HGC 44 MF  | 4A        | HD-44 pin | Male to Female              |
| DGC 37 FF | 4B DB-3  | 37 pin                                  | Female to Female | HGC 44 FF  | <b>4B</b> | HD-44 pin | Female to Female            |
| DGC 50 MM | 4A DB-   | 50 pin                                  | Male to Male     | HGC 62 MM  | <b>4A</b> | HD-62 pin | Male to Male                |
| DGC 50 MF | 4A DB-   | 50 pin                                  | Male to Female   | HGC 62 MF  | 4A        | HD-62 pin | Male to Female              |
| DGC 50 FF | 4B DB-   | 50 pin                                  | Female to Female | HGC 62 FF  | 4B        | HD-62 pin | Female to Female            |
|           |          |                                         |                  | HGC 78 MM  | 4A        | HD-78 pin | Male to Male                |
|           |          |                                         |                  | HGC 78 MF  | 4A        | HD-78 pin | Male to Female              |
|           |          |                                         | WW.100 COM.1     | HGC 78 FF  | 4B        | HD-78 pin | Female to Female            |
|           |          | 7                                       | -41 100 ONL      |            | 110       |           |                             |