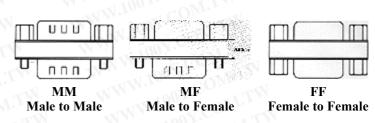

## **GENDER CHANGERS CENTRONICS**

勝 特 力 材 料 886-3-5753170 胜特力电子(上海) 86-21-54151736 胜特力电子(深圳) 86-755-83298787 Http://www.100y.com.tw

**B:** Hexscrew + Hexnut

3: M2.6mm

2: M3mm

| D-S       | CHANGERS | D-SUB HGIH DENSITY MINI GENDER CHANGERS |                  |            |           |           |                             |
|-----------|----------|-----------------------------------------|------------------|------------|-----------|-----------|-----------------------------|
| PART NO:  | N.100Y.C | DE                                      | ESCRIPTINOS      | PART NO:   |           | WWW.1     | DESCRIPTINOS                |
| DGC 09 MM | 4A D     | B-9 pin                                 | Male to Male     | HGC 15 MM  | 4A        | HD-15 pin | Male to Male(#9 empty)      |
| DGC 09 MF | 4A DB-9  | 9 pin                                   | Male to Female   | HGC 15 MF  | <b>4A</b> | HD-15 pin | Male to Female(#9 empty)    |
| DGC 09 FF | 4B DB-9  | 9 pin                                   | Female to Female | HGC 15 FF  | 4B        | HD-15 pin | Female to Female(#9 empty)  |
| DGC 15 MM | 4A DB-   | 15 pin                                  | Male to Male     | HGCF 15 MM | <b>4A</b> | HD-15 pin | Male to Male(full pins)     |
| DGC 15 MF | 4A DB-   | 15 pin                                  | Male to Female   | HGCF 15 MF | <b>4A</b> | HD-15 pin | Male to Female(full pins)   |
| DGC 15 FF | 4B DB-   | 15 pin                                  | Female to Female | HGCF 15 FF | 4B        | HD-15 pin | Female to Female(full pins) |
| DGC 25 MM | 4A DB-2  | 25 pin                                  | Male to Male     | HGC 26 MM  | 4A        | HD-26 pin | Male to Male                |
| DGC 25 MF | 4A DB-2  | 25 pin                                  | Male to Female   | HGC 26 MF  | <b>4A</b> | HD-26 pin | Male to Female              |
| DGC 25 FF | 4B DB-2  | 25 pin                                  | Female to Female | HGC 26 FF  | 4B        | HD-26 pin | Female to Female            |
| DGC 37 MM | 4A DB-3  | 37 pin                                  | Male to Male     | HGC 44 MM  | 4A        | HD-44 pin | Male to Male                |
| DGC 37 MF | 4A DB-   | 37 pin                                  | Male to Female   | HGC 44 MF  | 4A        | HD-44 pin | Male to Female              |
| DGC 37 FF | 4B DB-3  | 37 pin                                  | Female to Female | HGC 44 FF  | <b>4B</b> | HD-44 pin | Female to Female            |
| DGC 50 MM | 4A DB-   | 50 pin                                  | Male to Male     | HGC 62 MM  | <b>4A</b> | HD-62 pin | Male to Male                |
| DGC 50 MF | 4A DB-   | 50 pin                                  | Male to Female   | HGC 62 MF  | 4A        | HD-62 pin | Male to Female              |
| DGC 50 FF | 4B DB-   | 50 pin                                  | Female to Female | HGC 62 FF  | 4B        | HD-62 pin | Female to Female            |
|           |          |                                         |                  | HGC 78 MM  | 4A        | HD-78 pin | Male to Male                |
|           |          |                                         |                  | HGC 78 MF  | 4A        | HD-78 pin | Male to Female              |
|           |          |                                         | WW.100 COM.1     | HGC 78 FF  | 4B        | HD-78 pin | Female to Female            |
|           |          | 7                                       | -41 100 ONL      |            | 110       |           |                             |

|             |                 | M. TOO Y. COMITY | HGC 78 FF 4B HD-78 pin Female to Female                                       |              |  |  |  |  |
|-------------|-----------------|------------------|-------------------------------------------------------------------------------|--------------|--|--|--|--|
|             |                 | A COMPA          | MMAIN COM.                                                                    |              |  |  |  |  |
| STND. CENTR | RONIC MINI      | GENDER CHANGERS  | IEEE488                                                                       |              |  |  |  |  |
| PART NO:    | DESCRIPTINOS    |                  | PART NO: DESCRIPTINOS CGEX 24 MF Economy Slimline Extender, C-24 Male to Fem. |              |  |  |  |  |
| CGC 14 MM   | C-14 pin        | Male to Male     |                                                                               |              |  |  |  |  |
| CGC 14 MF   | C-14 pin        | Male to Female   |                                                                               |              |  |  |  |  |
| CGC 14 FF   | <b>C-14 pin</b> | Female to Female | H                                                                             |              |  |  |  |  |
| CGC 24 MM   | <b>C-24 pin</b> | Male to Male     |                                                                               |              |  |  |  |  |
| CGC 24 MF   | <b>C-24 pin</b> | Male to Female   |                                                                               |              |  |  |  |  |
| CGC 24 FF   | C-24 pin        | Female to Female |                                                                               |              |  |  |  |  |
| CGC 36 MM   | <b>C-36</b> pin | Male to Male     | CGEX 24 MF                                                                    |              |  |  |  |  |
| CGC 36 MF   | C-36 pin        | Male to Female   |                                                                               |              |  |  |  |  |
| CGC 36 FF   | C-36 pin        | Female to Female |                                                                               |              |  |  |  |  |
| CGC 50 MM   | C-50 pin        | Male to Male     |                                                                               |              |  |  |  |  |
| CGC 50 MF   | C-50 pin        | Male to Female   |                                                                               | AUI          |  |  |  |  |
|             | r               |                  | PART NO:                                                                      | DESCRIPTINOS |  |  |  |  |