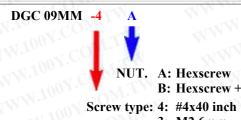

## **GENDER CHANGERS CENTRONICS**

勝 特 力 材 料 886-3-5753170 胜特力电子(上海) 86-21-54151736 胜特力电子(深圳) 86-755-83298787 Http://www.100y.com.tw

**B:** Hexscrew + Hexnut

3: M2.6mm

2: M3mm

| D-S       | CHANGERS | D-SUB HGIH DENSITY MINI GENDER CHANGERS |                  |            |           |           |                             |
|-----------|----------|-----------------------------------------|------------------|------------|-----------|-----------|-----------------------------|
| PART NO:  | N.100Y.C | DE                                      | ESCRIPTINOS      | PART NO:   |           | WWW.1     | DESCRIPTINOS                |
| DGC 09 MM | 4A D     | B-9 pin                                 | Male to Male     | HGC 15 MM  | 4A        | HD-15 pin | Male to Male(#9 empty)      |
| DGC 09 MF | 4A DB-9  | 9 pin                                   | Male to Female   | HGC 15 MF  | <b>4A</b> | HD-15 pin | Male to Female(#9 empty)    |
| DGC 09 FF | 4B DB-9  | 9 pin                                   | Female to Female | HGC 15 FF  | 4B        | HD-15 pin | Female to Female(#9 empty)  |
| DGC 15 MM | 4A DB-   | 15 pin                                  | Male to Male     | HGCF 15 MM | <b>4A</b> | HD-15 pin | Male to Male(full pins)     |
| DGC 15 MF | 4A DB-   | 15 pin                                  | Male to Female   | HGCF 15 MF | <b>4A</b> | HD-15 pin | Male to Female(full pins)   |
| DGC 15 FF | 4B DB-   | 15 pin                                  | Female to Female | HGCF 15 FF | 4B        | HD-15 pin | Female to Female(full pins) |
| DGC 25 MM | 4A DB-2  | 25 pin                                  | Male to Male     | HGC 26 MM  | 4A        | HD-26 pin | Male to Male                |
| DGC 25 MF | 4A DB-2  | 25 pin                                  | Male to Female   | HGC 26 MF  | <b>4A</b> | HD-26 pin | Male to Female              |
| DGC 25 FF | 4B DB-2  | 25 pin                                  | Female to Female | HGC 26 FF  | 4B        | HD-26 pin | Female to Female            |
| DGC 37 MM | 4A DB-3  | 37 pin                                  | Male to Male     | HGC 44 MM  | 4A        | HD-44 pin | Male to Male                |
| DGC 37 MF | 4A DB-   | 37 pin                                  | Male to Female   | HGC 44 MF  | 4A        | HD-44 pin | Male to Female              |
| DGC 37 FF | 4B DB-3  | 37 pin                                  | Female to Female | HGC 44 FF  | <b>4B</b> | HD-44 pin | Female to Female            |
| DGC 50 MM | 4A DB-   | 50 pin                                  | Male to Male     | HGC 62 MM  | <b>4A</b> | HD-62 pin | Male to Male                |
| DGC 50 MF | 4A DB-   | 50 pin                                  | Male to Female   | HGC 62 MF  | 4A        | HD-62 pin | Male to Female              |
| DGC 50 FF | 4B DB-   | 50 pin                                  | Female to Female | HGC 62 FF  | 4B        | HD-62 pin | Female to Female            |
|           |          |                                         |                  | HGC 78 MM  | 4A        | HD-78 pin | Male to Male                |
|           |          |                                         |                  | HGC 78 MF  | 4A        | HD-78 pin | Male to Female              |
|           |          |                                         | WW.100 COM.1     | HGC 78 FF  | 4B        | HD-78 pin | Female to Female            |
|           |          | 7                                       | -41 100 ONL      |            | 110       |           |                             |