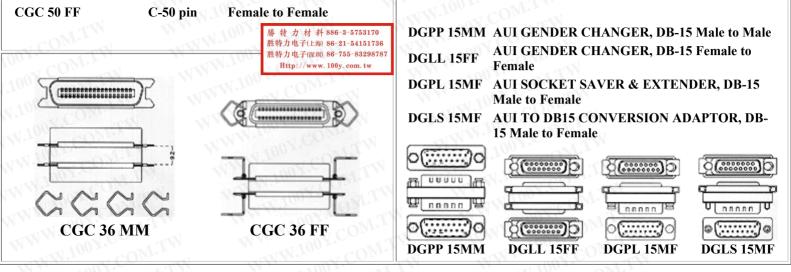

|             |                 | M. TOO Y. COMITY | HGC 78 FF 4B HD-78 pin Female to Female                                       |              |  |  |  |  |
|-------------|-----------------|------------------|-------------------------------------------------------------------------------|--------------|--|--|--|--|
|             |                 | A COMPA          | MMAIN COM.                                                                    |              |  |  |  |  |
| STND. CENTR | RONIC MINI      | GENDER CHANGERS  | IEEE488                                                                       |              |  |  |  |  |
| PART NO:    | DESCRIPTINOS    |                  | PART NO: DESCRIPTINOS CGEX 24 MF Economy Slimline Extender, C-24 Male to Fem. |              |  |  |  |  |
| CGC 14 MM   | C-14 pin        | Male to Male     |                                                                               |              |  |  |  |  |
| CGC 14 MF   | C-14 pin        | Male to Female   |                                                                               |              |  |  |  |  |
| CGC 14 FF   | <b>C-14 pin</b> | Female to Female | H                                                                             |              |  |  |  |  |
| CGC 24 MM   | <b>C-24 pin</b> | Male to Male     |                                                                               |              |  |  |  |  |
| CGC 24 MF   | <b>C-24 pin</b> | Male to Female   |                                                                               |              |  |  |  |  |
| CGC 24 FF   | C-24 pin        | Female to Female |                                                                               |              |  |  |  |  |
| CGC 36 MM   | <b>C-36</b> pin | Male to Male     | CGEX 24 MF                                                                    |              |  |  |  |  |
| CGC 36 MF   | C-36 pin        | Male to Female   |                                                                               |              |  |  |  |  |
| CGC 36 FF   | C-36 pin        | Female to Female |                                                                               |              |  |  |  |  |
| CGC 50 MM   | C-50 pin        | Male to Male     |                                                                               |              |  |  |  |  |
| CGC 50 MF   | C-50 pin        | Male to Female   |                                                                               | AUI          |  |  |  |  |
|             | r               |                  | PART NO:                                                                      | DESCRIPTINOS |  |  |  |  |