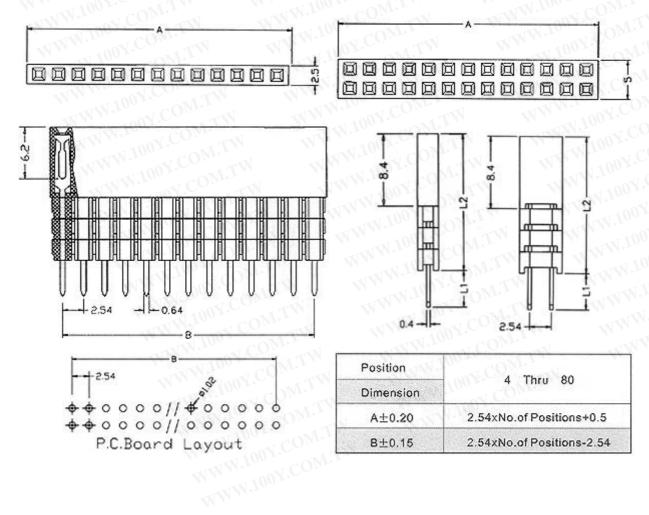

ELEVATED P.C.B SOCKET 2.54mm(0.100")/多層單、雙排母座

勝 特 力 材 料 886-3-5753170 胜特力电子(上海) 86-21-54151736 胜特力电子(深圳) 86-755-83298787 Http://www.100y.com.tw

## Material:

Housing: 30% Glass filled PBT UL94V-0 Contacts: Brass or Phosphor Bronze Plating: Selective gold plated: gold plated on mating area and nickel plated on wire cutting area Gold plated: 2u" over 50u" nickel **Electrical Characteristics:** Current Rating: 1 AMP Insulator Resistance: 5000MΩmin. at DC 500V Contact Resistance: 20mΩmax. at DC 100mA Operating Temperature: -55°C ~+105°C