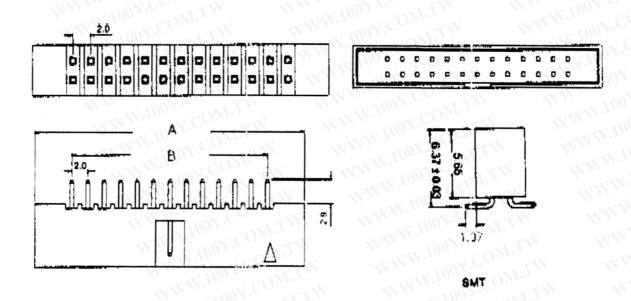

## **BOX HEADER 2.0mm SMD**

| PIN  | Y.COATIN | BNJOO |
|------|----------|-------|
| 10   | 17.05    | 8.00  |
| 12   | 19.03    | 10.00 |
| 20   | 27.14    | 18.00 |
| 26   | 33.09    | 24.00 |
| 40 🔬 | 47.26    | 38.00 |
| 44   | 51.25    | 42.00 |
| 50   | 57.29    | 48,00 |