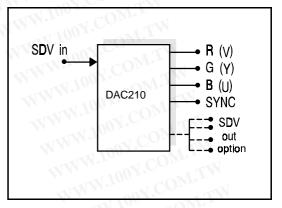

The circuitry on the DAC210 modules contain a unique digital clock regenerator which removes distortion caused by jitter, giving a cleaner analogue output. This output is switchable between YUV/RGB. The module accepts both 525 or 625 line standards and can be set to automatically switch between them. For 525 (NTSC) applications there is the option to put set-up on the analogue signal. The DAC210 modules can also be set to blank to analogue video line length. This is a shaped blanking and is often needed as the digital line length is longer than the analogue one. There is also the option to pass or blank the VBI lines.

For Low cost, monitoring applications, we offer the DAC211M. See seperate datasheet.

| Input:          | 270Mb/s serial digital to EBU Tech. 3267-E & SMPTE 259M<br>625 and 525 line standards                                                                                                                |                                                                                                                                                                                                                                  |
|-----------------|------------------------------------------------------------------------------------------------------------------------------------------------------------------------------------------------------|----------------------------------------------------------------------------------------------------------------------------------------------------------------------------------------------------------------------------------|
| Outputs:        | Analogue YUV or RGB (selectable), 700mV into 75R and mixed syncs, 2V p-p<br>Sync on Green selectable<br>2nd set of outputs available (see options)<br>Reclocked serial digital video ( see options). |                                                                                                                                                                                                                                  |
| Specifications: |                                                                                                                                                                                                      | <0.05%                                                                                                                                                                                                                           |
| Physical:       | Power Consumption 8.5W approx<br>Single Eurocard board, front loading desig                                                                                                                          |                                                                                                                                                                                                                                  |
| DA<br>DA        | AC211 D to A, R(<br>AC211D D to A, tw                                                                                                                                                                | GB/YUV output, 10 bit, full 601filtering<br>GB/YUV output, 10 bit, full 601filtering, 1 x SDV out<br>o sets of RGB/YUV output, 10 bit, full 601 filtering, 1 x SDV out<br>GB/YUV output, 10 bit, full 601 filtering, 4 x SDV out |