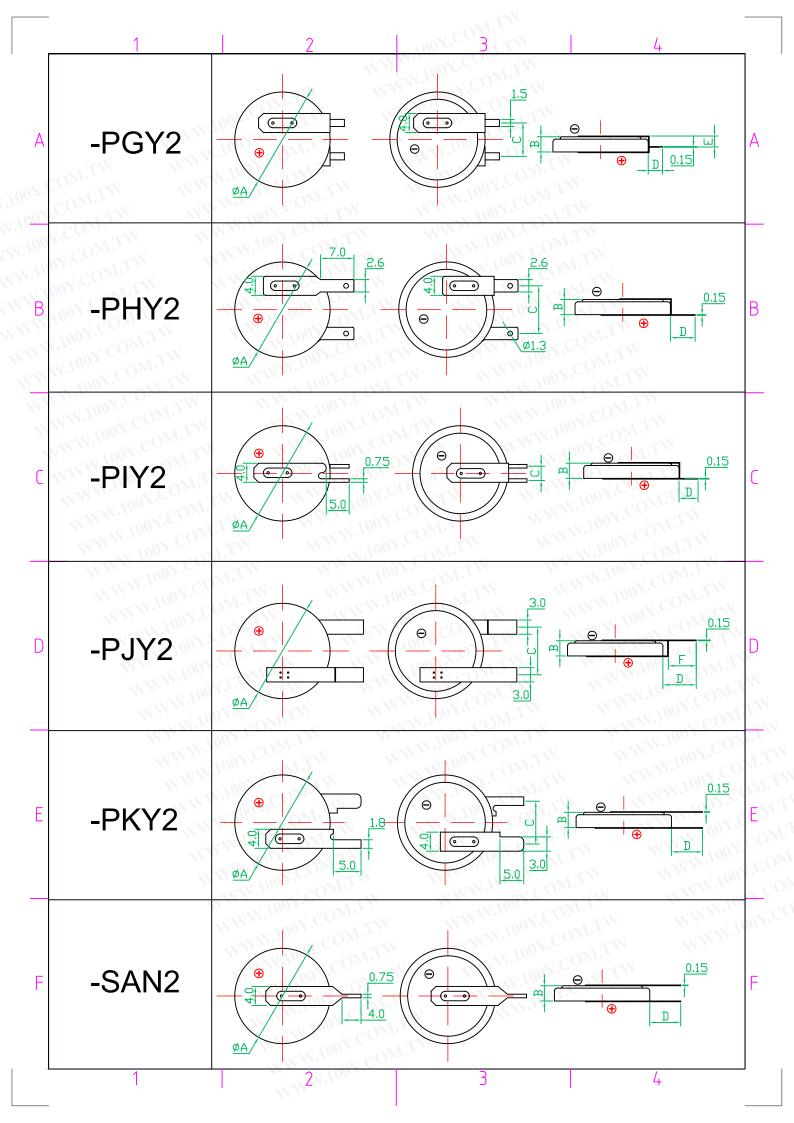

### 2 MAIN FEATURES

- Light Weight, High Voltage and High Energy Density.
- Excellent Stable Discharge Characteristics and outstanding Temperature Characteristics.
- Excellent Leakage Resistance and Excellent Long-term Reliability.

### 3 ELECTRICAL CHARACTERISTICS





## 4 WARNING!

- ♦ Do not recharge, short-circuit, disassemble, deform, heat or place the battery near a direct flame. Any of the above actions could cause it to ignite explode or become damaged.
- ♦ Keep this battery out of the reach of children.
- ♦ When storing the battery or throwing it away, be sure to cover it with tape.

Note: Any representations in this brochure concerning performance, are for informational purposes only and are not construed as warranties either expressed or implied, of future performance.