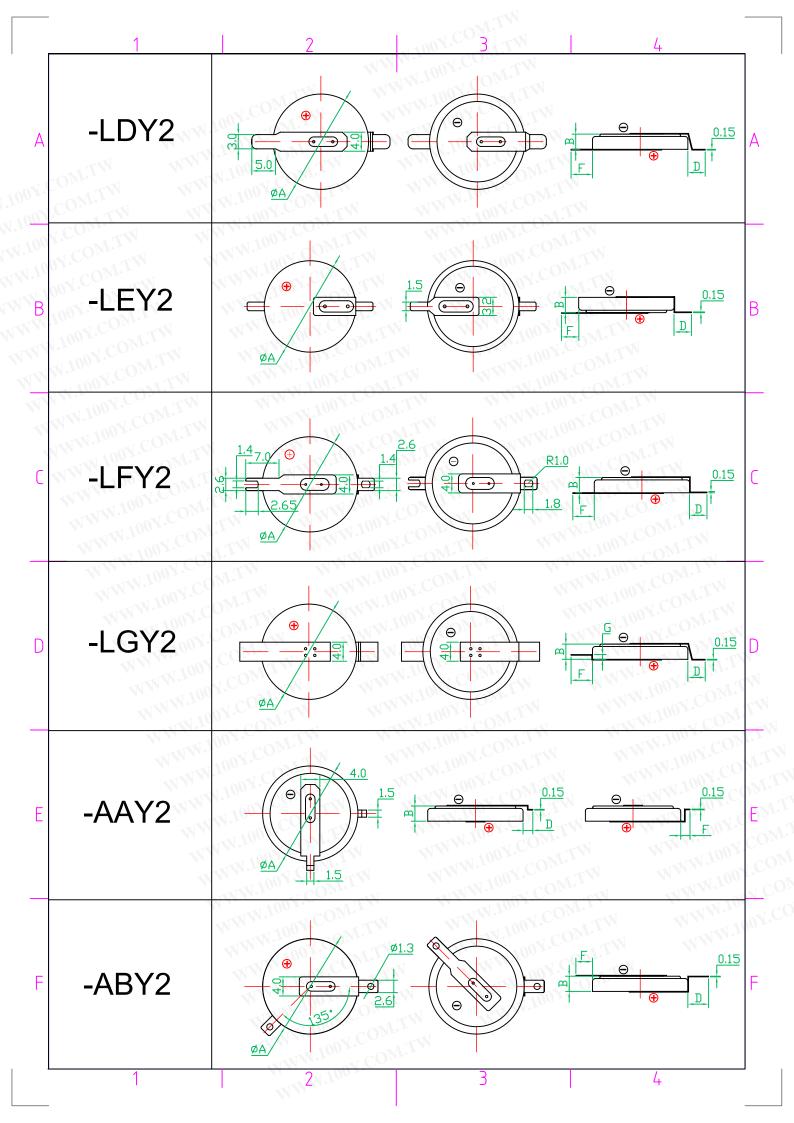

# 2 MAIN FEATURES

- Light Weight, High Voltage and High Energy Density.
- Excellent Stable Discharge Characteristics and outstanding Temperature Characteristics.
- Excellent Leakage Resistance and Excellent Long-term Reliability.

### 3 ELECTRICAL CHARACTERISTICS





## 4 WARNING!

- ♦ Do not recharge, short-circuit, disassemble, deform, heat or place the battery near a direct flame. Any of the above actions could cause it to ignite explode or become damaged.
- ♦ Keep this battery out of the reach of children.
- ♦ When storing the battery or throwing it away, be sure to cover it with tape.

Note: Any representations in this brochure concerning performance, are for informational purposes only and are not construed as warranties either expressed or implied, of future performance.