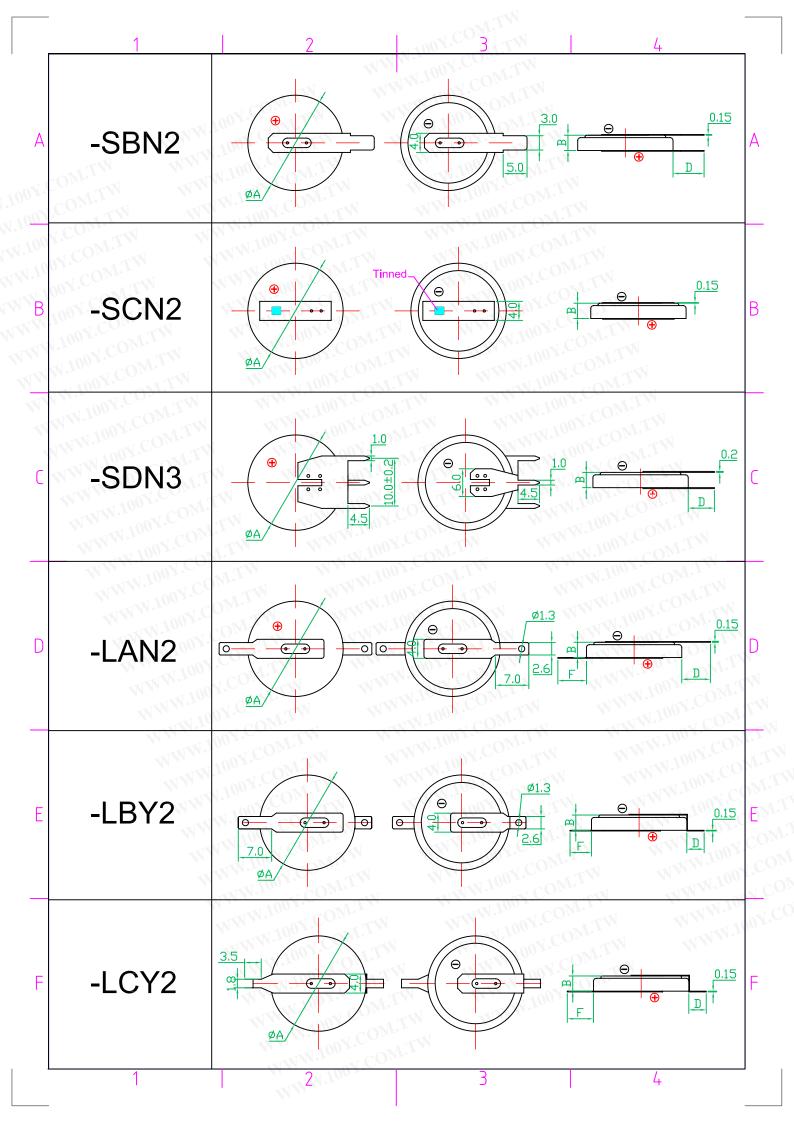

### 2 MAIN FEATURES

- Light Weight, High Voltage and High Energy Density.
- Excellent Stable Discharge Characteristics and outstanding Temperature Characteristics.
- Excellent Leakage Resistance and Excellent Long-term Reliability.

### 3 ELECTRICAL CHARACTERISTICS





## 4 WARNING!

- ♦ Do not recharge, short-circuit, disassemble, deform, heat or place the battery near a direct flame. Any of the above actions could cause it to ignite explode or become damaged.
- ♦ Keep this battery out of the reach of children.
- ♦ When storing the battery or throwing it away, be sure to cover it with tape.

Note: Any representations in this brochure concerning performance, are for informational purposes only and are not construed as warranties either expressed or implied, of future performance.