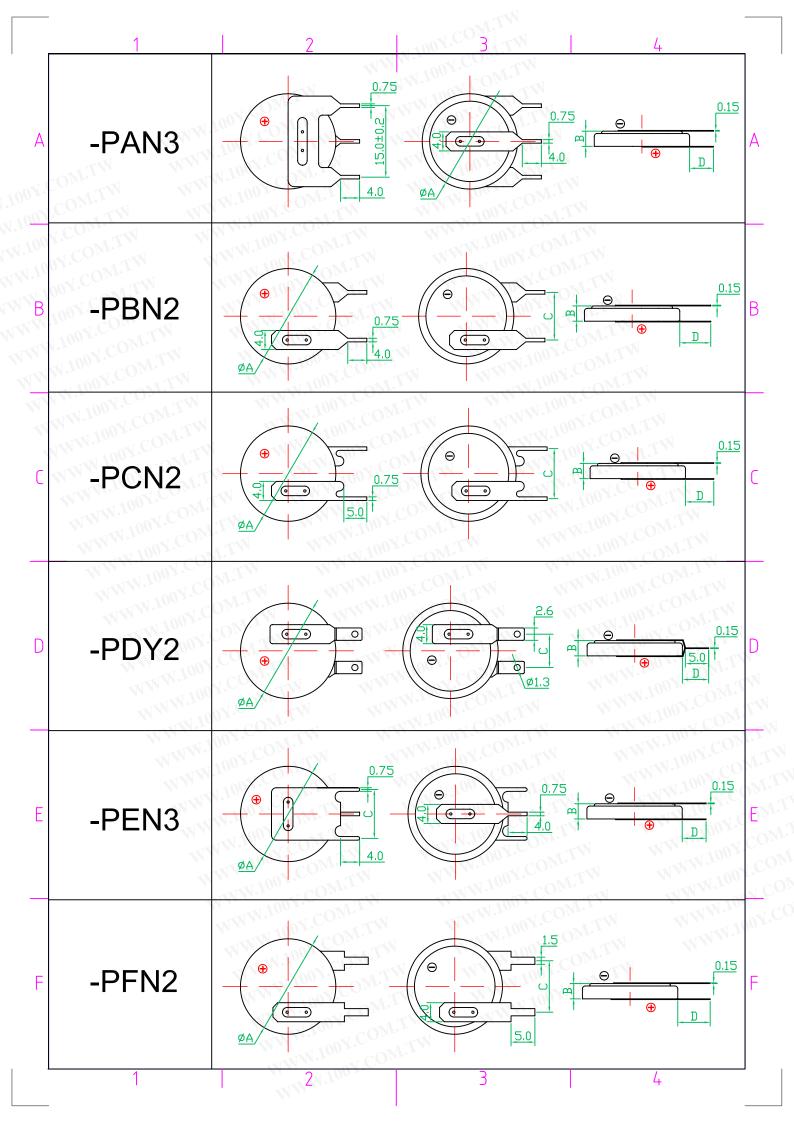

b>

### 2 MAIN FEATURES

- Light Weight, High Voltage and High Energy Density.
- Excellent Stable Discharge Characteristics and outstanding Temperature Characteristics.
- Excellent Leakage Resistance and Excellent Long-term Reliability.

### 3 ELECTRICAL CHARACTERISTICS





## 4 WARNING!

- ♦ Do not recharge, short-circuit, disassemble, deform, heat or place the battery near a direct flame. Any of the above actions could cause it to ignite explode or become damaged.
- ♦ Keep this battery out of the reach of children.
- ♦ When storing the battery or throwing it away, be sure to cover it with tape.

Note: Any representations in this brochure concerning performance, are for informational purposes only and are not construed as warranties either expressed or implied, of future performance.