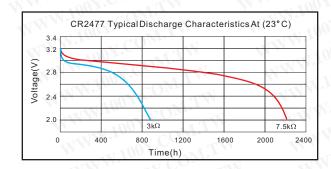

|----------|
| Nominal Capacity(mAh)<br>Continuous discharge with 15kΩ to 2.0V cut-off, +23°C | 850      |
| Continuous standard load (k $\Omega$ )                                         | 15       |
| Operating temperature (°C)                                                     | -20~ +60 |
| Weight (g)                                                                     | 8.4      |

Note: Typical values relative to cells stored for three months at 23°C.

# 1.3 \$\display{2.0.4}\$ Tuit: mm 3.0

 $\phi$ 24.5<sub>-0.3</sub>

### 2 MAIN FEATURES

- Light Weight, High Voltage and High Energy Density.
- Excellent Stable Discharge Characteristics and outstanding Temperature Characteristics.
- Excellent Leakage Resistance and Excellent Long-term Reliability.

### 3 ELECTRICAL CHARACTERISTICS





## 4 WARNING!

- ♦ Do not recharge, short-circuit, disassemble, deform, heat or place the battery near a direct flame. Any of the above actions could cause it to ignite explode or become damaged.
- ♦ Keep this battery out of the reach of children.
- ♦ When storing the battery or throwing it away, be sure to cover it with tape.

Note: Any representations in this brochure concerning performance, are for informational purposes only and are not construed as warranties either expressed or implied, of future performance.