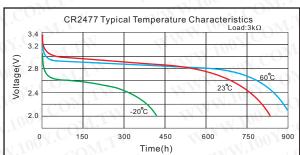

---------|
| Nominal Capacity(mAh)<br>Continuous discharge with 15kΩ to 2.0V cut-off, +23°C | 850      |
| Continuous standard load (k $\Omega$ )                                         | 15       |
| Operating temperature (°C)                                                     | -20~ +60 |
| Weight (g)                                                                     | 8.4      |

Note: Typical values relative to cells stored for three months at 23°C.

# 1.3 \$\display{2.0.4}\$ Tuit: mm 3.0

 $\phi$ 24.5<sub>-0.3</sub>

### 2 MAIN FEATURES

- Light Weight, High Voltage and High Energy Density.
- Excellent Stable Discharge Characteristics and outstanding Temperature Characteristics.
- Excellent Leakage Resistance and Excellent Long-term Reliability.

### 3 ELECTRICAL CHARACTERISTICS





## 4 WARNING!

- ♦ Do not recharge, short-circuit, disassemble, deform, heat or place the battery near a direct flame. Any of the above actions could cause it to ignite explode or become damaged.
- ♦ Keep this battery out of the reach of children.
- ♦ When storing the battery or throwing it away, be sure to cover it with tape.

Note: Any representations in this brochure concerning performance, are for informational purposes only and are not construed as warranties either expressed or implied, of future performance.