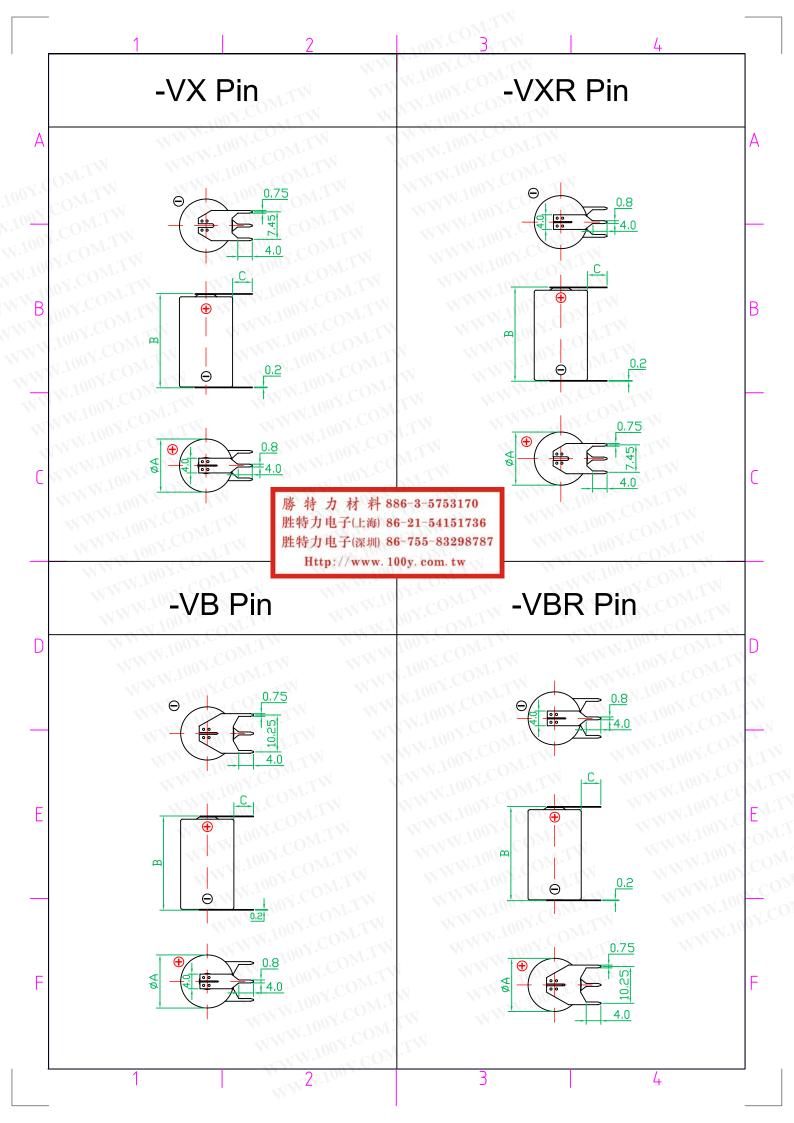

### 1 BASIC SPECIFICATION

| Nominal Voltage(V)                                                              | 3.0      |
|---------------------------------------------------------------------------------|----------|
| Nominal Capacity(mAh)<br>Continuous discharge with 1.5kΩ to 2.0V cut-off, +23°C | 1000     |
| Continuous standard load (k $\Omega$ )                                          | 1.5      |
| Operating temperature (°C)                                                      | -20~ +60 |
| Weight (g)                                                                      | 9.5      |