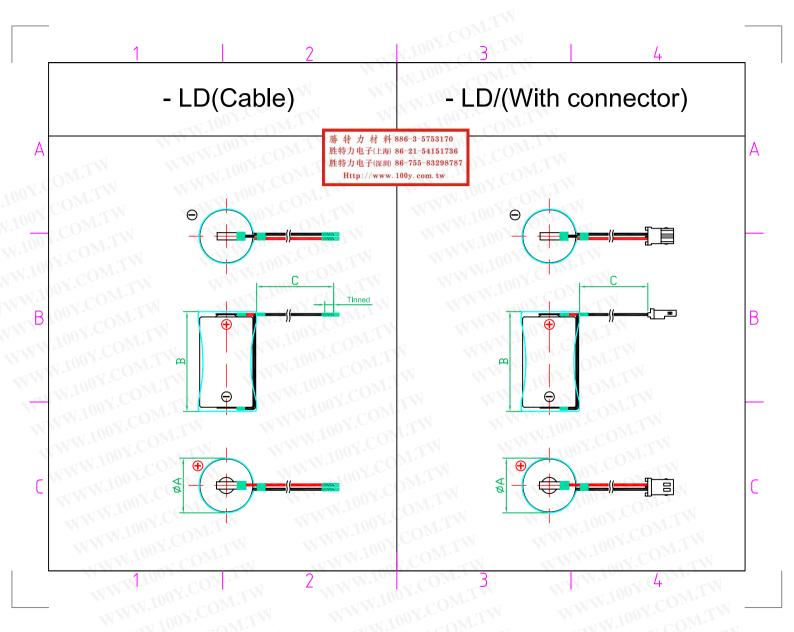

### 1 BASIC SPECIFICATION

| Nominal Voltage(V)                                                              | 3.0      |
|---------------------------------------------------------------------------------|----------|
| Nominal Capacity(mAh)<br>Continuous discharge with 1.5kΩ to 2.0V cut-off, +23°C | 1000     |
| Continuous standard load (k $\Omega$ )                                          | 1.5      |
| Operating temperature (°C)                                                      | -20~ +60 |
| Weight (g)                                                                      | 9.5      |