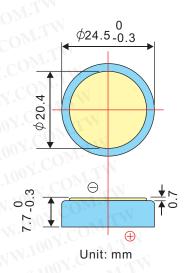

### 1 BASIC SPECIFICATION

| Nominal Voltage(V)                                                              | 3.0      |
|---------------------------------------------------------------------------------|----------|
| Nominal Capacity(mAh)<br>Continuous discharge with 1.5kΩ to 2.0V cut-off, +23°C | 1000     |
| Continuous standard load (k $\Omega$ )                                          | 1.5      |
| Operating temperature (°C)                                                      | -20~ +60 |
| Weight (g)                                                                      | 9.5      |