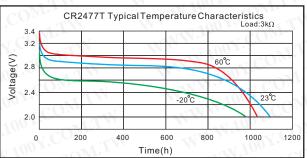

-----------------------------------------------------------|----------|
| Nominal Capacity(mAh)<br>Continuous discharge with 1.5kΩ to 2.0V cut-off, +23°C | 1000     |
| Continuous standard load (k $\Omega$ )                                          | 1.5      |
| Operating temperature (°C)                                                      | -20~ +60 |
| Weight (g)                                                                      | 9.5      |

Note: Typical values relative to cells stored for three months at 23°C.



#### 2 MAIN FEATURES

- Light Weight, High Voltage and High Energy Density.
- Excellent Stable Discharge Characteristics and Outstanding Temperature Characteristics.
- Excellent Leakage Resistance and Excellent Long-term Reliability.

#### 3 ELECTRICAL CHARACTERISTICS





#### 4 WARNING!

- ♦ Do not recharge, short-circuit, disassemble, deform, heat or place the battery near a direct flame. Any of the above actions could cause it to ignite explode or become damaged.
- Keep this battery out of the reach of children.
- ♦ When storing the battery or throwing it away, be sure to cover it with tape.