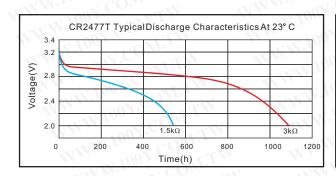

-------------------------------------------------------------|----------|
| Nominal Capacity(mAh)<br>Continuous discharge with 1.5kΩ to 2.0V cut-off, +23°C | 1000     |
| Continuous standard load (k $\Omega$ )                                          | 1.5      |
| Operating temperature (°C)                                                      | -20~ +60 |
| Weight (g)                                                                      | 9.5      |

Note: Typical values relative to cells stored for three months at 23°C.



#### 2 MAIN FEATURES

- Light Weight, High Voltage and High Energy Density.
- Excellent Stable Discharge Characteristics and Outstanding Temperature Characteristics.
- Excellent Leakage Resistance and Excellent Long-term Reliability.

#### 3 ELECTRICAL CHARACTERISTICS





#### 4 WARNING!

- ♦ Do not recharge, short-circuit, disassemble, deform, heat or place the battery near a direct flame. Any of the above actions could cause it to ignite explode or become damaged.
- Keep this battery out of the reach of children.
- ♦ When storing the battery or throwing it away, be sure to cover it with tape.