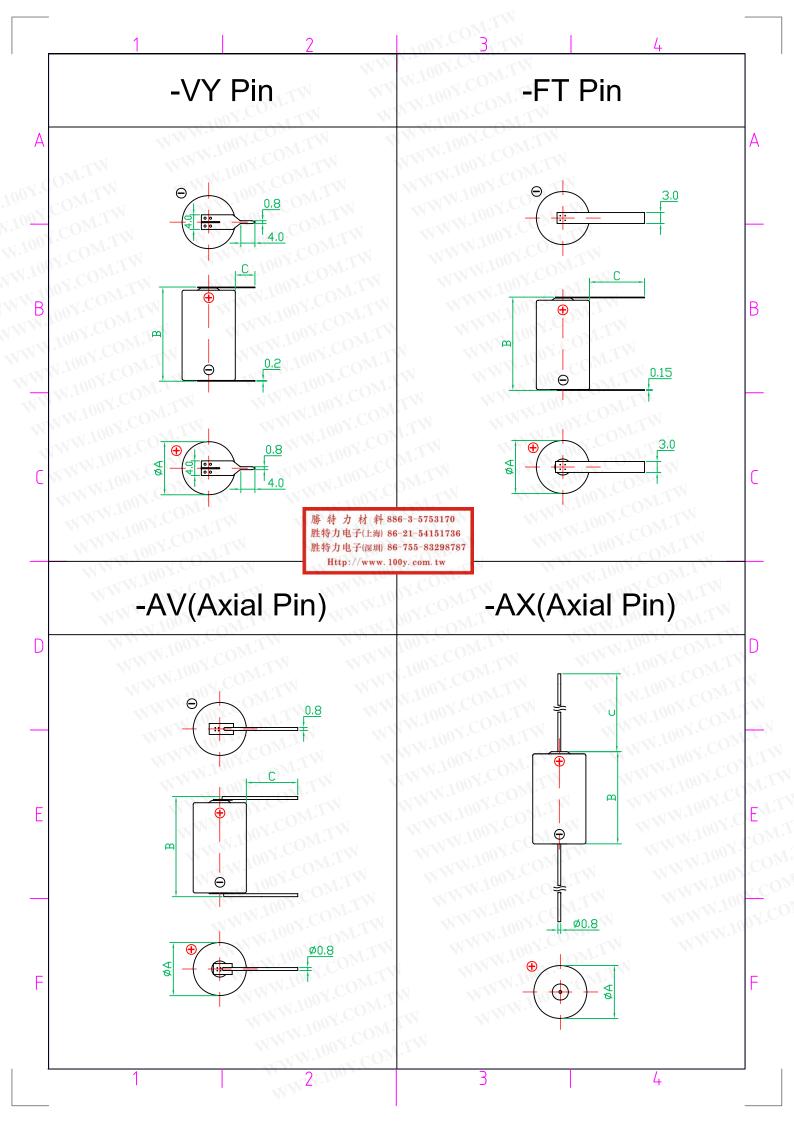

### 1 BASIC SPECIFICATION

| Nominal Voltage(V)                                                              | 3.0      |
|---------------------------------------------------------------------------------|----------|
| Nominal Capacity(mAh)<br>Continuous discharge with 1.5kΩ to 2.0V cut-off, +23°C | 1000     |
| Continuous standard load (k $\Omega$ )                                          | 1.5      |
| Operating temperature (°C)                                                      | -20~ +60 |
| Weight (g)                                                                      | 9.5      |