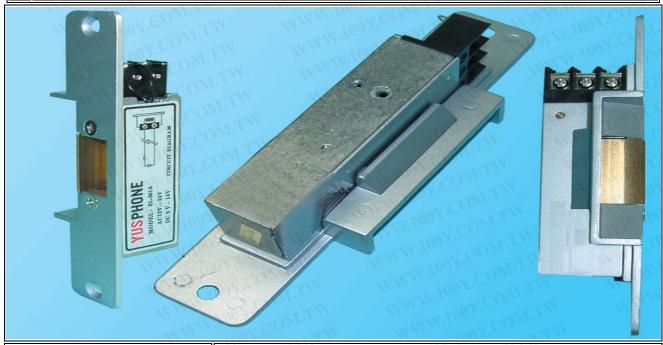

| EL-300A | Electric Door Latch with or without micro switch |
|---------|--------------------------------------------------|
| **      | (AC 12-24V or DC 9-12V)                          |
| EL-301A | Electric Door Latch                              |