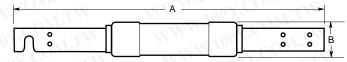

#### **Dimensional Data**

Dimensions (inches)

| Difficilisions (mones) |                 |                |
|------------------------|-----------------|----------------|
| Ampere Ratings         | Α               | В              |
| 65-100                 | 7.88 (± 0.062)  | 1.11 (± 0.020) |
| 110-200                | 9.63 (± 0.062)  | 1.61 (± 0.020) |
| 225-400                | 11.63 (± 0.094) | 2.34 (± 0.020) |
| 450-600                | 13.38 (± 0.094) | 2.88 (± 0.020) |