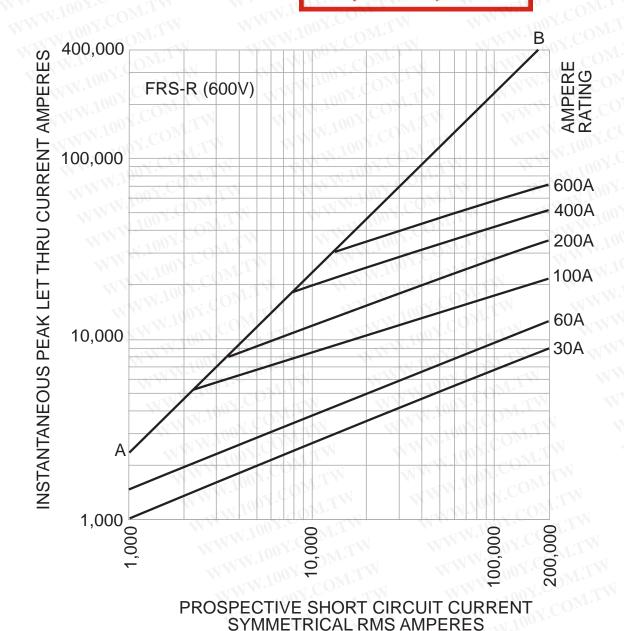

### **Current-Limiting Effects**

| FRS-R Apparent RMS Symmetrical Let-Through Current |                                                                                                                          |                                                                                                                                                                     |                                                                                                                                                                                                                                                                                                                                                                                                                                                                                                                                                                              |                                                                                                                                                                                                                                                                                                                                                                                                                                                                                                                                                                                                                                                                                                                                                                      |                                                                                                                                                                                                                                                                                                                                                                                                                                                                                                                                                                                                                                                                                                                                                                                                                                                                                                                                                                    |  |  |
|----------------------------------------------------|--------------------------------------------------------------------------------------------------------------------------|---------------------------------------------------------------------------------------------------------------------------------------------------------------------|------------------------------------------------------------------------------------------------------------------------------------------------------------------------------------------------------------------------------------------------------------------------------------------------------------------------------------------------------------------------------------------------------------------------------------------------------------------------------------------------------------------------------------------------------------------------------|----------------------------------------------------------------------------------------------------------------------------------------------------------------------------------------------------------------------------------------------------------------------------------------------------------------------------------------------------------------------------------------------------------------------------------------------------------------------------------------------------------------------------------------------------------------------------------------------------------------------------------------------------------------------------------------------------------------------------------------------------------------------|--------------------------------------------------------------------------------------------------------------------------------------------------------------------------------------------------------------------------------------------------------------------------------------------------------------------------------------------------------------------------------------------------------------------------------------------------------------------------------------------------------------------------------------------------------------------------------------------------------------------------------------------------------------------------------------------------------------------------------------------------------------------------------------------------------------------------------------------------------------------------------------------------------------------------------------------------------------------|--|--|
| -TXV 11                                            | 7                                                                                                                        | UM.                                                                                                                                                                 |                                                                                                                                                                                                                                                                                                                                                                                                                                                                                                                                                                              |                                                                                                                                                                                                                                                                                                                                                                                                                                                                                                                                                                                                                                                                                                                                                                      |                                                                                                                                                                                                                                                                                                                                                                                                                                                                                                                                                                                                                                                                                                                                                                                                                                                                                                                                                                    |  |  |
| 30A                                                | 60A                                                                                                                      | 100A                                                                                                                                                                | 200A                                                                                                                                                                                                                                                                                                                                                                                                                                                                                                                                                                         | 400A                                                                                                                                                                                                                                                                                                                                                                                                                                                                                                                                                                                                                                                                                                                                                                 | 600A                                                                                                                                                                                                                                                                                                                                                                                                                                                                                                                                                                                                                                                                                                                                                                                                                                                                                                                                                               |  |  |
| 1,400                                              | 2,000                                                                                                                    | 2,900                                                                                                                                                               | 3,950                                                                                                                                                                                                                                                                                                                                                                                                                                                                                                                                                                        | 5,000                                                                                                                                                                                                                                                                                                                                                                                                                                                                                                                                                                                                                                                                                                                                                                | 5,000                                                                                                                                                                                                                                                                                                                                                                                                                                                                                                                                                                                                                                                                                                                                                                                                                                                                                                                                                              |  |  |
| 1,850                                              | 2,650                                                                                                                    | 3,600                                                                                                                                                               | 5,100                                                                                                                                                                                                                                                                                                                                                                                                                                                                                                                                                                        | 8,550                                                                                                                                                                                                                                                                                                                                                                                                                                                                                                                                                                                                                                                                                                                                                                | 10,000                                                                                                                                                                                                                                                                                                                                                                                                                                                                                                                                                                                                                                                                                                                                                                                                                                                                                                                                                             |  |  |
| 2,200                                              | 3,200                                                                                                                    | 4,100                                                                                                                                                               | 5,950                                                                                                                                                                                                                                                                                                                                                                                                                                                                                                                                                                        | 9,750                                                                                                                                                                                                                                                                                                                                                                                                                                                                                                                                                                                                                                                                                                                                                                | 13,700                                                                                                                                                                                                                                                                                                                                                                                                                                                                                                                                                                                                                                                                                                                                                                                                                                                                                                                                                             |  |  |
| 2,450                                              | 3,550                                                                                                                    | 4,500                                                                                                                                                               | 6,600                                                                                                                                                                                                                                                                                                                                                                                                                                                                                                                                                                        | 10,700                                                                                                                                                                                                                                                                                                                                                                                                                                                                                                                                                                                                                                                                                                                                                               | 15,000                                                                                                                                                                                                                                                                                                                                                                                                                                                                                                                                                                                                                                                                                                                                                                                                                                                                                                                                                             |  |  |
| 2,700                                              | 3,900                                                                                                                    | 4,850                                                                                                                                                               | 7,150                                                                                                                                                                                                                                                                                                                                                                                                                                                                                                                                                                        | 11,500                                                                                                                                                                                                                                                                                                                                                                                                                                                                                                                                                                                                                                                                                                                                                               | 16,100                                                                                                                                                                                                                                                                                                                                                                                                                                                                                                                                                                                                                                                                                                                                                                                                                                                                                                                                                             |  |  |
| 2,900                                              | 4,280                                                                                                                    | 5,150                                                                                                                                                               | 7,650                                                                                                                                                                                                                                                                                                                                                                                                                                                                                                                                                                        | 12,200                                                                                                                                                                                                                                                                                                                                                                                                                                                                                                                                                                                                                                                                                                                                                               | 17,050                                                                                                                                                                                                                                                                                                                                                                                                                                                                                                                                                                                                                                                                                                                                                                                                                                                                                                                                                             |  |  |
| 3,100                                              | 4,400                                                                                                                    | 5,400                                                                                                                                                               | 8,100                                                                                                                                                                                                                                                                                                                                                                                                                                                                                                                                                                        | 12,800                                                                                                                                                                                                                                                                                                                                                                                                                                                                                                                                                                                                                                                                                                                                                               | 17,900                                                                                                                                                                                                                                                                                                                                                                                                                                                                                                                                                                                                                                                                                                                                                                                                                                                                                                                                                             |  |  |
| 3,300                                              | 4,760                                                                                                                    | 5,600                                                                                                                                                               | 8,500                                                                                                                                                                                                                                                                                                                                                                                                                                                                                                                                                                        | 13,400                                                                                                                                                                                                                                                                                                                                                                                                                                                                                                                                                                                                                                                                                                                                                               | 18,700                                                                                                                                                                                                                                                                                                                                                                                                                                                                                                                                                                                                                                                                                                                                                                                                                                                                                                                                                             |  |  |
| 3,550                                              | 5,150                                                                                                                    | 6,050                                                                                                                                                               | 9,250                                                                                                                                                                                                                                                                                                                                                                                                                                                                                                                                                                        | 14,400                                                                                                                                                                                                                                                                                                                                                                                                                                                                                                                                                                                                                                                                                                                                                               | 20,050                                                                                                                                                                                                                                                                                                                                                                                                                                                                                                                                                                                                                                                                                                                                                                                                                                                                                                                                                             |  |  |
| 3,800                                              | 5,500                                                                                                                    | 6,400                                                                                                                                                               | 9,850                                                                                                                                                                                                                                                                                                                                                                                                                                                                                                                                                                        | 15,250                                                                                                                                                                                                                                                                                                                                                                                                                                                                                                                                                                                                                                                                                                                                                               | 21,250                                                                                                                                                                                                                                                                                                                                                                                                                                                                                                                                                                                                                                                                                                                                                                                                                                                                                                                                                             |  |  |
| 4,300                                              | 6,100                                                                                                                    | 7,000                                                                                                                                                               | 10,950                                                                                                                                                                                                                                                                                                                                                                                                                                                                                                                                                                       | 16,750                                                                                                                                                                                                                                                                                                                                                                                                                                                                                                                                                                                                                                                                                                                                                               | 23,300                                                                                                                                                                                                                                                                                                                                                                                                                                                                                                                                                                                                                                                                                                                                                                                                                                                                                                                                                             |  |  |
| 4,500                                              | 6,600                                                                                                                    | 7,550                                                                                                                                                               | 11,900                                                                                                                                                                                                                                                                                                                                                                                                                                                                                                                                                                       | 18,000                                                                                                                                                                                                                                                                                                                                                                                                                                                                                                                                                                                                                                                                                                                                                               | 25,000                                                                                                                                                                                                                                                                                                                                                                                                                                                                                                                                                                                                                                                                                                                                                                                                                                                                                                                                                             |  |  |
| 5,200                                              | 8,000                                                                                                                    | 8,600                                                                                                                                                               | 13,800                                                                                                                                                                                                                                                                                                                                                                                                                                                                                                                                                                       | 20,550                                                                                                                                                                                                                                                                                                                                                                                                                                                                                                                                                                                                                                                                                                                                                               | 28,450                                                                                                                                                                                                                                                                                                                                                                                                                                                                                                                                                                                                                                                                                                                                                                                                                                                                                                                                                             |  |  |
| 5,800                                              | 8,500                                                                                                                    | 9,400                                                                                                                                                               | 15,350                                                                                                                                                                                                                                                                                                                                                                                                                                                                                                                                                                       | 22,550                                                                                                                                                                                                                                                                                                                                                                                                                                                                                                                                                                                                                                                                                                                                                               | 31,200                                                                                                                                                                                                                                                                                                                                                                                                                                                                                                                                                                                                                                                                                                                                                                                                                                                                                                                                                             |  |  |
|                                                    | 30A<br>1,400<br>1,850<br>2,200<br>2,450<br>2,700<br>2,900<br>3,100<br>3,300<br>3,550<br>3,800<br>4,300<br>4,500<br>5,200 | 30A 60A 1,400 2,000 1,850 2,650 2,200 3,200 2,450 3,550 2,700 3,900 2,900 4,280 3,100 4,400 3,300 4,760 3,550 5,150 3,800 5,500 4,300 6,100 4,500 6,600 5,200 8,000 | 30A         60A         100A           1,400         2,000         2,900           1,850         2,650         3,600           2,200         3,200         4,100           2,450         3,550         4,500           2,700         3,900         4,850           2,900         4,280         5,150           3,100         4,400         5,400           3,300         4,760         5,600           3,800         5,500         6,400           4,300         6,100         7,000           4,500         6,600         7,550           5,200         8,000         8,600 | 30A         60A         100A         200A           1,400         2,000         2,900         3,950           1,850         2,650         3,600         5,100           2,200         3,200         4,100         5,950           2,450         3,550         4,500         6,600           2,700         3,900         4,850         7,150           2,900         4,280         5,150         7,650           3,100         4,400         5,400         8,100           3,300         4,760         5,600         8,500           3,800         5,500         6,400         9,850           4,300         6,100         7,000         10,950           4,500         6,600         7,550         11,900           5,200         8,000         8,600         13,800 | 30A         60A         100A         200A         400A           1,400         2,000         2,900         3,950         5,000           1,850         2,650         3,600         5,100         8,550           2,200         3,200         4,100         5,950         9,750           2,450         3,550         4,500         6,600         10,700           2,700         3,900         4,850         7,150         11,500           2,900         4,280         5,150         7,650         12,200           3,100         4,400         5,400         8,100         12,800           3,300         4,760         5,600         8,500         13,400           3,800         5,500         6,400         9,850         15,250           4,300         6,100         7,000         10,950         16,750           4,500         6,600         7,550         11,900         18,000           5,200         8,000         8,600         13,800         20,550 |  |  |

# Fusetron® Dual-Element, Time-Delay Fuses Class RK5 -- 600 Volt

FRS-R 65-600A

**Current-Limitation Curves** 

勝 特 力 材 料 886-3-5753170 胜特力电子(上海) 86-21-54151736 胜特力电子(深圳) 86-755-83298787 Http://www.100y.com.tw